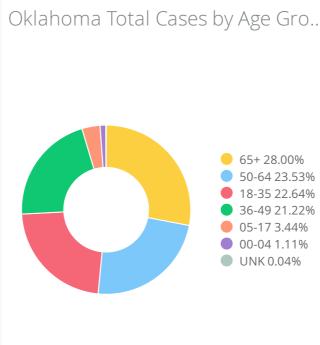

| COVID-19 Cases - Main Page                                                                                                                                                                           |                          |                                            |                                |
|------------------------------------------------------------------------------------------------------------------------------------------------------------------------------------------------------|--------------------------|--------------------------------------------|--------------------------------|
| UN Sullillary                                                                                                                                                                                        | UN LASES                 | טע הפנווס                                  | ON RECOVETED                   |
| Cases Updated As Of:                                                                                                                                                                                 | 4,589                    | 272                                        | 3,204                          |
| 2020-05-10                                                                                                                                                                                           | ↑ 99 <sub>DoD*</sub>     | ↑ 2 DoD*                                   | ↑ 50 DoD*                      |
| US Summary                                                                                                                                                                                           | US Cases                 | US DEGLIIS                                 | US RECOVETEU                   |
| Cases Updated As Of:                                                                                                                                                                                 | 1,309,550                | 78,795                                     | 212,534                        |
| 2020-05-09                                                                                                                                                                                           | ↑ 25,621 <sub>DoD*</sub> | ↑ 1,615 DoD*                               | ↑ 13,541 <sub>DoD*</sub>       |
| Oklahoma Case Status by Date of Onset                                                                                                                                                                |                          | Oklahoma Cumulative Cases by Date Reported |                                |
| 4,000 3,000 2,000 1,000 Mar 9 Mar 23 Apr 6 Apr 20 May 4 Date of Onset is the Date Symptoms are First Reported Active Deceased Recovered* Trend Line***  Active Deceased Recovered* Ever Hospitalized |                          |                                            | nber of cases reported to-date |
| Oklahoma Total Cases by Race Oklahoma Total Cases by Age Gro Oklahoma Total Cases Status by                                                                                                          |                          |                                            |                                |
| 14                                                                                                                                                                                                   | hita 60 60%              |                                            |                                |