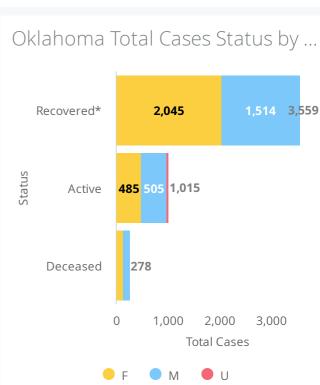

|                                                                                     |
| 150  100  50  Mar 9 Mar 23  Date of Onset is the Date  Active Deceased                      | Apr 6 Apr 20 May 4  • Symptoms are First Reported  Recovered* → Trend Line*** | 4,000  3,000  1,000  1,000  Mar 16 Mar 30  Running total of the num  Cases → Deaths → Re | Apr 13 Apr 27 May 11  aber of cases reported to-date  ecovered* ◆ Ever Hospitalized |
| Oklahoma Total Cases by Race Oklahoma Total Cases by Age Gro Oklahoma Total Cases Status by |                                                                               |                                                                                          |                                                                                     |







View Data for Confirmed Cases

Symptom Tracker

Personal Protective and Hospital Equipment

View Data for Recoveries

OSDH District Breakout

View Data Downloads

DoD\* indicate the delta († 4) or rate of change (%) over the past 24 hours only.

View Data by City

View Data by Zip

View Data by County

DoD\* indicate the delta († 1) or rate of change (%) over the past 24 hours only.

\*\*Data shown are preliminary and subject to change as additional information is obtained.

Race/Ethnicity containing missing data is bucketed into the unknown category.

\*Recovered: currently not hospitalized or deceased and 14 days after onset/report. Recoveries calculated beginning on 4/6/2020.

\*\*\*Other: Contains Missing, Unknown, Small Cities, Towns or Zip Codes (<100 population)

Trend Line\*\*\*