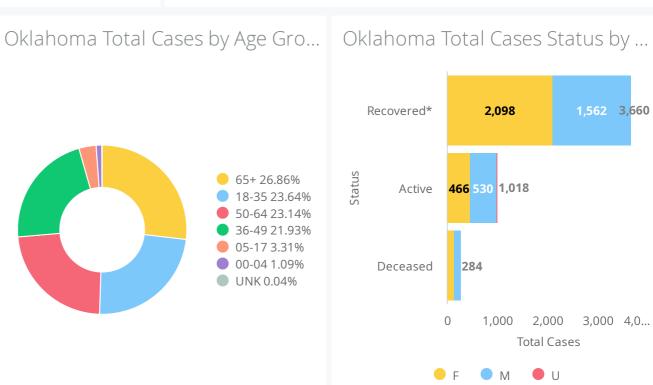

| COVID-19 Cases - Main Page                                                                              |                          |                                                                                                          |                                     |
|---------------------------------------------------------------------------------------------------------|--------------------------|----------------------------------------------------------------------------------------------------------|-------------------------------------|
| OK Sullillary                                                                                           | UN Cases                 | טע הבמנווף                                                                                               | ON RECOVERED                        |
| Cases Updated As Of:                                                                                    | 4,962                    | 284                                                                                                      | 3,660                               |
| 2020-05-14                                                                                              | ↑ 110 <sub>DoD*</sub>    | ↑ 6 DoD*                                                                                                 | ↑ 101 <sub>DoD*</sub>               |
| บว วนเบเนสาy                                                                                            | US Cases                 | บว มะสนเร                                                                                                | US RECOVETEU                        |
| Cases Updated As Of:<br>2020-05-13                                                                      | 1,390,406  ↑ 20,832 DoD* | 84,119<br>↑ 1,743 <sub>DoD*</sub>                                                                        | 243,430<br>↑ 13,143 <sub>DoD*</sub> |
| Oklahoma Case Status by Date of Onset                                                                   |                          | Oklahoma Cumulative Cases by Date Reported  5,000  4,000                                                 |                                     |
|                                                                                                         |                          | 2,000                                                                                                    |                                     |
|                                                                                                         |                          |                                                                                                          |                                     |
| Date of Onset is the Date Symptoms are First Reported  ■ Active ■ Deceased ■ Recovered* → Trend Line*** |                          | Running total of the number of cases reported to-date  ◆ Cases ◆ Deaths ◆ Recovered* ◆ Ever Hospitalized |                                     |
| 2 Security 2 Necovered 2 Ever riospitalized                                                             |                          |                                                                                                          |                                     |