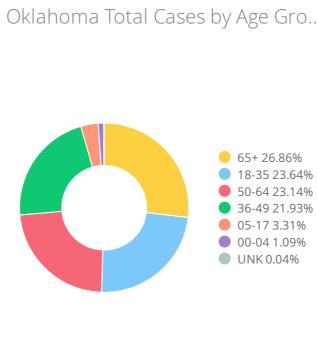

irst Reported  Active  Deceased  Recovered*  Trend Line*** |                          | Oklahoma Cumulative Cases by Date Reported  5,000  4,000  3,000  1,000  Mar 16 Mar 30 Apr 13 Apr 27 May 11 Running total of the number of cases reported to-date  Cases Deaths Recovered* Ever Hospitalized |                                     |
| Oklahoma Total Cases by Race Oklahoma Total Cases by Age Gro Oklahoma Total Cases Status by                                                                                                   |                          |                                                                                                                                                                                                             |                                     |







View Data by CountyView Data by CityView Data by ZipView Data for<br/>Confirmed CasesView Data for DeathsView Data for<br/>RecoveriesSymptom TrackerPersonal Protective and<br/>Hospital EquipmentOSDH District<br/>BreakoutView Data Downloads

DoD\* indicate the delta (1 1) or rate of change (%) over the past 24 hours only.

\*\*Data shown are preliminary and subject to change as additional information is obtained.

Race/Ethnicity containing missing data is bucketed into the unknown category.

\*Recovered: currently not hospitalized or deceased and 14 days after onset/report. Recoveries calculated beginning on 4/6/2020.

\*\*\*Other: Contains Missing, Unknown, Small Cities, Towns or Zip Codes (<100 population)

Trend Line\*\*\* is a 7 day rolling average of the number of the confirmed cas