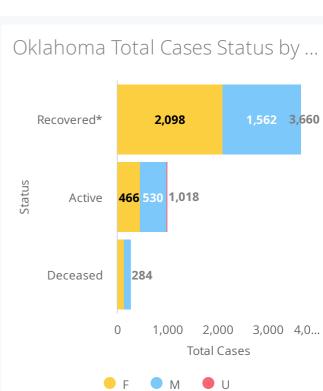

\*Recovered: currently not hospitalized or deceased and 14 days after onset/report. Recoveries calculated beginning on 4/6/2020.

\*\*\*Other: Contains Missing, Unknown, Small Cities, Towns or Zip Codes (<100 population)