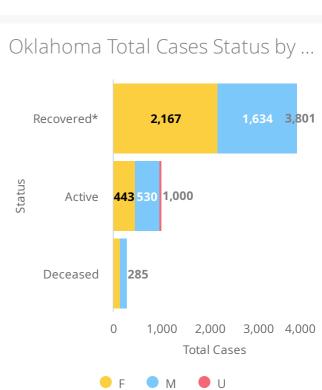

\*Recovered: currently not hospitalized or deceased and 14 days after onset/report. Recoveries calculated beginning on 4/6/2020.

\*\*\*Other: Contains Missing, Unknown, Small Cities, Towns or Zip Codes (<100 population)