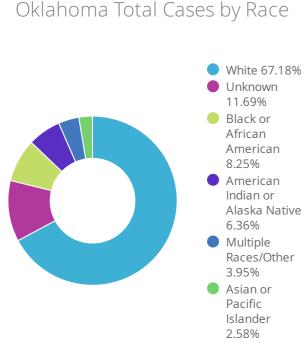

Race/Ethnicity containing missing data is bucketed into the unknown category.

View Data by City

View Data by Zip

View Data by County

Trend Line\*\*\* is a 7 day rolling average of the number of the confirmed cases by date of symptom