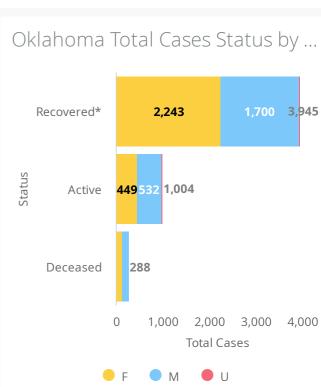

\*Recovered: currently not hospitalized or deceased and 14 days after onset/report. Recoveries