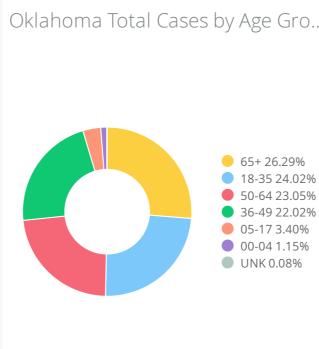

| ON Summary                               | UN CASES                            | OV DEATII2                                                       | ON RECOVERED                                                                        |
|------------------------------------------|-------------------------------------|------------------------------------------------------------------|-------------------------------------------------------------------------------------|
| Cases Updated As Of:                     | 5,237                               | 288                                                              | 3,945                                                                               |
| 2020-05-16                               | ↑ 151 <sub>DoD</sub> *              | ↑3 <sub>DoD*</sub>                                               | ↑ 144 <sub>DoD*</sub>                                                               |
| บร รนเบเสเช                              | US Cases                            | บว มะสนเร                                                        | US RECOVETEU                                                                        |
| Cases Updated As Of:                     | 1,442,824                           | 87,530                                                           | 250,747                                                                             |
| 2020-05-15                               | ↑ 25,050 dod*                       | ↑ 1,632 dod*                                                     | ↑ 4,333 <sub>DoD*</sub>                                                             |
| Mar 9 Mar 23 A Date of Onset is the Date | tus by Date of Onset  Trend Line*** | 5,000  4,000  3,000  1,000  Mar 16 Mar 30 Running total of the r | Apr 13 Apr 27 May 11 number of cases reported to-date  Recovered* Ever Hospitalized |
| Oklahoma Total Cases b                   |                                     | Cases by Age Gro Oklah                                           | noma Total Cases Status b                                                           |