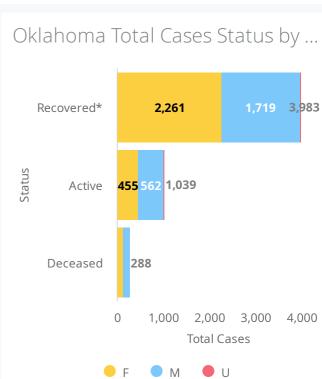

| COVID-19 Cases - Main Page                                                                           |                                                            |                                            |                                                     |
|------------------------------------------------------------------------------------------------------|------------------------------------------------------------|--------------------------------------------|-----------------------------------------------------|
| ON Sullillary                                                                                        | OV Cases                                                   | OK DEGUIS                                  | ON RECOVETEU                                        |
| Cases Updated As Of:                                                                                 | 5,310                                                      | 288                                        | 3,983                                               |
| 2020-05-17                                                                                           | ↑ 73 <sub>DoD*</sub>                                       | O <sub>DoD*</sub>                          | ↑ 38 DoD*                                           |
| US Summary                                                                                           | U3 Cases                                                   | บว มะสนเร                                  | US RECOVETEU                                        |
| Cases Updated As Of:                                                                                 | 1,467,820                                                  | 88,754                                     | 268,376                                             |
| 2020-05-16                                                                                           | ↑ 24,996 <sub>DoD*</sub>                                   | ↑ 1,224 <sub>DoD*</sub>                    | ↑ 17,629 <sub>DoD*</sub>                            |
| Oklahoma Case Status by Date of Onset                                                                |                                                            | Oklahoma Cumulative Cases by Date Reported |                                                     |
| 150  100  50  Mar 9 Mar 23 Apr 6 Apr 20 May 4  Date of Onset is the Date Symptoms are First Reported |                                                            |                                            | Apr 13 Apr 27 May 11 mber of cases reported to-date |
| <ul> <li>Active</li></ul>                                                                            |                                                            |                                            |                                                     |
| W U U 1 1 8 A A 8                                                                                    | White 66.78% Unknown 2.09% Black or African American 3.32% | Recove                                     |                                                     |

DoD\* indicate the delta (†  $\downarrow$ ) or rate of change (%) over the past 24 hours only. \*\*Data shown are preliminary and subject to change as additional information is obtained. Race/Ethnicity containing missing data is bucketed into the unknown category. \*Recovered: currently not hospitalized or deceased and 14 days after onset/report. Recoveries calculated beginning on 4/6/2020. \*\*\*Other: Contains Missing, Unknown, Small Cities, Towns or Zip Codes (<100 population)