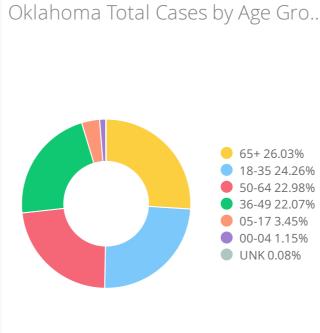

| COVID-19 Cases - Main Page                                                                           |                                                            |                                            |                                                     |
|------------------------------------------------------------------------------------------------------|------------------------------------------------------------|--------------------------------------------|-----------------------------------------------------|
| ON Sullillary                                                                                        | OV Cases                                                   | OK DEGUIS                                  | ON RECOVETEU                                        |
| Cases Updated As Of:                                                                                 | 5,310                                                      | 288                                        | 3,983                                               |
| 2020-05-17                                                                                           | ↑ 73 <sub>DoD*</sub>                                       | O <sub>DoD*</sub>                          | ↑ 38 DoD*                                           |
| US Summary                                                                                           | U3 Cases                                                   | บว มะสนเร                                  | US RECOVETEU                                        |
| Cases Updated As Of:                                                                                 | 1,467,820                                                  | 88,754                                     | 268,376                                             |
| 2020-05-16                                                                                           | ↑ 24,996 <sub>DoD*</sub>                                   | ↑ 1,224 <sub>DoD*</sub>                    | ↑ 17,629 <sub>DoD*</sub>                            |
| Oklahoma Case Status by Date of Onset                                                                |                                                            | Oklahoma Cumulative Cases by Date Reported |                                                     |
| 150  100  50  Mar 9 Mar 23 Apr 6 Apr 20 May 4  Date of Onset is the Date Symptoms are First Reported |                                                            |                                            | Apr 13 Apr 27 May 11 mber of cases reported to-date |
| <ul> <li>Active</li></ul>                                                                            |                                                            |                                            |                                                     |
| W U U 1 1 8 A A 8                                                                                    | White 66.78% Unknown 2.09% Black or African American 3.32% | Recove                                     |                                                     |