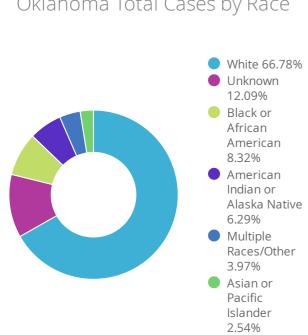

| COVID-19 Cases - Main Page                                                                           |                                                            |                                            |                                                     |
|------------------------------------------------------------------------------------------------------|------------------------------------------------------------|--------------------------------------------|-----------------------------------------------------|
| ON Sullillary                                                                                        | OV Cases                                                   | OK DEGUIS                                  | ON RECOVETEU                                        |
| Cases Updated As Of:                                                                                 | 5,310                                                      | 288                                        | 3,983                                               |
| 2020-05-17                                                                                           | ↑ 73 <sub>DoD*</sub>                                       | O <sub>DoD*</sub>                          | ↑ 38 DoD*                                           |
| US Summary                                                                                           | U3 Cases                                                   | บว มะสนเร                                  | US RECOVETEU                                        |
| Cases Updated As Of:                                                                                 | 1,467,820                                                  | 88,754                                     | 268,376                                             |
| 2020-05-16                                                                                           | ↑ 24,996 <sub>DoD*</sub>                                   | ↑ 1,224 <sub>DoD*</sub>                    | ↑ 17,629 <sub>DoD*</sub>                            |
| Oklahoma Case Status by Date of Onset                                                                |                                                            | Oklahoma Cumulative Cases by Date Reported |                                                     |
| 150  100  50  Mar 9 Mar 23 Apr 6 Apr 20 May 4  Date of Onset is the Date Symptoms are First Reported |                                                            |                                            | Apr 13 Apr 27 May 11 mber of cases reported to-date |
| <ul> <li>Active</li></ul>                                                                            |                                                            |                                            |                                                     |
| W U U 1 1 8 A A 8                                                                                    | White 66.78% Unknown 2.09% Black or African American 3.32% | Recove                                     |                                                     |