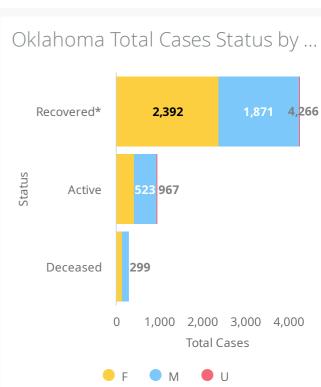

| COVID-19 Cases - Main Page                                                                                                                             |                      |                                                                                                                                                                 |                         |
|--------------------------------------------------------------------------------------------------------------------------------------------------------|----------------------|-----------------------------------------------------------------------------------------------------------------------------------------------------------------|-------------------------|
| UN SUIIIIIIary                                                                                                                                         | UN CASES             | OV DEGILI2                                                                                                                                                      | ON RECOVERED            |
| Cases Updated As Of:                                                                                                                                   | 5,532                | 299                                                                                                                                                             | 4,266                   |
| 2020-05-20                                                                                                                                             | ↑ 43 <sub>DoD*</sub> | ↑ 5 DoD*                                                                                                                                                        | ↑ 131 <sub>DoD*</sub>   |
| US Sullillary                                                                                                                                          | US Cases             | OS DEGUIS                                                                                                                                                       | US RECOVETEU            |
| Cases Updated As Of:                                                                                                                                   | 1,528,568            | 91,921                                                                                                                                                          | 289,392                 |
| 2020-05-19                                                                                                                                             | ↑ 20,260 DoD*        | ↑ 1,574 <sub>DoD*</sub>                                                                                                                                         | ↑ 6,214 <sub>DoD*</sub> |
| Oklahoma Case Status by Date of Onset                                                                                                                  |                      | Oklahoma Cumulative Cases by Date Reported                                                                                                                      |                         |
| 200  150  100  Mar 9 Mar 23 Apr 6 Apr 20 May 4 May 18  Date of Onset is the Date Symptoms are First Reported  Active Deceased Recovered* Trend Line*** |                      | 5,000  4,000  3,000  1,000  Mar 16 Mar 30 Apr 13 Apr 27 May 11 Running total of the number of cases reported to-date  Cases Deaths Recovered* Ever Hospitalized |                         |
| Oklahoma Total Cases by Race Oklahoma Total Cases by Age Gro Oklahoma Total Cases Status by                                                            |                      |                                                                                                                                                                 |                         |

\*Recovered: currently not hospitalized or deceased and 14 days after onset/report. Recoveries