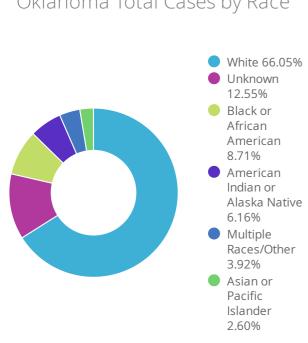

| COVID-19 Cases - Main Page                                                                                                                             |                      |                                                                                                                                                                 |                         |
|--------------------------------------------------------------------------------------------------------------------------------------------------------|----------------------|-----------------------------------------------------------------------------------------------------------------------------------------------------------------|-------------------------|
| UN SUIIIIIIary                                                                                                                                         | UN CASES             | OV DEGILI2                                                                                                                                                      | ON RECOVERED            |
| Cases Updated As Of:                                                                                                                                   | 5,532                | 299                                                                                                                                                             | 4,266                   |
| 2020-05-20                                                                                                                                             | ↑ 43 <sub>DoD*</sub> | ↑ 5 DoD*                                                                                                                                                        | ↑ 131 <sub>DoD*</sub>   |
| US Sullillary                                                                                                                                          | US Cases             | OS DEGUIS                                                                                                                                                       | US RECOVETEU            |
| Cases Updated As Of:                                                                                                                                   | 1,528,568            | 91,921                                                                                                                                                          | 289,392                 |
| 2020-05-19                                                                                                                                             | ↑ 20,260 DoD*        | ↑ 1,574 <sub>DoD*</sub>                                                                                                                                         | ↑ 6,214 <sub>DoD*</sub> |
| Oklahoma Case Status by Date of Onset                                                                                                                  |                      | Oklahoma Cumulative Cases by Date Reported                                                                                                                      |                         |
| 200  150  100  Mar 9 Mar 23 Apr 6 Apr 20 May 4 May 18  Date of Onset is the Date Symptoms are First Reported  Active Deceased Recovered* Trend Line*** |                      | 5,000  4,000  3,000  1,000  Mar 16 Mar 30 Apr 13 Apr 27 May 11 Running total of the number of cases reported to-date  Cases Deaths Recovered* Ever Hospitalized |                         |
| Oklahoma Total Cases by Race Oklahoma Total Cases by Age Gro Oklahoma Total Cases Status by                                                            |                      |                                                                                                                                                                 |                         |

View Data by City

View Data by Zip

View Data by County

Trend Line\*\*\* is a 7 day rolling average of the number of the confirmed cases by date of symptom

Race/Ethnicity containing missing data is bucketed into the unknown category.