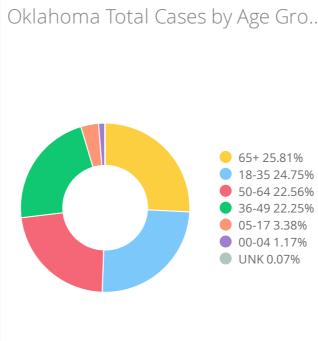

| COVID-19 Cases - Main Page                                                                                                                             |                      |                                                                                                                                                                 |                         |
|--------------------------------------------------------------------------------------------------------------------------------------------------------|----------------------|-----------------------------------------------------------------------------------------------------------------------------------------------------------------|-------------------------|
| UN SUIIIIIIary                                                                                                                                         | UN CASES             | OV DEGILI2                                                                                                                                                      | ON RECOVERED            |
| Cases Updated As Of:                                                                                                                                   | 5,532                | 299                                                                                                                                                             | 4,266                   |
| 2020-05-20                                                                                                                                             | ↑ 43 <sub>DoD*</sub> | ↑ 5 DoD*                                                                                                                                                        | ↑ 131 <sub>DoD*</sub>   |
| US Sullillary                                                                                                                                          | US Cases             | OS DEGUIS                                                                                                                                                       | US RECOVETEU            |
| Cases Updated As Of:                                                                                                                                   | 1,528,568            | 91,921                                                                                                                                                          | 289,392                 |
| 2020-05-19                                                                                                                                             | ↑ 20,260 DoD*        | ↑ 1,574 <sub>DoD*</sub>                                                                                                                                         | ↑ 6,214 <sub>DoD*</sub> |
| Oklahoma Case Status by Date of Onset                                                                                                                  |                      | Oklahoma Cumulative Cases by Date Reported                                                                                                                      |                         |
| 200  150  100  Mar 9 Mar 23 Apr 6 Apr 20 May 4 May 18  Date of Onset is the Date Symptoms are First Reported  Active Deceased Recovered* Trend Line*** |                      | 5,000  4,000  3,000  1,000  Mar 16 Mar 30 Apr 13 Apr 27 May 11 Running total of the number of cases reported to-date  Cases Deaths Recovered* Ever Hospitalized |                         |
| Oklahoma Total Cases by Race Oklahoma Total Cases by Age Gro Oklahoma Total Cases Status by                                                            |                      |                                                                                                                                                                 |                         |