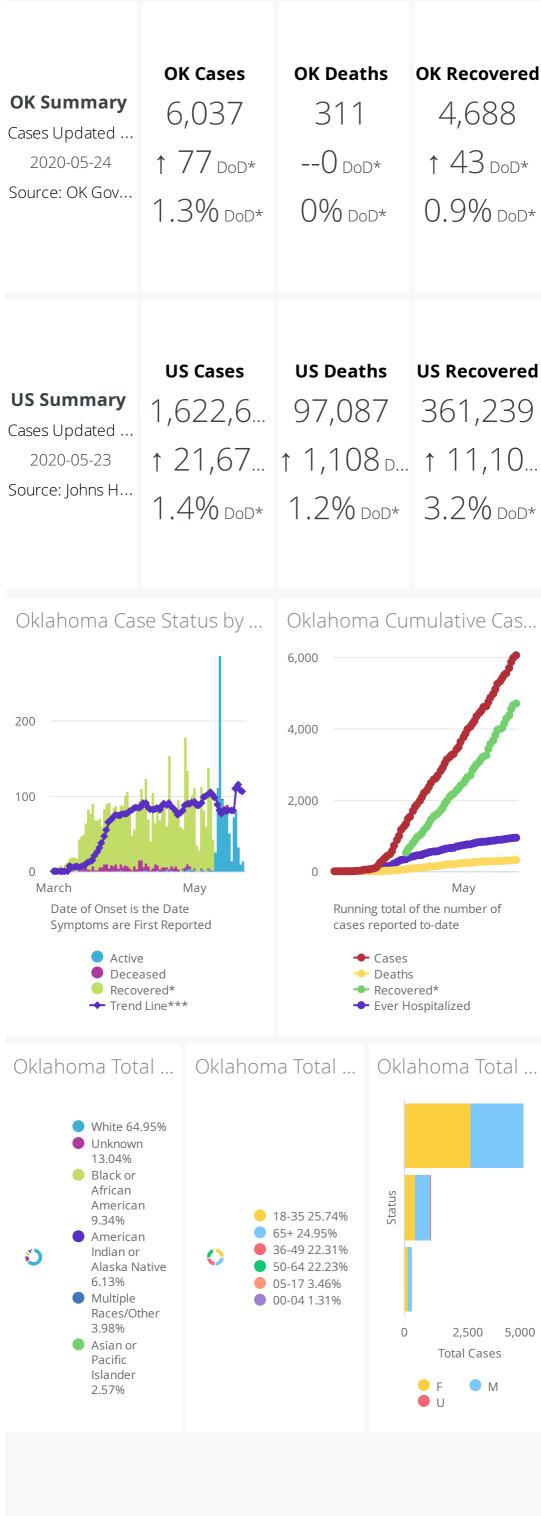

## COVID-19 Cases - Main Page

Symptom Tracker

Confirmed Cases

View Data for

View Data by County View Data by City

View Data for Deaths

Hospital Equipment
View Data Downloads

Personal Protective and

View Data by Zip

View Data for Recoveries

OSDH District Breakout

DoD\* indicate the delta (†  $\downarrow$ ) or rate of change (%) over the past 24 hours only.

 $\hbox{\tt **Data shown are preliminary and subject to change as additional information is obtained.}$ 

Race/Ethnicity containing missing data is bucketed into the unknown category.

\*Recovered: currently not hospitalized or deceased and 14 days after onset/report. Recoveries

calculated beginning on 4/6/2020.

\*\*\*Other: Contains Missing, Unknown, Small Cities, Towns or Zip Codes (<100 population)

Trend Line\*\*\* is a 7 day rolling average of the number of the confirmed cases by date of symptom