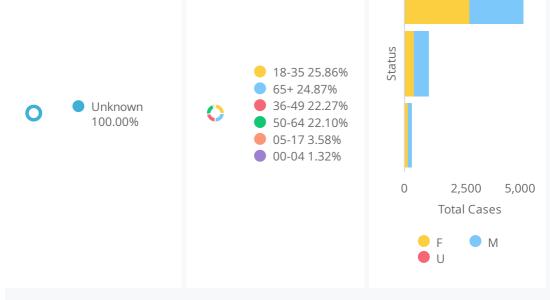

Race/Ethnicity containing missing data is bucketed into the unknown category.

\*Recovered: currently not hospitalized or deceased and 14 days after onset/report. Recoveries calculated beginning on 4/6/2020.