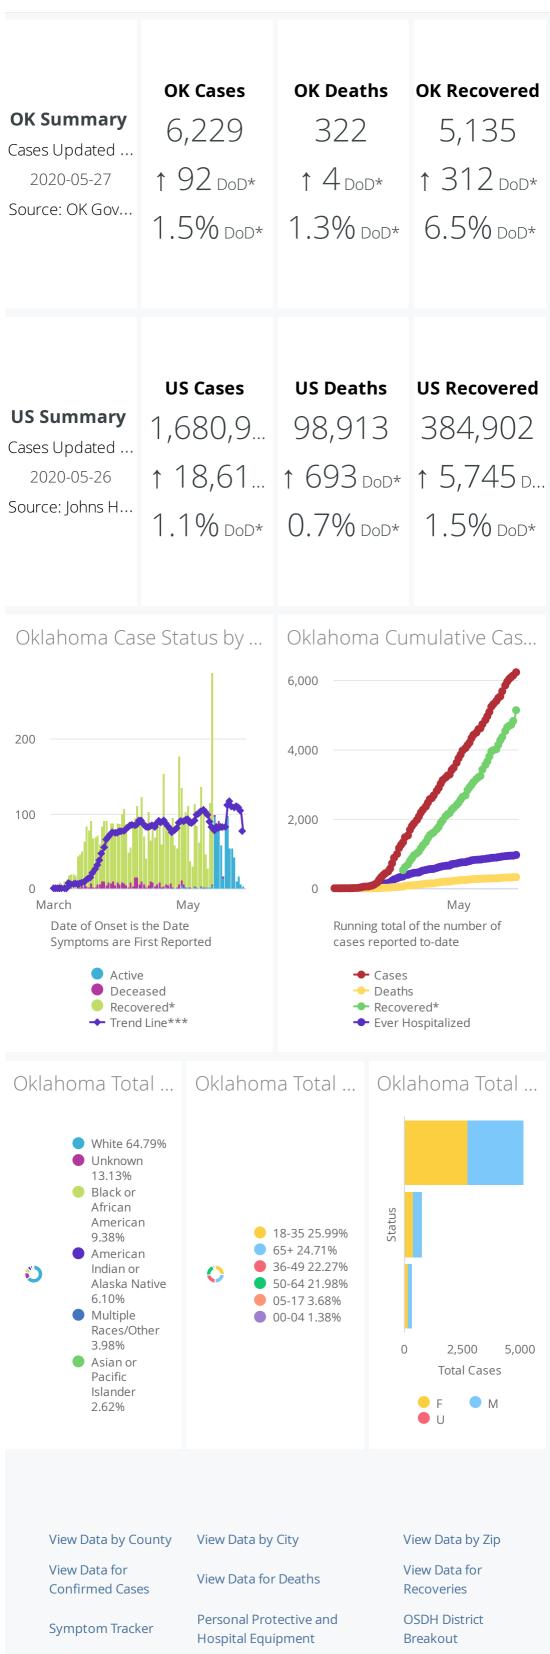

## COVID-19 Cases - Main Page

DoD\* indicate the delta († 1) or rate of change (%) over the past 24 hours only.

\*\*Data shown are preliminary and subject to change as additional information is obtained.

Race/Ethnicity containing missing data is bucketed into the unknown category.

\*Recovered: currently not hospitalized or deceased and 14 days after onset/report. Recoveries calculated beginning on 4/6/2020.

\*\*\*Other: Contains Missing, Unknown, Small Cities, Towns or Zip Codes (<100 population)

Trend Line\*\*\* is a 7 day rolling average of the number of the confirmed cases by date of symptom

View Data Downloads