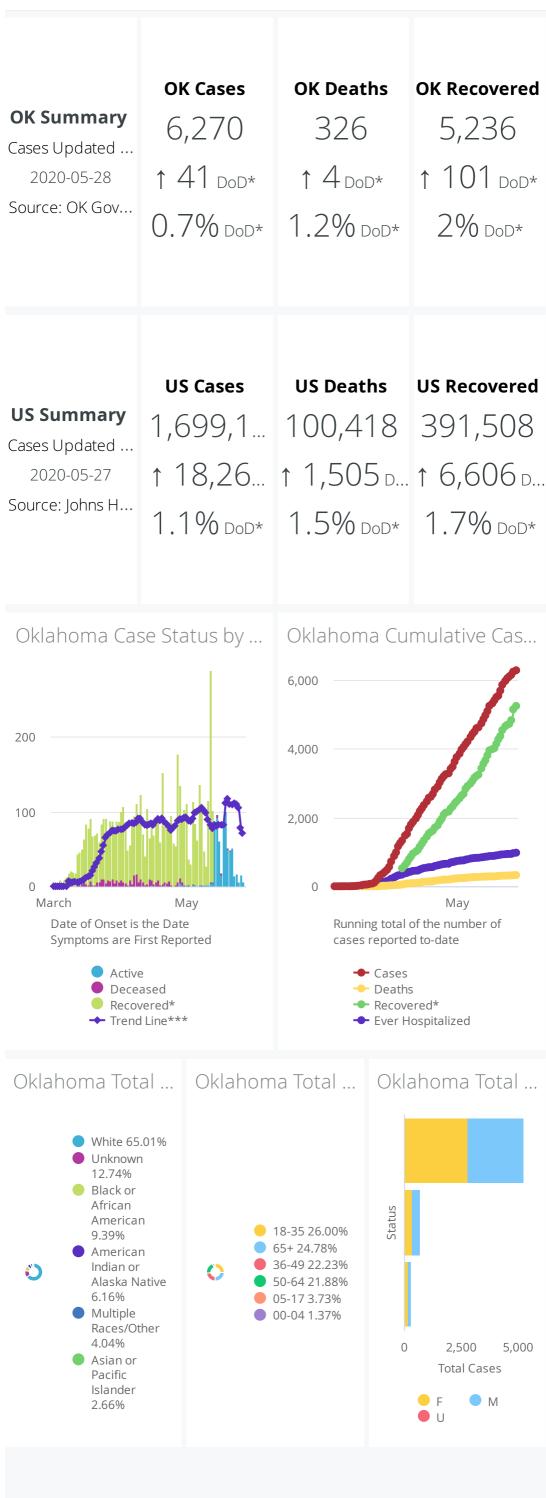

## COVID-19 Cases - Main Page

Symptom Tracker

Confirmed Cases

View Data for

View Data by County View Data by City

View Data for Deaths

Hospital Equipment
View Data Downloads

Personal Protective and

new Data Downloads

View Data by Zip

View Data for Recoveries

OSDH District Breakout

DoD\* indicate the delta (†  $\downarrow$ ) or rate of change (%) over the past 24 hours only.

 $\hbox{\tt **Data shown are preliminary and subject to change as additional information is obtained.}$ 

Race/Ethnicity containing missing data is bucketed into the unknown category.

\*Recovered: currently not hospitalized or deceased and 14 days after onset/report. Recoveries

calculated beginning on 4/6/2020.

\*\*\*Other: Contains Missing, Unknown, Small Cities, Towns or Zip Codes (<100 population)

Trend Line\*\*\* is a 7 day rolling average of the number of the confirmed cases by date of symptom