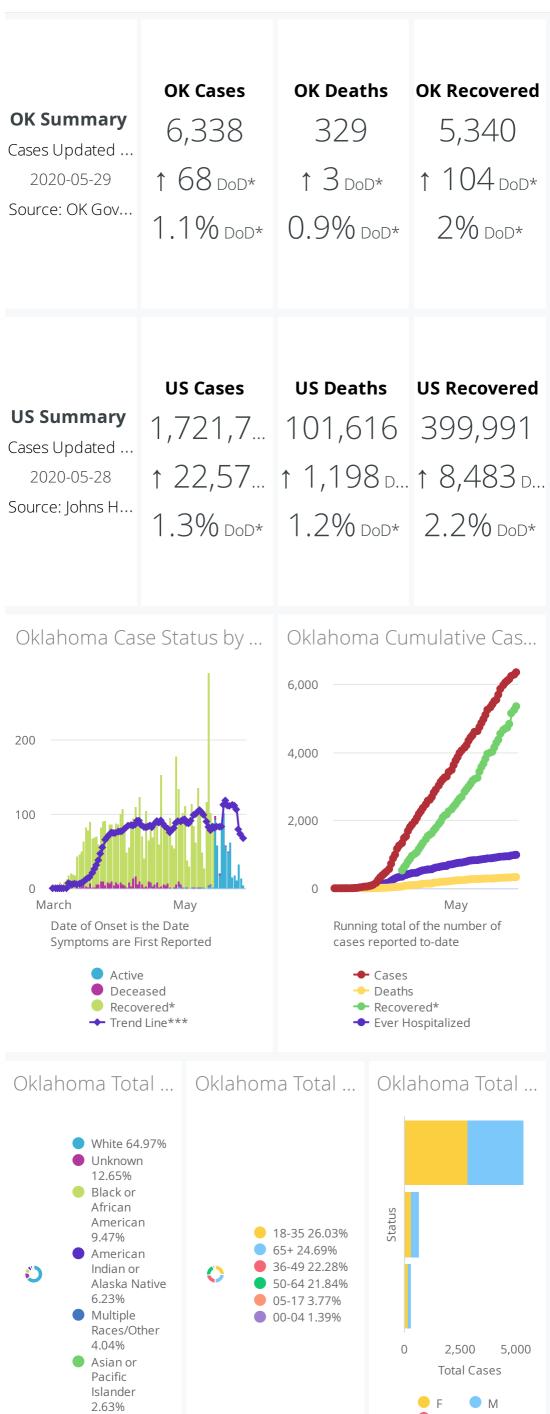

View Data Downloads

DoD\* indicate the delta († 1) or rate of change (%) over the past 24 hours only.

\*\*Data shown are preliminary and subject to change as additional information is obtained.

Race/Ethnicity containing missing data is bucketed into the unknown category.

\*Recovered: currently not hospitalized or deceased and 14 days after onset/report. Recoveries calculated beginning on 4/6/2020.

\*\*\*Other: Contains Missing, Unknown, Small Cities, Towns or Zip Codes (<100 population)

Trend Line\*\*\* is a 7 day rolling average of the number of the confirmed cases by date of symptom