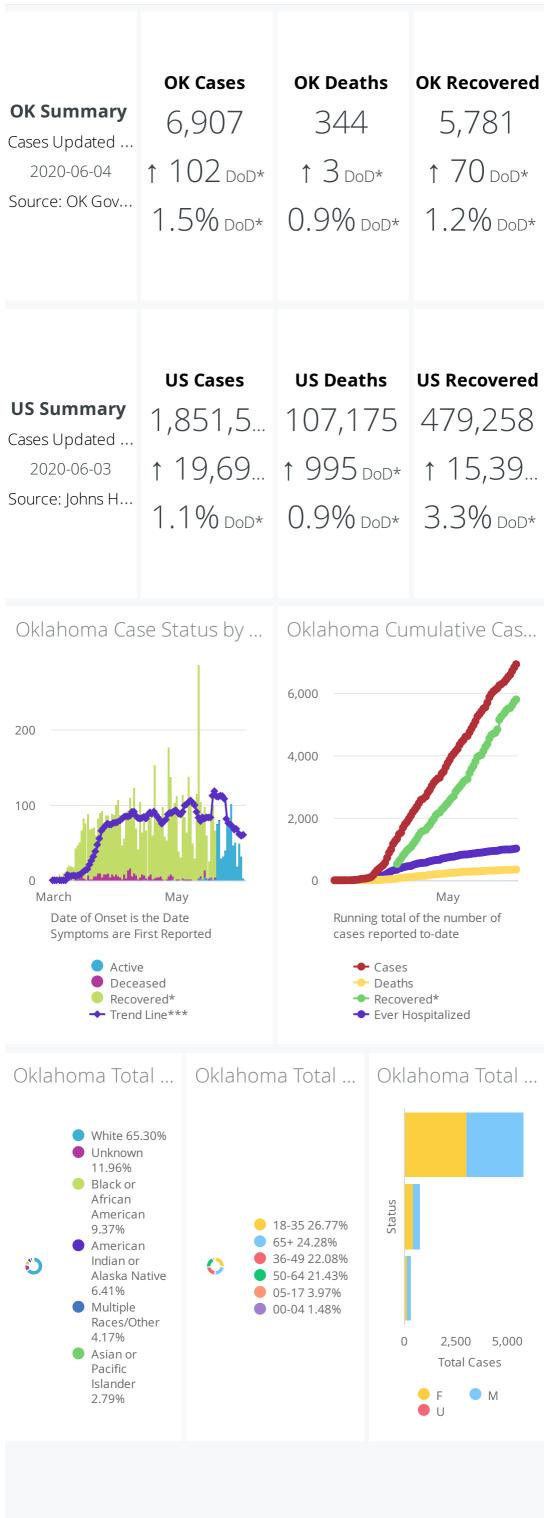

## COVID-19 Cases - Main Page

View Data by County

View Data for Confirmed Cases

Symptom Tracker

View Data for Deaths

Personal Protective and Hospital Equipment

View Data Downloads

View Data for Recoveries OSDH District Breakout

DoD\* indicate the delta (†  $\downarrow$ ) or rate of change (%) over the past 24 hours only.

 $\hbox{\tt **Data shown are preliminary and subject to change as additional information is obtained.}$ 

Race/Ethnicity containing missing data is bucketed into the unknown category.

\*Recovered: currently not hospitalized or deceased and 14 days after onset/report. Recoveries

calculated beginning on 4/6/2020.

Trend Line\*\*\* is a 7 day rolling average of the number of the confirmed cases by date of symptom onset or positive test result for asymptomatic cases.

A 7 day lag has been applied to the trend line based on information collected to-date for the week