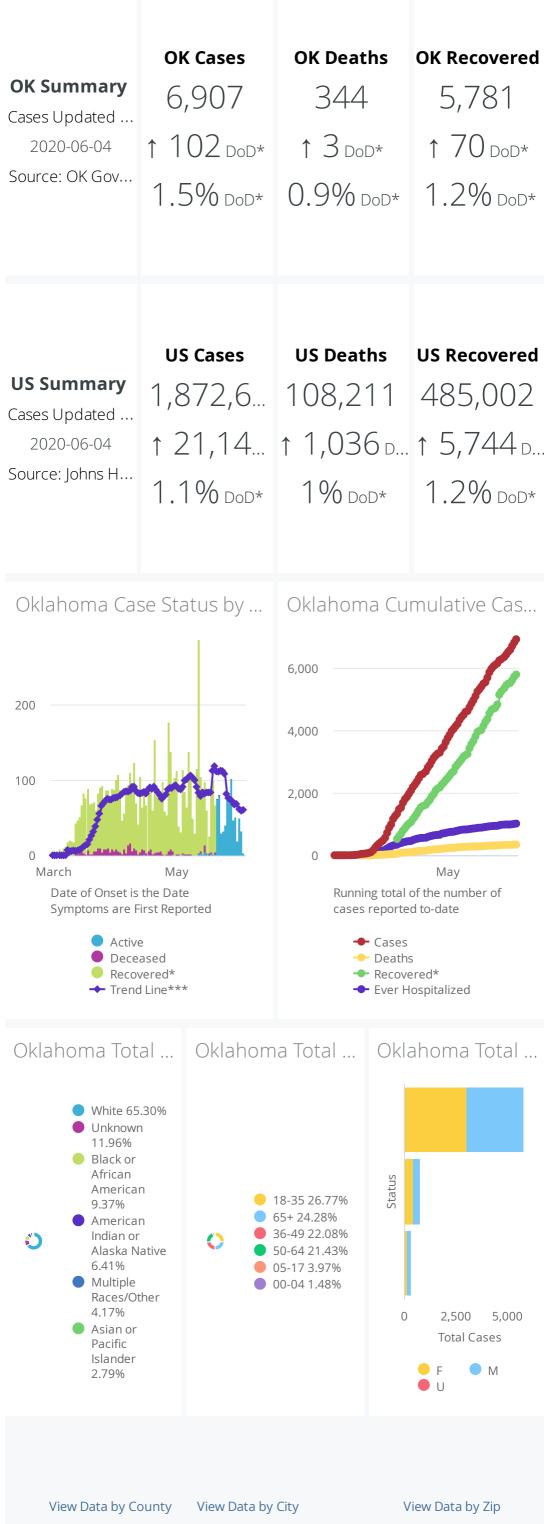

DoD\* indicate the delta (↑ ↓) or rate of change (%) over the past 24 hours only. \*\*Data shown are preliminary and subject to change as additional information is obtained.

Race/Ethnicity containing missing data is bucketed into the unknown category.

\*Recovered: currently not hospitalized or deceased and 14 days after onset/report. Recoveries calculated beginning on 4/6/2020. Trend Line\*\*\* is a 7 day rolling average of the number of the confirmed cases by date of symptom

onset or positive test result for asymptomatic cases. A 7 day lag has been applied to the trend line based on information collected to-date for the week