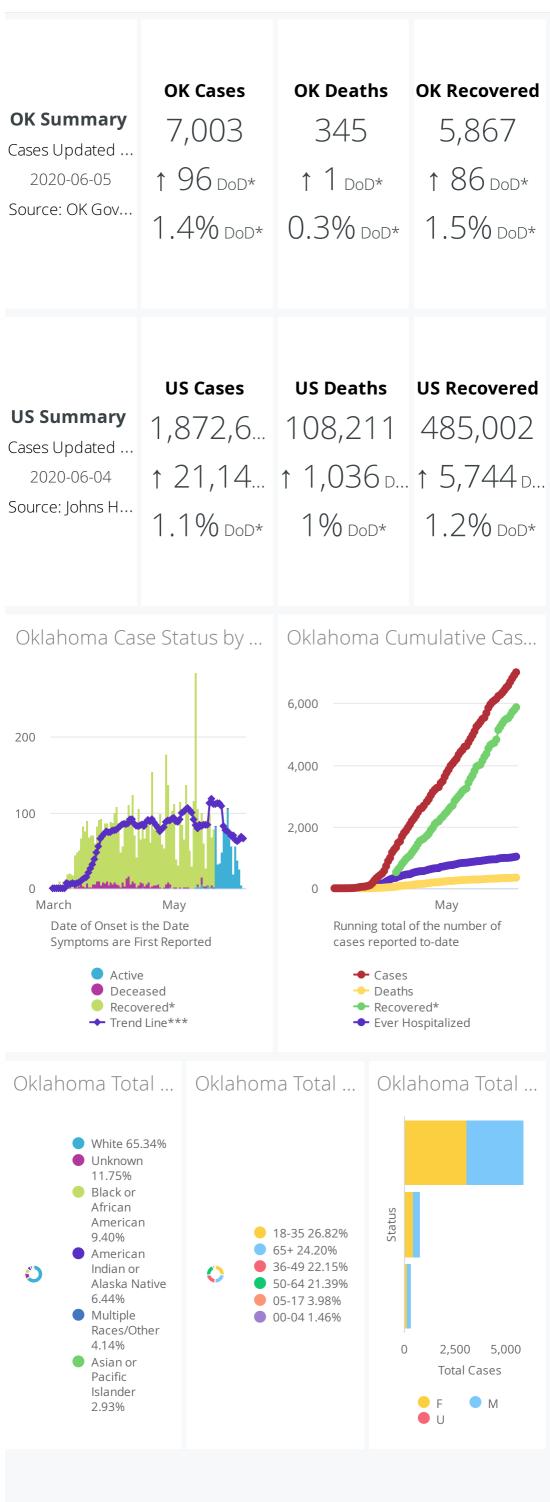

## COVID-19 Cases - Main Page

View Data by County View Data by City View Data for Confirmed Cases

Symptom Tracker

View Data for Deaths

Hospital Equipment View Data Downloads

Personal Protective and

View Data by Zip

View Data for Recoveries

**OSDH** District Breakout

DoD\* indicate the delta (↑ ↓) or rate of change (%) over the past 24 hours only.

\*\*Data shown are preliminary and subject to change as additional information is obtained.

Race/Ethnicity containing missing data is bucketed into the unknown category.

calculated beginning on 4/6/2020. Trend Line\*\*\* is a 7 day rolling average of the number of the confirmed cases by date of symptom

onset or positive test result for asymptomatic cases. A 7 day lag has been applied to the trend line based on information collected to-date for the week

\*Recovered: currently not hospitalized or deceased and 14 days after onset/report. Recoveries