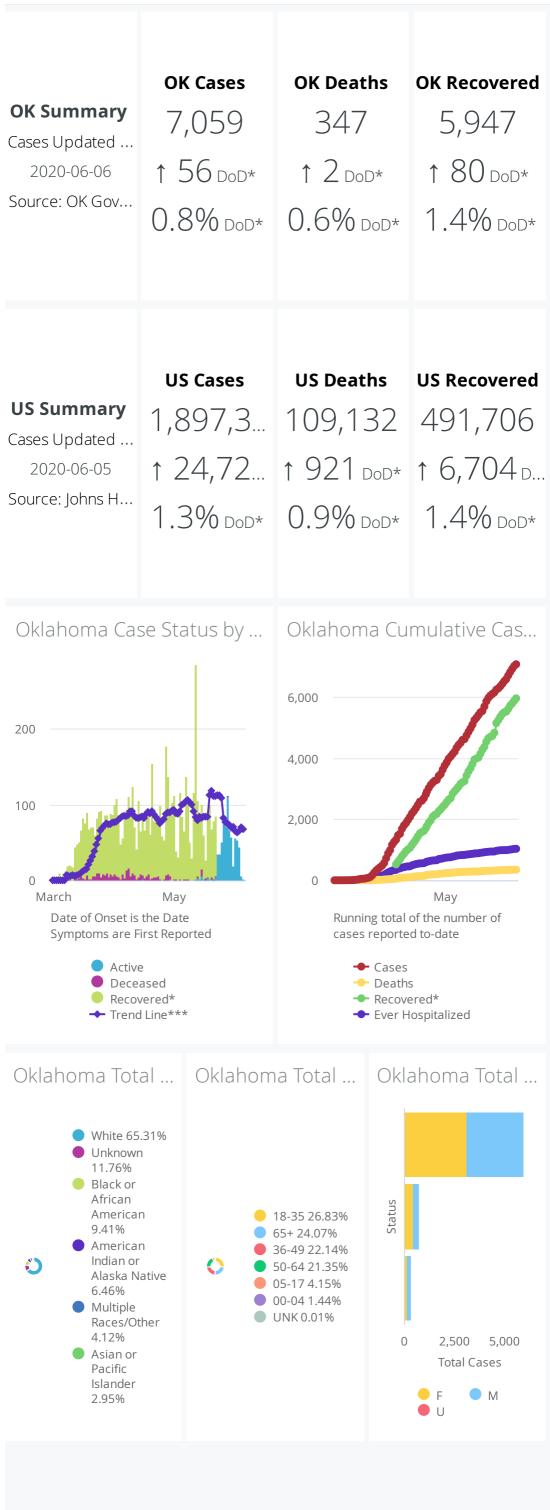

View Data by Zip

View Data for Recoveries

OSDH District Breakout

DoD\* indicate the delta (†  $\downarrow$ ) or rate of change (%) over the past 24 hours only. \*\*Data shown are preliminary and subject to change as additional information is obtained.

Race/Ethnicity containing missing data is bucketed into the unknown category.

\*Recovered: currently not hospitalized or deceased and 14 days after onset/report. Recoveries calculated beginning on 4/6/2020.

Trend Line\*\*\* is a 7 day rolling average of the number of the confirmed cases by date of symptom onset or positive test result for asymptomatic cases.

A 7 day lag has been applied to the trend line based on information collected to-date for the week