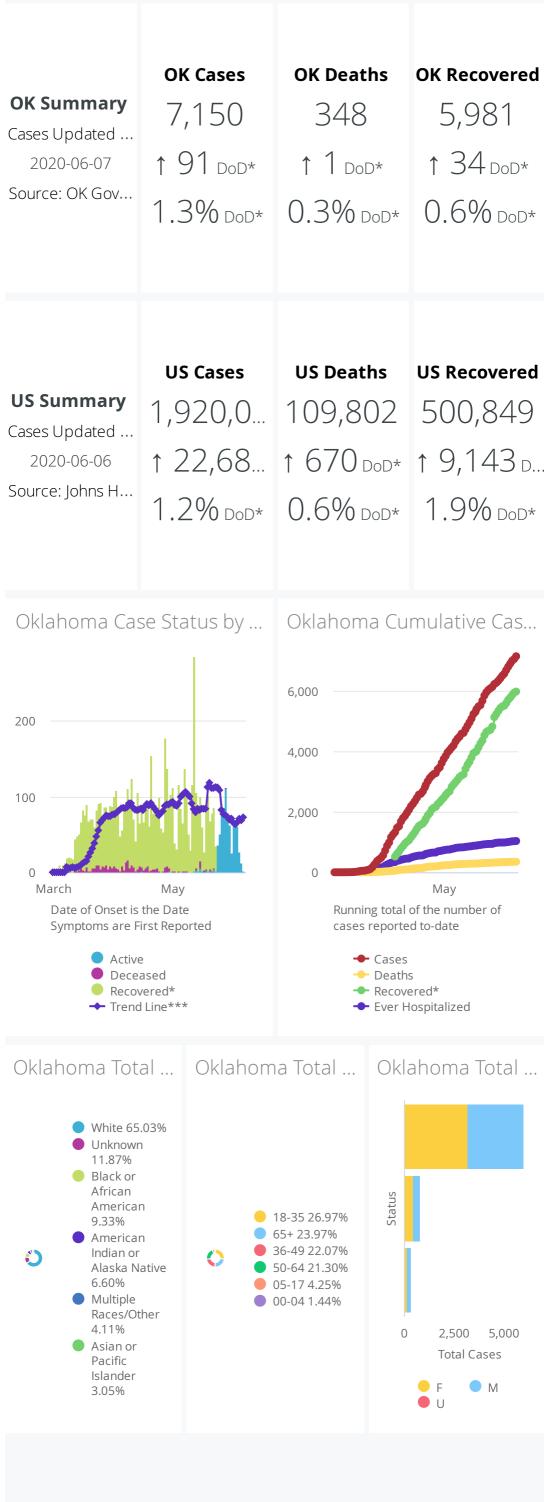

View Data by Zip

View Data for Recoveries

OSDH District Breakout

DoD\* indicate the delta († 1) or rate of change (%) over the past 24 hours only.

 $\hbox{\tt **Data shown are preliminary and subject to change as additional information is obtained.}$ 

Race/Ethnicity containing missing data is bucketed into the unknown category.

\*Recovered: currently not hospitalized or deceased and 14 days after onset/report. Recoveries

calculated beginning on 4/6/2020.

Trend Line\*\*\* is a 7 day rolling average of the number of the confirmed cases by date of symptom onset or positive test result for asymptomatic cases.

A 7 day lag has been applied to the trend line based on information collected to-date for the week