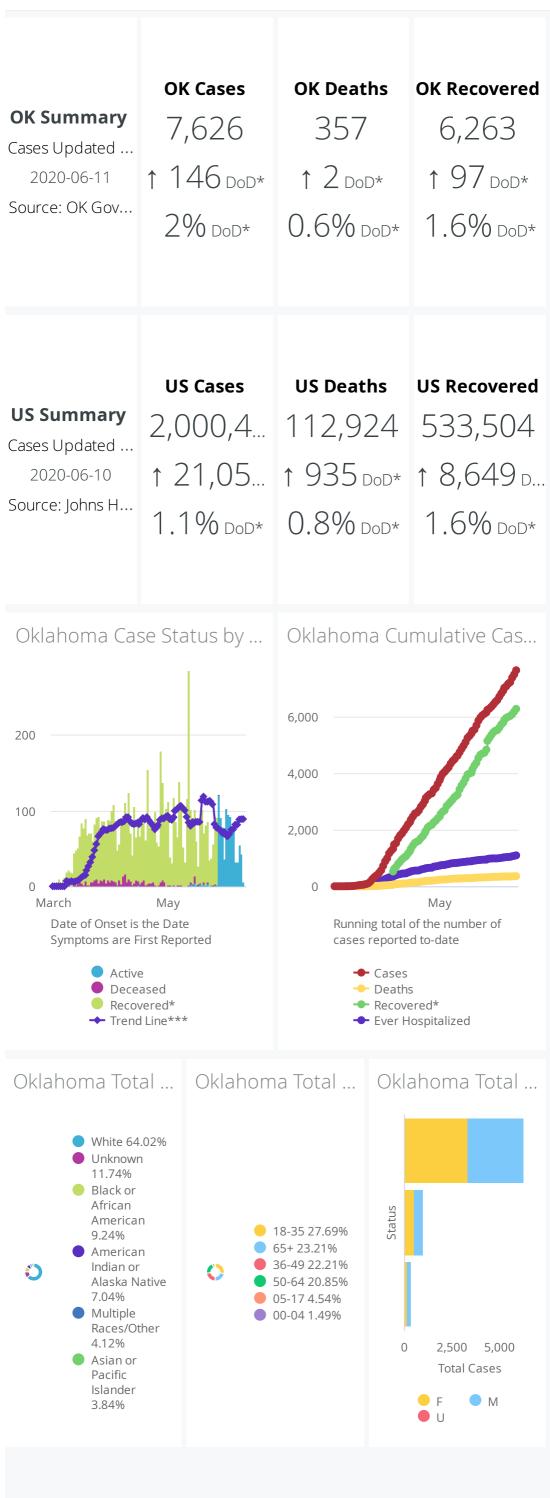

## COVID-19 Cases - Main Page

View Data for Confirmed Cases

Symptom Tracker

View Data by County View Data by City

View Data for Deaths

Hospital Equipment
View Data Downloads

Personal Protective and

view Data Downloads

View Data by Zip

View Data for Recoveries

OSDH District Breakout

DoD\* indicate the delta († 1) or rate of change (%) over the past 24 hours only.

 $\hbox{\tt **Data shown are preliminary and subject to change as additional information is obtained.}$ 

Race/Ethnicity containing missing data is bucketed into the unknown category.

\*Recovered: currently not hospitalized or deceased and 14 days after onset/report. Recoveries

calculated beginning on 4/6/2020.

Trend Line\*\*\* is a 7 day rolling average of the number of the confirmed cases by date of symptom onset or positive test result for asymptomatic cases.

A 7 day lag has been applied to the trend line based on information collected to-date for the week