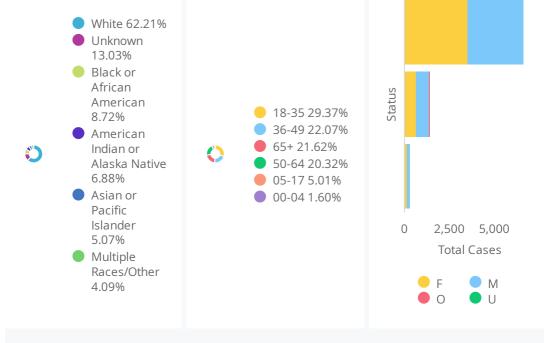

## COVID-19 Cases - Main Page

| <b>OK Summary</b><br>Cases Updated<br>2020-06-15<br>Source: OK Gov  | OK Cases<br>8,417<br>↑ 186 dod*<br>2.3% dod* | <b>OK Deaths</b><br>359<br>0 <sub>DoD*</sub><br>0% <sub>DoD*</sub>                                                                                                                                                                                                                                                                                                                                                                                                                                                                                                                                                                                                                                                                                                                                                                                                                                                                                                                                                                                                                                                                                                                                                                                                                                                                                                                                                                                                                                                                                                                                                                                                                                                                                                                                                                                                                                                                                                                                                                                                                                                                                                                                                                                                                                                                                                                                                                                                                                                                                                                                   | OK Recovered<br>6,628<br>↑ 50 dod*<br>0.8% dod* |
|---------------------------------------------------------------------|----------------------------------------------|------------------------------------------------------------------------------------------------------------------------------------------------------------------------------------------------------------------------------------------------------------------------------------------------------------------------------------------------------------------------------------------------------------------------------------------------------------------------------------------------------------------------------------------------------------------------------------------------------------------------------------------------------------------------------------------------------------------------------------------------------------------------------------------------------------------------------------------------------------------------------------------------------------------------------------------------------------------------------------------------------------------------------------------------------------------------------------------------------------------------------------------------------------------------------------------------------------------------------------------------------------------------------------------------------------------------------------------------------------------------------------------------------------------------------------------------------------------------------------------------------------------------------------------------------------------------------------------------------------------------------------------------------------------------------------------------------------------------------------------------------------------------------------------------------------------------------------------------------------------------------------------------------------------------------------------------------------------------------------------------------------------------------------------------------------------------------------------------------------------------------------------------------------------------------------------------------------------------------------------------------------------------------------------------------------------------------------------------------------------------------------------------------------------------------------------------------------------------------------------------------------------------------------------------------------------------------------------------------|-------------------------------------------------|
| <b>US Summary</b><br>Cases Updated<br>2020-06-14<br>Source: Johns H | ↑ 19,53                                      | <b>US Deaths</b><br>115,732<br>↑ 296 dodt<br>0.3% dodt                                                                                                                                                                                                                                                                                                                                                                                                                                                                                                                                                                                                                                                                                                                                                                                                                                                                                                                                                                                                                                                                                                                                                                                                                                                                                                                                                                                                                                                                                                                                                                                                                                                                                                                                                                                                                                                                                                                                                                                                                                                                                                                                                                                                                                                                                                                                                                                                                                                                                                                                               | ↑ 5,210 d                                       |
| Oklahoma Case Status by                                             |                                              | Oklahoma Cumulative Cas<br>7,500<br>5,000<br>2,500<br>0<br>May<br>Running total of the number of<br>cases reported to-date<br><br>Quanties<br>Beaths<br><br>Quanties<br><br>Quanties<br><br>Quanties<br><br>Quanties<br><br>Quanties<br><br>Quanties<br><br>Quanties<br><br>Quanties<br><br>Quanties<br><br>Quanties<br><br>Quanties<br><br>Quanties<br><br>Quanties<br><br>Quanties<br><br>Quanties<br><br>Quanties<br><br>Quanties<br><br>Quanties<br><br>Quanties<br><br>Quanties<br><br>Quanties<br><br>Quanties<br><br>Quanties<br><br>Quanties<br><br>Quanties<br><br>Quanties<br><br>Quanties<br><br>Quanties<br><br>Quanties<br><br>Quanties<br><br>Quanties<br><br>Quanties<br><br>Quanties<br><br>Quanties<br><br>Quanties<br><br>Quanties<br><br>Quanties<br><br>Quanties<br><br>Quanties<br><br>Quanties<br><br>Quanties<br><br>Quanties<br><br>Quanties<br><br>Quanties<br><br>Quanties<br><br>Quanties<br><br>Quanties<br><br>Quanties<br><br>Quanties<br><br>Quanties<br><br>Quanties<br><br>Quanties<br><br>Quanties<br><br>Quanties<br><br>Quanties<br><br>Quanties<br><br>Quanties<br><br>Quanties<br><br>Quanties<br><br>Quanties<br><br>Quanties<br><br>Quanties<br><br>Quanties<br><br>Quanties<br><br>Quanties<br><br>Quanties<br><br>Quanties<br><br>Quanties<br><br>Quanties<br><br>Quanties<br><br>Quanties<br><br>Quanties<br><br>Quanties<br><br>Quanties<br><br>Quanties<br><br>Quanties<br><br>Quanties<br><br>Quanties<br><br>Quanties<br><br>Quanties<br><br>Quanties<br><br>Quanties<br><br>Quanties<br><br>Quanties<br><br>Quanties<br><br>Quanties<br><br>Quanties<br><br>Quanties<br><br>Quanties<br><br>Quanties<br><br>Quanties<br><br>Quanties<br><br>Quanties<br><br>Quanties<br><br>Quanties<br><br>Quanties<br><br>Quanties<br><br>Quanties<br><br>Quanties<br><br>Quanties<br><br>Quanties<br><br>Quanties<br><br>Quanties<br><br>Quanties<br><br>Quanties<br><br>Quanties<br><br>Quanties<br><br>Quanties<br><br>Quanties<br><br>Quanties<br><br>Quanties<br><br>Quanties<br><br>Quanties<br><br>Quanties<br><br>Quanties<br><br>Quanties<br><br>Quanties<br><br>Quanties<br><br>Quanties<br><br>Quanties<br><br>Quanties<br><br>Quanties<br><br>Quanties<br><br>Quanties<br><br>Quanties<br><br>Quanties<br><br>Quanties<br><br>Quanties<br><br>Quanties<br><br>Quanties<br><br>Quanties<br><br>Quanties<br><br>Quanties<br><br>Quanties<br><br>Quanties<br><br>Quanties<br><br>Quanties<br><br>Quanties<br><br>Quanties<br><br>Quanties<br><br>Quanties<br><br>Quanties<br><br>Quanties<br><br>Quanties<br><br>Quanties<br><br><br>Quanties<br><br>Quan |                                                 |

DoD\* indicate the delta (†  $\downarrow$ ) or rate of change (%) over the past 24 hours only.

\*\*Data shown are preliminary and subject to change as additional information is obtained.

Race/Ethnicity containing missing data is bucketed into the unknown category.