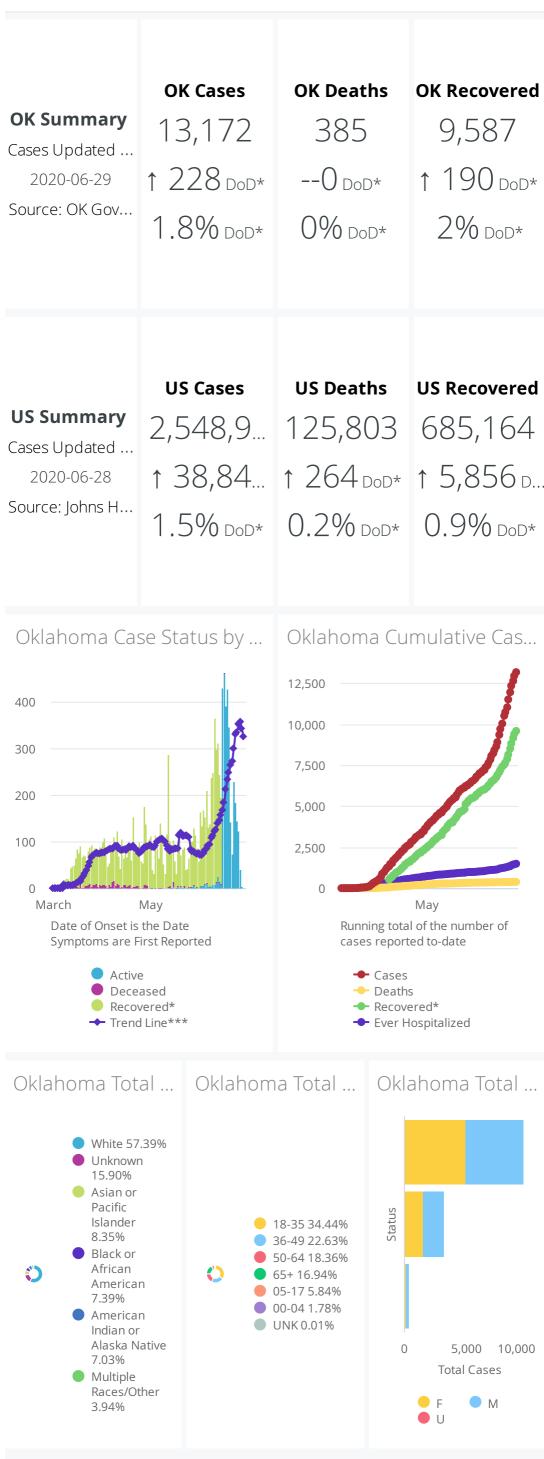

Race/Ethnicity containing missing data is bucketed into the unknown category.

\*Recovered: currently not hospitalized or deceased and 14 days after onset/report. Recoveries calculated beginning on 4/6/2020.

Trend Line\*\*\* is a 7 day rolling average of the number of the confirmed cases by date of symptom onset or positive test result for asymptomatic cases.

A 7 day lag has been applied to the trend line based on information collected to-date for the week of 5/3 and 5/9 where within 7 days of onset date 90% of the cases had been reported.