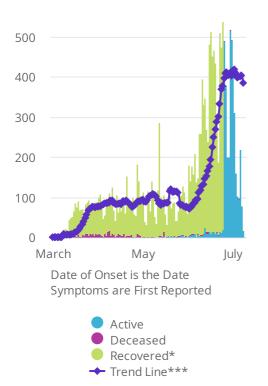

\*Recovered: currently not hospitalized or deceased and 14 days after onset/report. Recoveries calculated beginning on 4/6/2020.

Trend Line\*\*\* is a 7 day rolling average of the number of the confirmed cases by date of symptom onset or positive test result for asymptomatic cases.

A 7 day lag has been applied to the trend line based on information collected to-date for the week of 5/3 and 5/9 where within 7 days of onset date 90% of the cases had been reported.

\*\*\*\* The purpose of publishing aggregated statistical COVID-19 data through the OSDH Dashboard, the Everythic Order Papert and the Weakly Epidemiology and Support is to support the