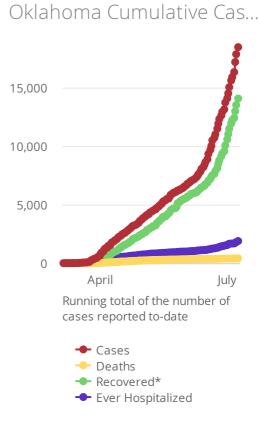

## COVID-19 Cases - Main Page

| <b>OK Summary</b> | OK Cases   | <b>OK Deaths</b>      | <b>OK Recovered</b> |
|-------------------|------------|-----------------------|---------------------|
| Cases Updated     | 18,496     | 410                   | 14,100              |
| 2020-07-09        | ↑ 603 dod* | ↑ 3 <sub>DoD*</sub>   | ↑ 562 dodt          |
| Source: OK Gov    | 3.4% dod   | 0.7% <sub>DoD*</sub>  | 4.2% dodt           |
| <b>US Summary</b> | US Cases   | <b>US Deaths</b>      | <b>US Recovered</b> |
| Cases Updated     | 3,054,6    | 132,300               | 953,420             |
| 2020-07-08        | ↑ 58,60    | ↑ 820 <sub>DoD*</sub> | ↑ 16,94             |
| Source: Johns H   | 2% dod*    | 0.6% <sub>DoD*</sub>  | 1.8% dod*           |