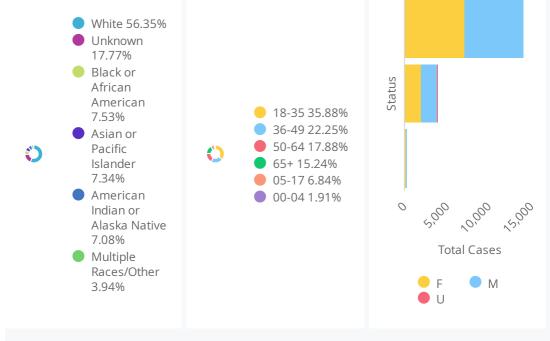

DoD\* indicate the delta (†  $\downarrow)$  or rate of change (%) over the past 24 hours only.

\*\*Data shown are preliminary and subject to change as additional information is obtained.

Race/Ethnicity containing missing data is bucketed into the unknown category.