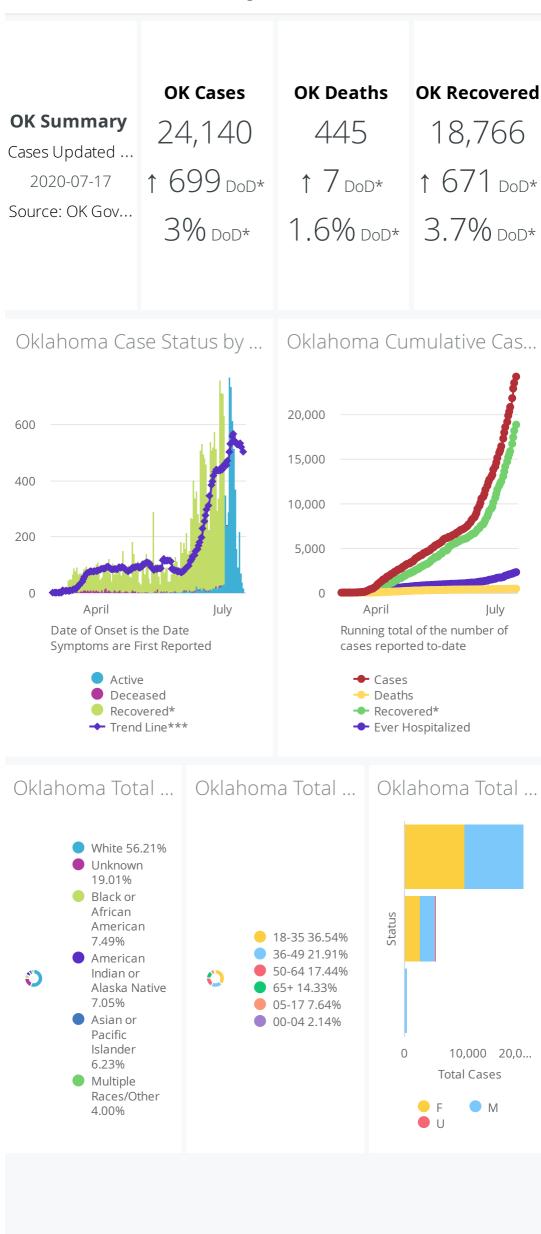

## COVID-19 Cases - Main Page

DoD\* indicate the delta († 1) or rate of change (%) over the past 24 hours only.

\*\*Data shown are preliminary and subject to change as additional information is obtained.

Race/Ethnicity containing missing data is bucketed into the unknown category.

\*Recovered: currently not hospitalized or deceased and 14 days after onset/report. Recoverige.

\*Recovered: currently not hospitalized or deceased and 14 days after onset/report. Recoveries calculated beginning on 4/6/2020.

Trend Line\*\*\* is a 7 day rolling average of the number of the confirmed cases by date of symptom onset or positive test result for asymptomatic cases.

A 7 day lag has been applied to the trend line based on information collected to-date for the week of 5/3 and 5/9 where within 7 days of onset date 90% of the cases had been reported.