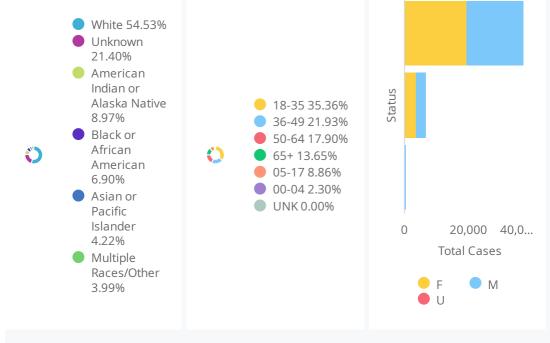

DoD\* indicate the delta (†  $\downarrow$ ) or rate of change (%) over the past 24 hours only.

\*\*Data shown are preliminary and subject to change as additional information is obtained.

Race/Ethnicity containing missing data is bucketed into the unknown category.