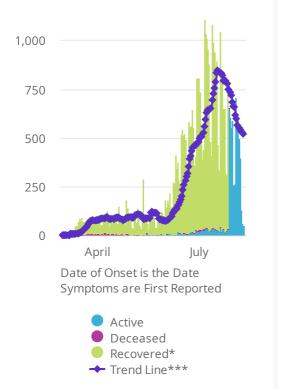

\*Recovered: currently not hospitalized or deceased and 14 days after onset/report. Recoveries calculated beginning on 4/6/2020.

Trend Line\*\*\* is a 7 day rolling average of the number of the confirmed cases by date of symptom onset or positive test result for asymptomatic cases.

A 7 day lag has been applied to the trend line based on information collected to-date for the week of 5/3 and 5/9 where within 7 days of onset date 90% of the cases had been reported.

\*\*\*\* The purpose of publishing aggregated statistical COVID-19 data through the OSDH Dashboard, the Everythic Order Papert and the Weakly Epidemiology and Support is to support the