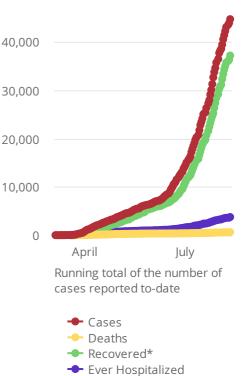

## COVID-19 Cases - Main Page

| <b>OK Summ</b><br>Cases Updat<br>2020-08-11<br>Source: OK G | 44,728<br>↑ 765 d | <b>OK Deaths</b><br>618<br>↑ 13 <sub>DoD*</sub><br>2.1% <sub>Do</sub> | 6,917<br>↓ -63 <sub>Do</sub> | 37,1<br>↑ 81  |
|-------------------------------------------------------------|-------------------|-----------------------------------------------------------------------|------------------------------|---------------|
| <b>US Summ</b><br>Cases Updat<br>2020-08-10<br>Source: John | ↑ 49,5            | <b>US Deaths</b><br>163,4<br>↑ 525 d<br>0.3% do                       | 3,260,<br>↑ 35,1             | 1,67<br>↑ 13, |