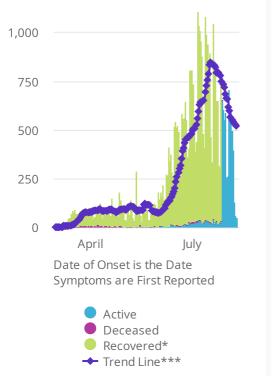

\*Recovered: currently not hospitalized or deceased and 14 days after onset/report. Recoveries calculated beginning on 4/6/2020.

Trend Line\*\*\* is a 7 day rolling average of the number of the confirmed cases by date of symptom onset or positive test result for asymptomatic cases.

A 7 day lag has been applied to the trend line based on information collected to-date for the week of 5/3 and 5/9 where within 7 days of onset date 90% of the cases had been reported.

\*\*\*\* The purpose of publishing aggregated statistical COVID-19 data through the OSDH Dashboard, the Everythic Order Papert and the Weakly Epidemiology and Support is to support the