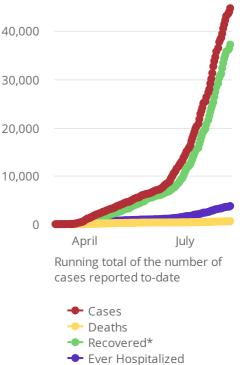

## COVID-19 Cases - Main Page

| <b>OK Summ</b><br>Cases Updat<br>2020-08-11<br>Source: OK G | 44,728<br>↑ 765 d | <b>OK Deaths</b><br>618<br>↑ 13 <sub>DoD*</sub><br>2.1% <sub>Do</sub> | 6,917<br>↓ -63 <sub>Do</sub> | 37,1<br>↑ 81  |
|-------------------------------------------------------------|-------------------|-----------------------------------------------------------------------|------------------------------|---------------|
| US Summ<br>Cases Updat<br>2020-08-11<br>Source: John        | 5,141,<br>↑ 46,8  | <b>US Deaths</b><br>164,5<br>↑ 1,07<br>0.7% do                        | 3,261,<br>↑ 1,52             | 1,71<br>↑ 44, |