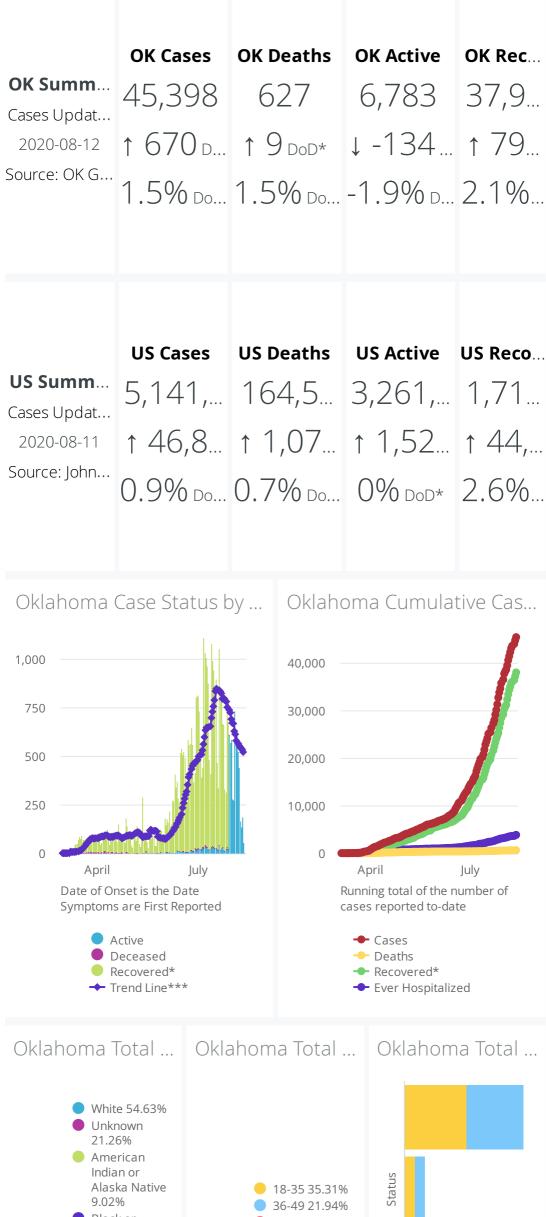

DoD\* indicate the delta († 1) or rate of change (%) over the past 24 hours only.

\*Recovered: currently not hospitalized or deceased and 14 days after onset/report. Recoveries calculated beginning on 4/6/2020.

Trend Line\*\*\* is a 7 day rolling average of the number of the confirmed cases by date of symptom

onset or positive test result for asymptomatic cases. A 7 day lag has been applied to the trend line based on information collected to-date for the week of 5/3 and 5/9 where within 7 days of onset date 90% of the cases had been reported.