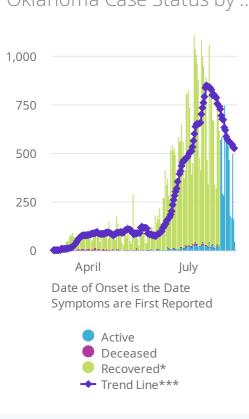

DoD\* indicate the delta († 1) or rate of change (%) over the past 24 hours only.

\*Recovered: currently not hospitalized or deceased and 14 days after onset/report. Recoveries

calculated beginning on 4/6/2020. Trend Line\*\*\* is a 7 day rolling average of the number of the confirmed cases by date of symptom

onset or positive test result for asymptomatic cases. A 7 day lag has been applied to the trend line based on information collected to-date for the week of 5/3 and 5/9 where within 7 days of onset date 90% of the cases had been reported.