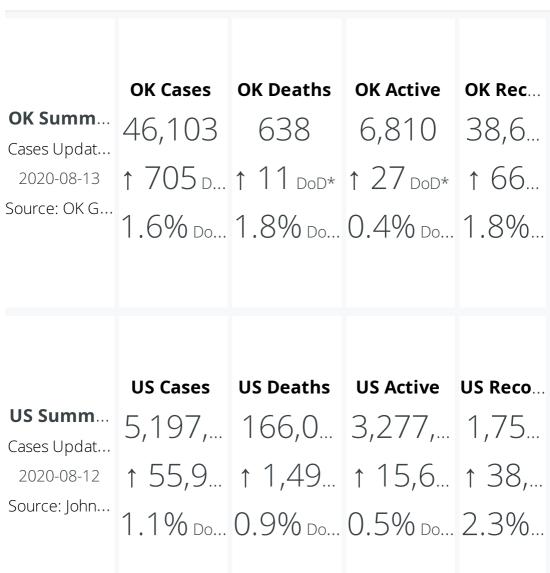

DoD\* indicate the delta († 1) or rate of change (%) over the past 24 hours only.

\*Recovered: currently not hospitalized or deceased and 14 days after onset/report. Recoveries

calculated beginning on 4/6/2020. Trend Line\*\*\* is a 7 day rolling average of the number of the confirmed cases by date of symptom

onset or positive test result for asymptomatic cases. A 7 day lag has been applied to the trend line based on information collected to-date for the week of 5/3 and 5/9 where within 7 days of onset date 90% of the cases had been reported.