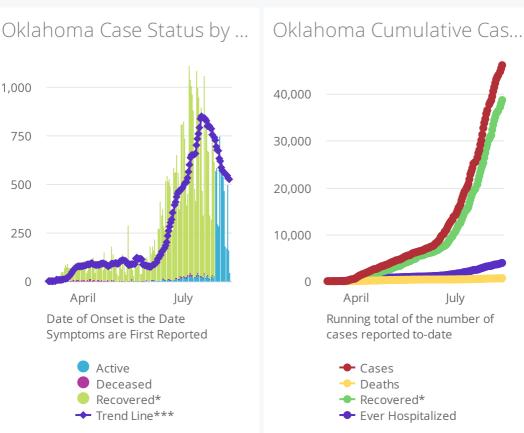

DoD\* indicate the delta († 1) or rate of change (%) over the past 24 hours only.

\*Recovered: currently not hospitalized or deceased and 14 days after onset/report. Recoveries

calculated beginning on 4/6/2020. Trend Line\*\*\* is a 7 day rolling average of the number of the confirmed cases by date of symptom

onset or positive test result for asymptomatic cases. A 7 day lag has been applied to the trend line based on information collected to-date for the week of 5/3 and 5/9 where within 7 days of onset date 90% of the cases had been reported.