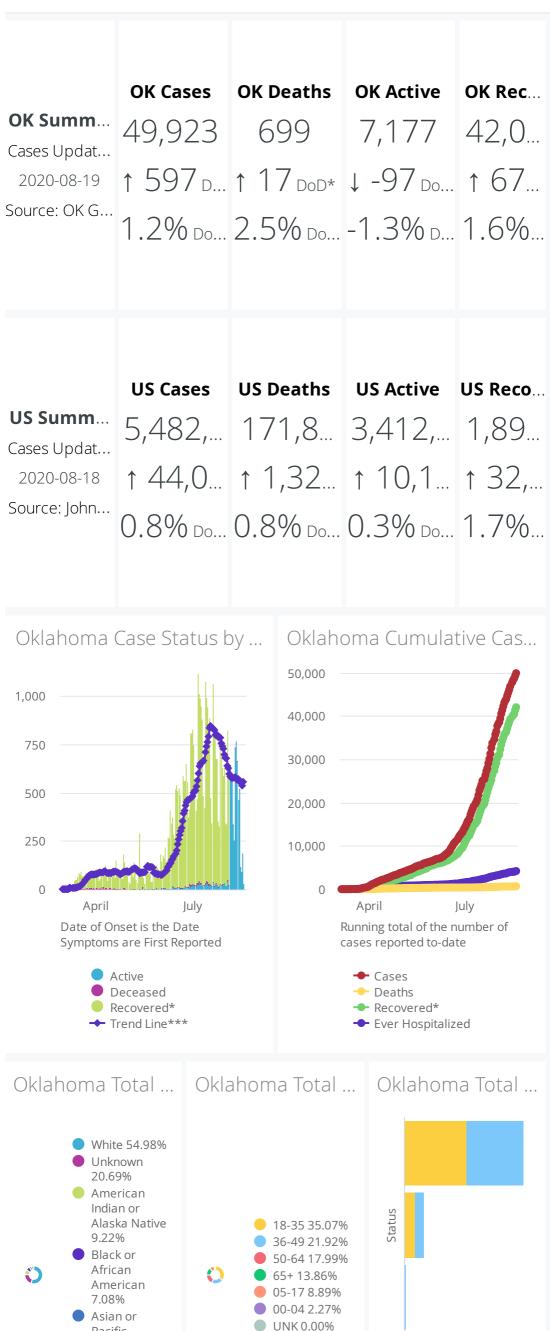

## COVID-19 Cases - Main Page

View Data for Confirmed Cases Symptom Tracker

View Data by County View Data by City

Pacific Islander

4.01%

Multiple Races/Other

4.00%

View Data for Deaths

Personal Protective and Hospital Equipment View Data Downloads View Data for Recoveries

View Data by Zip

20,000 40,000

Total Cases

M

OSDH District Breakout

\*\*Data shown are preliminary and subject to change as additional information is obtained.

Race/Ethnicity containing missing data is bucketed into the unknown category.

DoD\* indicate the delta († 1) or rate of change (%) over the past 24 hours only.

\*Recovered: currently not hospitalized or deceased and 14 days after onset/report. Recoveries calculated beginning on 4/6/2020.

Trend Line\*\*\* is a 7 day rolling average of the number of the confirmed cases by date of symptom

onset or positive test result for asymptomatic cases.
A 7 day lag has been applied to the trend line based on information collected to-date for the week of 5/3 and 5/9 where within 7 days of onset date 90% of the cases had been reported.