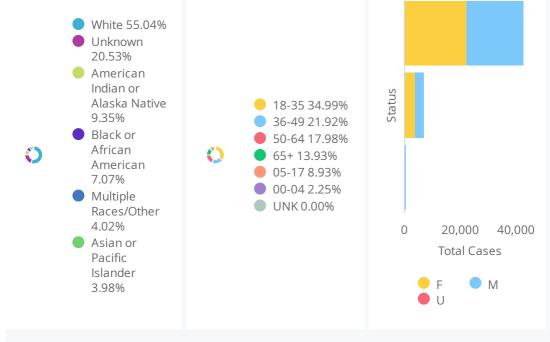

DoD\* indicate the delta (†  $\downarrow$ ) or rate of change (%) over the past 24 hours only.

\*\*Data shown are preliminary and subject to change as additional information is obtained.

Race/Ethnicity containing missing data is bucketed into the unknown category.