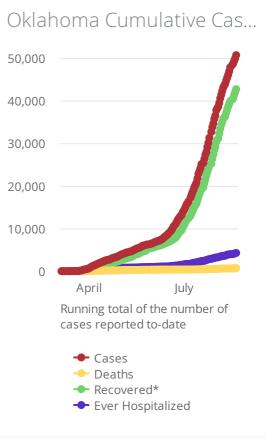

## COVID-19 Cases - Main Page

| <b>OK Summ</b><br>Cases Updat<br>2020-08-20<br>Source: OK G | 50,669           | 709             | <b>OK Active</b><br>7,265<br>↑ 88 dod* | 42,6          |
|-------------------------------------------------------------|------------------|-----------------|----------------------------------------|---------------|
| Source. OK G                                                |                  |                 | 1.2% do                                |               |
| US Summ<br>Cases Updat<br>2020-08-20<br>Source: John        | 5,573,<br>↑ 44,0 | 174,2<br>↑ 1,07 | 3,452,<br>↑ 20,9<br>0.6% <sub>Do</sub> | 1,94<br>↑ 21, |