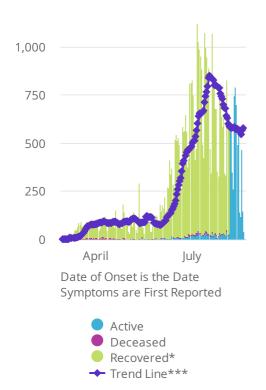

\*Recovered: currently not hospitalized or deceased and 14 days after onset/report. Recoveries calculated beginning on 4/6/2020.

Trend Line\*\*\* is a 7 day rolling average of the number of the confirmed cases by date of symptom onset or positive test result for asymptomatic cases.

A 7 day lag has been applied to the trend line based on information collected to-date for the week of 5/3 and 5/9 where within 7 days of onset date 90% of the cases had been reported.

\*\*\*\* The purpose of publishing aggregated statistical COVID-19 data through the OSDH Dashboard, the Everythic Order Papert and the Weakly Epidemiology and Support is to support the