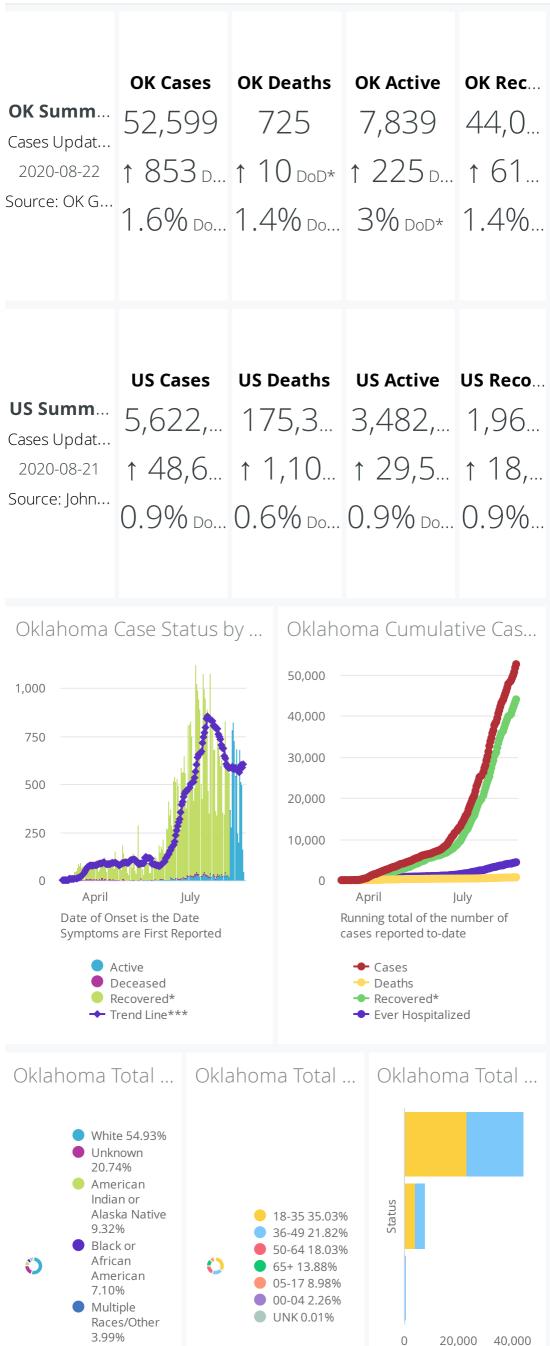

## COVID-19 Cases - Main Page

DoD\* indicate the delta († 1) or rate of change (%) over the past 24 hours only.

\*\*Data shown are preliminary and subject to change as additional information is obtained.

Race/Ethnicity containing missing data is bucketed into the unknown category.

\*Recovered: currently not hospitalized or deceased and 14 days after onset/report. Recoveries calculated beginning on 4/6/2020.

Personal Protective and

Hospital Equipment

View Data Downloads

Symptom Tracker

calculated beginning on 4/6/2020.

Trend Line\*\*\* is a 7 day rolling average of the number of the confirmed cases by date of symptom onset or positive test result for asymptomatic cases.

A 7 day lag has been applied to the trend line based on information collected to-date for the week of 5/3 and 5/9 where within 7 days of onset date 90% of the cases had been reported.

\*\*\*\* The purpose of publishing aggregated statistical COVID-19 data through the OSDH Dashboard,