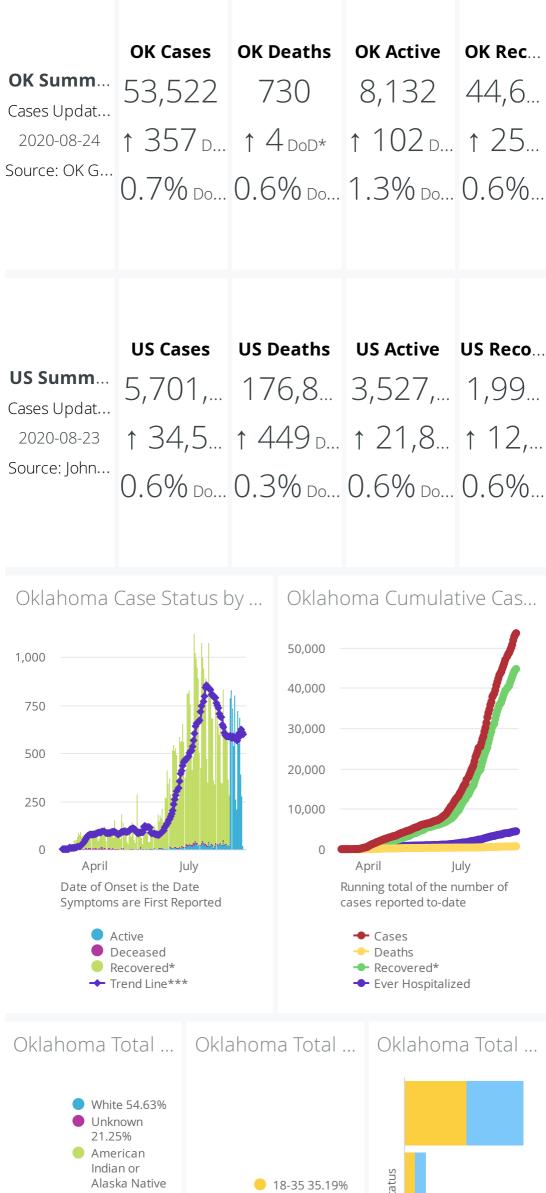

DoD\* indicate the delta († 1) or rate of change (%) over the past 24 hours only.

\*Recovered: currently not hospitalized or deceased and 14 days after onset/report. Recoveries

calculated beginning on 4/6/2020.

Trend Line\*\*\* is a 7 day rolling average of the number of the confirmed cases by date of symptom

onset or positive test result for asymptomatic cases.
A 7 day lag has been applied to the trend line based on information collected to-date for the week of 5/3 and 5/9 where within 7 days of onset date 90% of the cases had been reported.