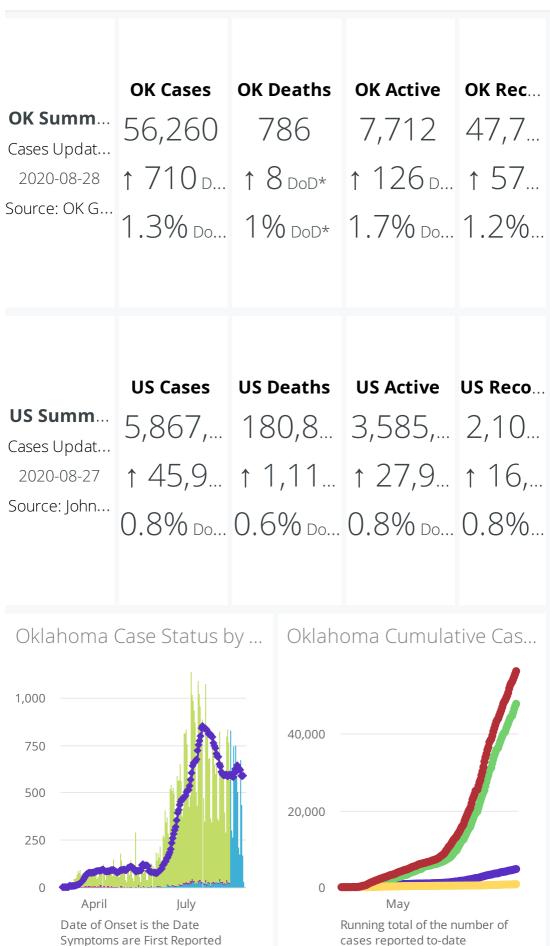

DoD\* indicate the delta († 1) or rate of change (%) over the past 24 hours only.

\*Recovered: currently not hospitalized or deceased and 14 days after onset/report. Recoveries

calculated beginning on 4/6/2020.  $Trend\ Line {\tt ****}\ is\ a\ 7\ day\ rolling\ average\ of\ the\ number\ of\ the\ confirmed\ cases\ by\ date\ of\ symptom$ 

onset or positive test result for asymptomatic cases. A 7 day lag has been applied to the trend line based on information collected to-date for the week of 5/3 and 5/9 where within 7 days of onset date 90% of the cases had been reported.