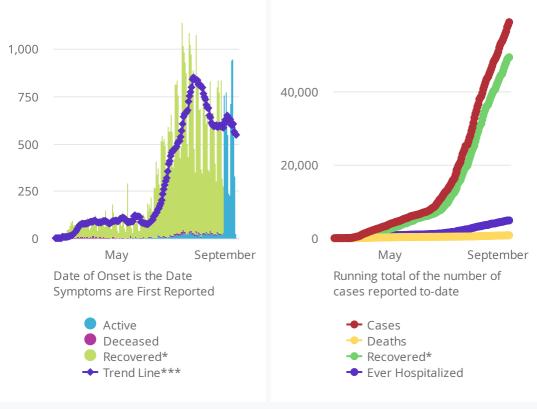

\*Recovered: currently not hospitalized or deceased and 14 days after onset/report. Recoveries calculated beginning on 4/6/2020.

Trend Line\*\*\* is a 7 day rolling average of the number of the confirmed cases by date of symptom onset or positive test result for asymptomatic cases.

A 7 day lag has been applied to the trend line based on information collected to-date for the week of 5/3 and 5/9 where within 7 days of onset date 90% of the cases had been reported.

\*\*\*\* The purpose of publishing aggregated statistical COVID-19 data through the OSDH Dashboard, the Everythic Order Papert and the Weakly Epidemiology and Support is to support the