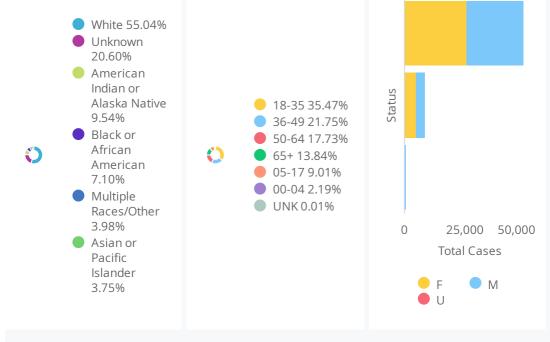

DoD\* indicate the delta (†  $\downarrow$ ) or rate of change (%) over the past 24 hours only.

\*\*Data shown are preliminary and subject to change as additional information is obtained.

Race/Ethnicity containing missing data is bucketed into the unknown category.