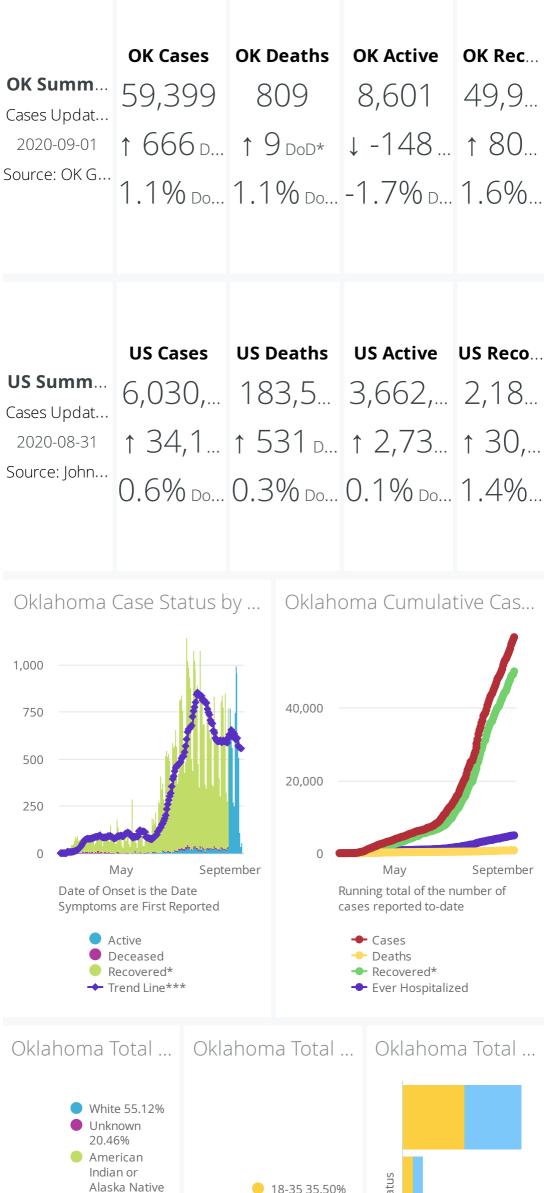

\*Recovered: currently not hospitalized or deceased and 14 days after onset/report. Recoveries

calculated beginning on 4/6/2020.

Trend Line\*\*\* is a 7 day rolling average of the number of the confirmed cases by date of symptom

Trend Line\*\*\* is a 7 day rolling average of the number of the confirmed cases by date of symptom onset or positive test result for asymptomatic cases.

A 7 day lag has been applied to the trend line based on information collected to-date for the week

of 5/3 and 5/9 where within 7 days of onset date 90% of the cases had been reported.

\*\*\*\* The purpose of publishing aggregated statistical COVID-19 data through the OSDH Dashboard,