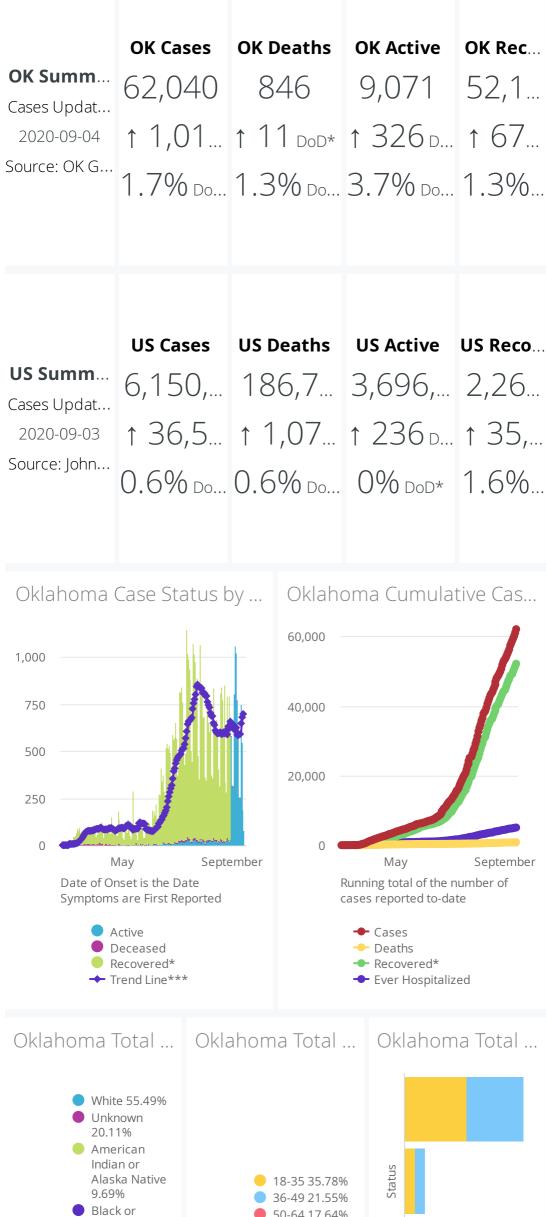

DoD\* indicate the delta († 1) or rate of change (%) over the past 24 hours only.

\*Recovered: currently not hospitalized or deceased and 14 days after onset/report. Recoveries

calculated beginning on 4/6/2020. Trend Line\*\*\* is a 7 day rolling average of the number of the confirmed cases by date of symptom

onset or positive test result for asymptomatic cases. A 7 day lag has been applied to the trend line based on information collected to-date for the week of 5/3 and 5/9 where within 7 days of onset date 90% of the cases had been reported.