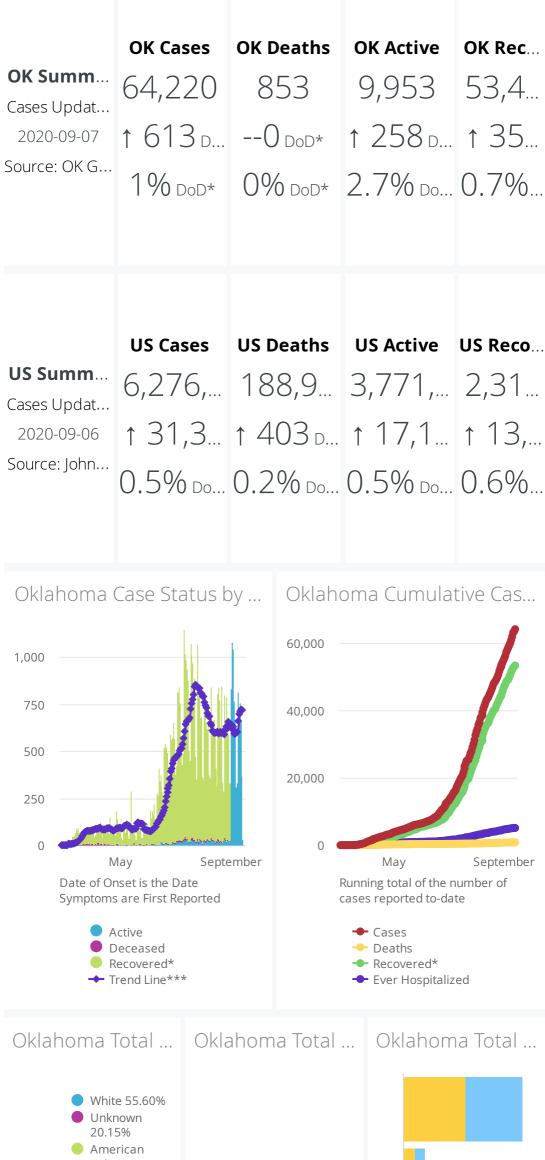

DoD\* indicate the delta († 1) or rate of change (%) over the past 24 hours only.

\*Recovered: currently not hospitalized or deceased and 14 days after onset/report. Recoveries

calculated beginning on 4/6/2020.

Trend Line\*\*\* is a 7 day rolling average of the number of the confirmed cases by date of symptom

onset or positive test result for asymptomatic cases.

A 7 day lag has been applied to the trend line based on information collected to-date for the week of 5/3 and 5/9 where within 7 days of onset date 90% of the cases had been reported.