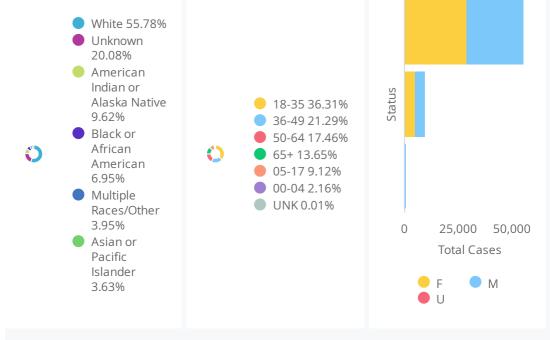

DoD\* indicate the delta (†  $\downarrow$ ) or rate of change (%) over the past 24 hours only.

\*\*Data shown are preliminary and subject to change as additional information is obtained.

Race/Ethnicity containing missing data is bucketed into the unknown category.