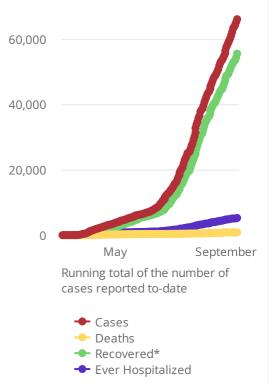

## COVID-19 Cases - Main Page

| OK Summ<br>Cases Updat<br>2020-09-09<br>Source: OK G        | ↑ 876 d          | <b>OK Deaths</b><br>863<br>↑ 9 <sub>DoD*</sub><br>1.1% <sub>Do</sub> | 9,661<br>↓ -269   | 55,4<br>↑ 1,1 |
|-------------------------------------------------------------|------------------|----------------------------------------------------------------------|-------------------|---------------|
| <b>US Summ</b><br>Cases Updat<br>2020-09-08<br>Source: John | 6,327,<br>↑ 26,3 | <b>US Deaths</b><br>189,6<br>↑ 445 d<br>0.2% do                      | 3,778,<br>↑ 382 d | 2,35<br>↑ 25, |