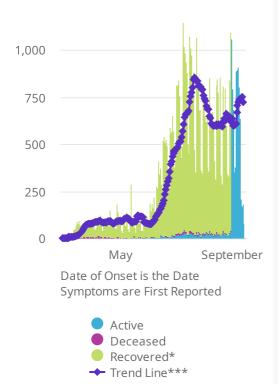

\*Recovered: currently not hospitalized or deceased and 14 days after onset/report. Recoveries calculated beginning on 4/6/2020.

Trend Line\*\*\* is a 7 day rolling average of the number of the cases by date of symptom onset or positive test result for asymptomatic cases.

A 7 day lag has been applied to the trend line based on information collected to-date for the week of 5/3 and 5/9 where within 7 days of onset date 90% of the cases had been reported.

\*\*\*\* The purpose of publishing aggregated statistical COVID-19 data through the OSDH Dashboard, the Everything Order Papert and the Weakly Epidemiology and Support is to support the