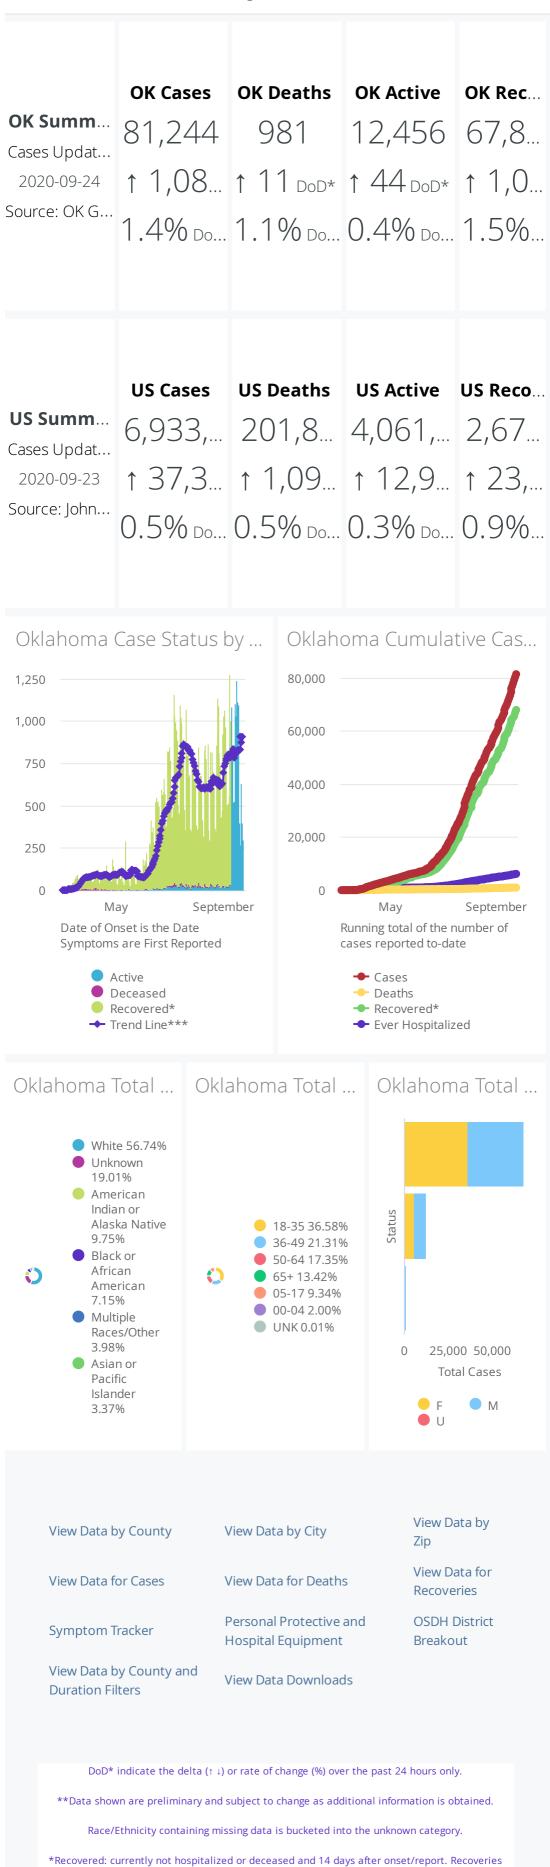

## COVID-19 Cases - Main Page

positive test result for asymptomatic cases.

A 7 day lag has been applied to the trend line based on information collected to-date for the week of 5/3 and 5/9 where within 7 days of onset date 90% of the cases had been reported.

calculated beginning on 4/6/2020.

Trend Line\*\*\* is a 7 day rolling average of the number of the cases by date of symptom onset or