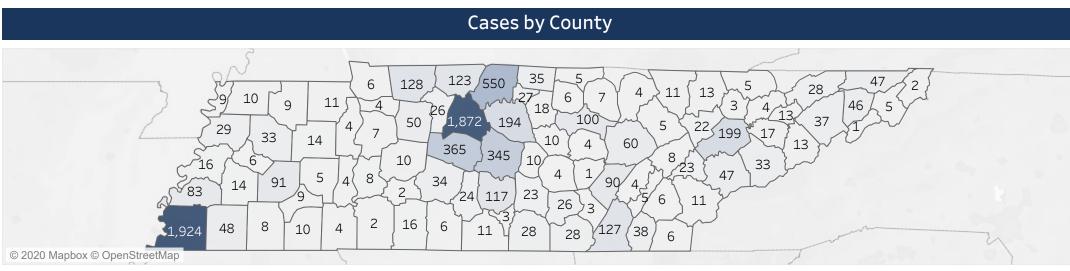

| y reports of positive cases are<br>ing of cumulative numbers at th |                                      |                                       | o provide a <u>rough estimate</u> of testing volume. Du |                                                  |
|--------------------------------------------------------------------|--------------------------------------|---------------------------------------|---------------------------------------------------------|--------------------------------------------------|
|                                                                    | nd there may be a lag in the reporti | State numbers are updated at 2pm dail | departments as soon as results are available            | eported to metro and local health<br>tate level. |
|                                                                    |                                      | es and Labs by County                 | Ca                                                      |                                                  |
| Negative Lab                                                       | Total Cases                          | Recovered                             | Deceased                                                | Patient County                                   |
| 1,003                                                              | 22                                   | 13                                    | 1                                                       | Anderson County                                  |
| 729                                                                | 117                                  | 13                                    | 2                                                       | Bedford County                                   |
| 127                                                                | 4<br>90                              | 4<br>6                                |                                                         | Benton County<br>Bledsoe County                  |
| 1,448<br>77                                                        | 47                                   | 41                                    | 3                                                       | Blount County                                    |
| 518                                                                | 38                                   | 33                                    | 1                                                       | Bradley County                                   |
| 21                                                                 | 13                                   | 11                                    | 1                                                       | Campbell County                                  |
| 182                                                                | 10                                   | 4                                     |                                                         | Cannon County                                    |
| 304                                                                | 14                                   | 11                                    | 1                                                       | Carroll County                                   |
| 218                                                                | 5<br>26                              | 3<br>19                               | 1                                                       | Carter County Cheatham County                    |
| 620<br>179                                                         | 9                                    | 5                                     |                                                         | Chester County                                   |
| 154                                                                | 5                                    | 4                                     |                                                         | Claiborne County                                 |
| 183                                                                | 5                                    | 3                                     |                                                         | Clay County                                      |
| 201                                                                | 13                                   | 10                                    |                                                         | Cocke County                                     |
| 720                                                                | 23                                   | 9                                     |                                                         | Coffee County                                    |
| 179                                                                | 6<br>60                              | 1                                     |                                                         | Crockett County                                  |
| 1,024                                                              | 1,872                                | 29<br>912                             | 20                                                      | Cumberland County                                |
| 10,501<br>109                                                      | 4                                    | 2                                     | 20                                                      | Davidson County<br>Decatur County                |
| 343                                                                | 10                                   | 7                                     |                                                         | DeKalb County                                    |
| 546                                                                | 50                                   | 28                                    |                                                         | Dickson County                                   |
| 411                                                                | 29                                   | 12                                    |                                                         | Oyer County                                      |
| 738                                                                | 48                                   | 28                                    | 1                                                       | ayette County                                    |
| 166                                                                | 4                                    | 1                                     |                                                         | entress County                                   |
| 447                                                                | 28                                   | 23                                    |                                                         | Franklin County                                  |
| 566<br>239                                                         | 33<br>6                              | 16<br>3                               | 1                                                       | Gibson County<br>Giles County                    |
| 200                                                                | 4                                    |                                       |                                                         | Grainger County                                  |
| 388                                                                | 37                                   | 24                                    | 2                                                       | Greene County                                    |
| 228                                                                | 26                                   | 20                                    | 1                                                       | Grundy County                                    |
| 374                                                                | 13                                   | 5                                     | 2                                                       | Hamblen County                                   |
| 1,665                                                              | 127                                  | 74                                    | 13                                                      | Hamilton County                                  |
| 25                                                                 | 0                                    | <u>_</u>                              |                                                         | Hancock County                                   |
| 221                                                                | 8                                    | 6                                     |                                                         | Hardeman County                                  |
| 577                                                                | 4<br>28                              | 3                                     | 2                                                       | Hardin County                                    |
| 559<br>187                                                         | 14                                   | 24<br>5                               | 2<br>1                                                  | Hawkins County<br>Haywood County                 |
| 249                                                                | 5                                    | 3                                     | 1                                                       | Henderson County                                 |
| 264                                                                | 11                                   | 5                                     |                                                         | Henry County                                     |
| 170                                                                | 10                                   | 2                                     |                                                         | Hickman County                                   |
| 136                                                                | 4                                    | 4                                     |                                                         | Houston County                                   |
| 160                                                                | 7                                    | 4                                     |                                                         | Humphreys County                                 |
| 169                                                                | 6                                    | 6                                     |                                                         | Jackson County                                   |
| 410<br>42                                                          | 17<br>2                              | 13<br>2                               |                                                         | Jefferson County<br>Johnson County               |
| 3,802                                                              | 199                                  | 169                                   | 4                                                       | Knox County                                      |
| 1,007                                                              | 9                                    | 103                                   | 7                                                       | _ake County                                      |
| 198                                                                | 16                                   | 2                                     |                                                         | _auderdale County                                |
| 408                                                                | 16                                   | 13                                    |                                                         | _awrence County                                  |
| 5!                                                                 | 2                                    | 2                                     |                                                         | -ewis County                                     |
| 199                                                                | 11                                   | 6                                     |                                                         | incoln County                                    |
| 362<br>529                                                         | 23<br>35                             | 18<br>16                              | 3                                                       | Loudon County Macon County                       |
| 1,229                                                              | 91                                   | 47                                    | 1                                                       | Madison County                                   |
| 414                                                                | 28                                   | 21                                    | 1                                                       | Marion County                                    |
| 302                                                                | 24                                   | 11                                    | 1                                                       | Marshall County                                  |
| 903                                                                | 34                                   | 30                                    |                                                         | Maury County                                     |
| 743                                                                | 6                                    | 4                                     |                                                         | McMinn County                                    |
| 186                                                                | 10                                   | 6                                     |                                                         | McNairy County                                   |
| 100<br>309                                                         | 5<br>11                              | 2<br>7                                | 1                                                       | Meigs County<br>Monroe County                    |
| 1,993                                                              | 128                                  | 60                                    | 2                                                       | Montgomery County                                |
| 90                                                                 | 3                                    |                                       | _                                                       | Moore County                                     |
| 143                                                                | 5                                    | 5                                     |                                                         | Morgan County                                    |
| 214                                                                | 10                                   | 3                                     | 1                                                       | Obion County                                     |
| 457                                                                | 7                                    | 5                                     |                                                         | Overton County                                   |
| 54<br>68                                                           | 8                                    | 3                                     |                                                         | Perry County<br>Pickett County                   |
| 84                                                                 | 6                                    | 4                                     |                                                         | Polk County                                      |
| 1,097                                                              | 100                                  | 74                                    | 4                                                       | Putnam County                                    |
| 29                                                                 | 4                                    | 3                                     |                                                         | Rhea County                                      |
| 563                                                                | 8                                    | 7                                     |                                                         | Roane County                                     |
| 1,039                                                              | 123                                  | 79                                    |                                                         | Robertson County                                 |
| 3,139                                                              | 345                                  | 164                                   | 7                                                       | Rutherford County                                |
| 185                                                                | 11                                   | 10                                    |                                                         | Scott County                                     |
| 200                                                                | 3<br>33                              | 2<br>23                               | 1                                                       | Sequatchie County                                |
| 1,078<br>11,589                                                    | 1,924                                | 799                                   | 1<br>43                                                 | Sevier County<br>Shelby County                   |
| 260                                                                | 1,924                                | 7994                                  | 43                                                      | Smith County                                     |
| 125                                                                | 6                                    | 1                                     | 1                                                       | Stewart County                                   |
| 646                                                                | 47                                   | 40                                    | 1                                                       | Sullivan County                                  |
| 2,487                                                              | 550                                  | 309                                   | 32                                                      | Sumner County                                    |
| 911                                                                | 83                                   | 38                                    |                                                         | Tipton County                                    |
| 140                                                                | 27                                   | 7                                     | 1                                                       | Trousdale County                                 |
| 85                                                                 | 1                                    | 1                                     |                                                         | Jnicoi County                                    |
| 127<br>140                                                         | 3<br>1                               | 2                                     |                                                         | Jnion County                                     |
| 403                                                                | 4                                    | 3                                     |                                                         | Van Buren County<br>Warren County                |
| 749                                                                | 46                                   | 37                                    |                                                         | Warren County Washington County                  |
|                                                                    | 2                                    | 2                                     |                                                         | Wayne County                                     |
| 130                                                                | -                                    |                                       |                                                         |                                                  |
| 130<br>294                                                         | 9                                    | 3                                     |                                                         | Neakley County                                   |
| 29 <sup>4</sup><br>378                                             | 9                                    | 3                                     |                                                         | White County                                     |
| 29 <sup>2</sup><br>378<br>3,352                                    | 9<br>4<br>365                        | 3<br>244                              | 6                                                       | White County<br>Williamson County                |
| 29 <sup>4</sup><br>378                                             | 9                                    | 3                                     | 6<br>1<br>1                                             | White County                                     |