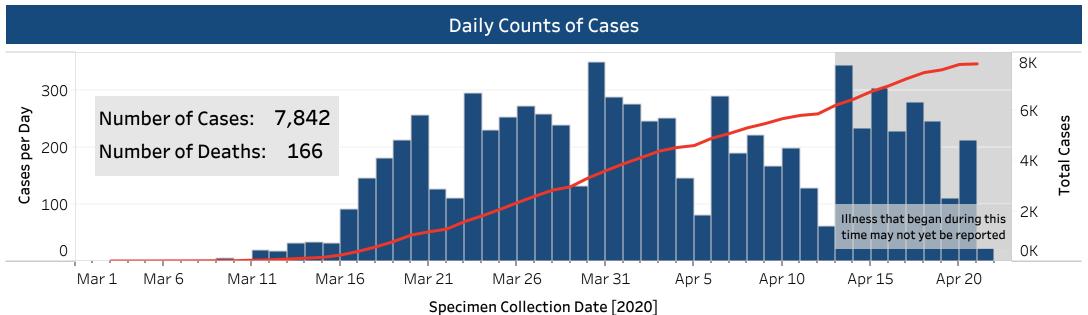

have completed their required isolation period or (2) are at least 21 days beyond the first test confirming their illness.

Deceased Cases % of Cases

| Yes | 166   | 2%  |
|-----|-------|-----|
| No  | 7,676 | 98% |
|     |       |     |