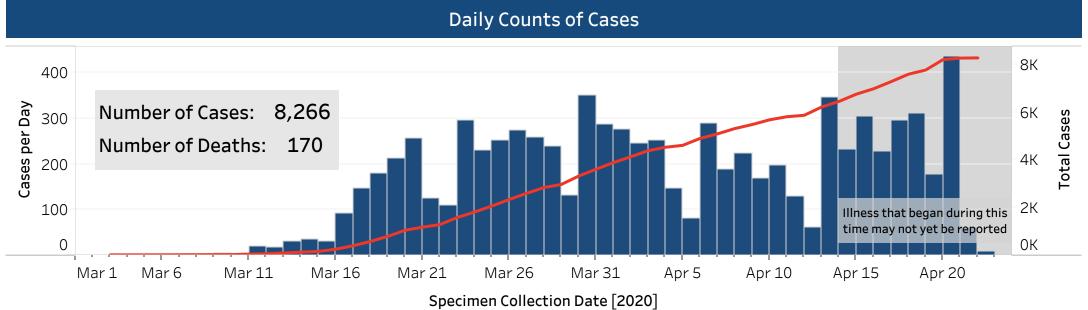

| Cases | % of Cases |
|-------|------------|
| 4,193 | 51%        |
|       |            |

confirmed to be asymptomatic by their local or regional health department and have completed their required isolation period or (2) are at least 21 days beyond the first test confirming their illness. Deceased Cases % of Cases

**Please note for recovered:** TDH defines "recovered" as people who (1) have been

| Yes | 170   | 2%  |
|-----|-------|-----|
| No  | 8,096 | 98% |

Please note for deaths: Some deaths may be reported by health care providers, hospitals, medical examiners, local health departments, or others before they are included in the statewide count.