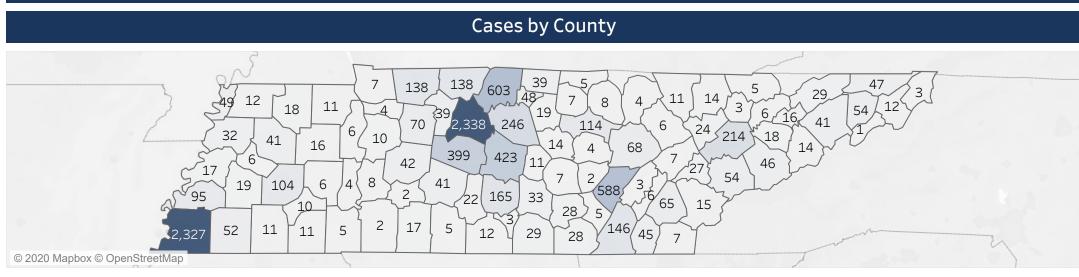

| Pending                              | 3,503 35.3% | 9 4.9%              | Grand Total | 154,402                                                                                                        |
|--------------------------------------|-------------|---------------------|-------------|----------------------------------------------------------------------------------------------------------------|
| reported to metro and local health   |             |                     |             | <ul> <li>Laboratory reports of positive cases are<br/>in the reporting of cumulative numbers at the</li> </ul> |
| tate level.                          |             | Cases and Labs by C | ounty       |                                                                                                                |
| Patient County                       | Deceased    | Recovered           | Total Cases | Negative Labs                                                                                                  |
| Anderson County                      | 1           | 20                  | 24          | 1,307                                                                                                          |
| Bedford County<br>Benton County      | 2<br>1      | 22                  | 165<br>6    | 1,140<br>173                                                                                                   |
| Bledsoe County                       |             | 8                   | 588         | 2,590                                                                                                          |
| Blount County<br>Bradley County      | 3<br>1      | 42<br>37            | 54<br>45    | 1,010<br>720                                                                                                   |
| Campbell County                      | 1           | 12                  | 14          | 342                                                                                                            |
| Cannon County<br>Carroll County      | 1           | 6<br>11             | 11<br>16    | 241<br>396                                                                                                     |
| Carter County                        | 1           | 6                   | 12          | 434                                                                                                            |
| Cheatham County<br>Chester County    |             | 23                  | 39<br>10    | 756<br>246                                                                                                     |
| Claiborne County                     |             | 5                   | 5           | 211                                                                                                            |
| Clay County<br>Cocke County          |             | 3<br>13             | 5<br>14     | 218<br>315                                                                                                     |
| Coffee County                        |             | 10                  | 33          | 954                                                                                                            |
| Crockett County<br>Cumberland County |             | 1<br>38             | 6<br>68     | 271<br>1,380                                                                                                   |
| Davidson County                      | 25          | 1,067               | 2,338       | 13,066                                                                                                         |
| Decatur County                       |             | 3 8                 | 4           | 132                                                                                                            |
| DeKalb County Dickson County         |             | 36                  | 70          | 550<br>890                                                                                                     |
| Dyer County                          | 1           | 15                  | 32          | 554                                                                                                            |
| Fayette County Fentress County       | ı           | 32                  | 52<br>4     | 878<br>208                                                                                                     |
| Franklin County                      | 1           | 25                  | 29          | 843                                                                                                            |
| Gibson County Giles County           | 1           | 21                  | 41          | 820<br>354                                                                                                     |
| Grainger County                      | _           | 4                   | 6           | 248                                                                                                            |
| Greene County Grundy County          | 2           | 27<br>22            | 41 28       | 716<br>286                                                                                                     |
| Hamblen County                       | 2           | 5                   | 16          | 505                                                                                                            |
| Hamilton County Hancock County       | 13          | 83                  | 146<br>0    | 1,875<br>34                                                                                                    |
| Hardeman County                      |             | 7                   | 11          | 314                                                                                                            |
| Hardin County Hawkins County         | 2           | 3<br>26             | 5<br>29     | 781                                                                                                            |
| Haywood County                       | 1           | 9                   | 19          | 676<br>281                                                                                                     |
| Henderson County                     |             | 3                   | 6           | 342                                                                                                            |
| Henry County<br>Hickman County       |             | 7 2                 | 11<br>42    | 482<br>435                                                                                                     |
| Houston County                       |             | 4                   | 4           | 156                                                                                                            |
| Humphreys County Jackson County      | 1           | 6                   | 10          | 229<br>293                                                                                                     |
| Jefferson County                     |             | 13                  | 18          | 508                                                                                                            |
| Johnson County<br>Knox County        | 4           | 2<br>183            | 3<br>214    | 59<br>5,254                                                                                                    |
| Lake County                          | 7           |                     | 49          | 1,014                                                                                                          |
| Lauderdale County Lawrence County    |             | 3<br>15             | 17<br>17    | 274<br>665                                                                                                     |
| Lewis County                         |             | 2                   | 2           | 83                                                                                                             |
| Lincoln County                       |             | 8<br>21             | 12<br>27    | 429                                                                                                            |
| Loudon County<br>Macon County        | 3           | 17                  | 39          | 461<br>645                                                                                                     |
| Madison County                       | 1           | 63                  | 104         | 2,187                                                                                                          |
| Marion County<br>Marshall County     | 1<br>1      | 22<br>11            | 28          | 472<br>490                                                                                                     |
| Maury County -                       |             | 33                  | 41          | 1,234                                                                                                          |
| McMinn County McNairy County         |             | 4 9                 | 65<br>11    | 921<br>267                                                                                                     |
| Meigs County                         |             | 3                   | 6           | 133                                                                                                            |
| Monroe County Montgomery County      | 1 2         | 10<br>65            | 15<br>138   | 357<br>2,520                                                                                                   |
| Moore County                         | ۷           |                     | 3           | 134                                                                                                            |
| Morgan County Obion County           | 1           | 6                   | 6<br>12     | 225<br>305                                                                                                     |
| Overton County                       | 1           | 5                   | 8           | 535                                                                                                            |
| Perry County                         |             | 4                   | 8           | 67<br>163                                                                                                      |
| Pickett County Polk County           |             | 4                   | 0           | 132                                                                                                            |
| Putnam County                        | 5           | 77                  | 114         | 1,591                                                                                                          |
| Rhea County<br>Roane County          |             | 3 7                 | 3           | 398<br>1,274                                                                                                   |
| Robertson County                     |             | 89                  | 138         | 1,276                                                                                                          |
| Rutherford County<br>Scott County    | 9           | 183<br>11           | 423<br>11   | 3,923<br>224                                                                                                   |
| Sequatchie County                    |             | 3                   | 5           | 342                                                                                                            |
| Sevier County<br>Shelby County       | 1<br>44     | 27<br>1,117         | 46<br>2,327 | 1,309<br>16,177                                                                                                |
| Smith County                         | 1           | 5                   | 19          | 350                                                                                                            |
| Stewart County                       | 1           | 2<br>41             | 7<br>47     | 153                                                                                                            |
| Sullivan County<br>Sumner County     | 34          | 320                 | 603         | 1,077<br>3,022                                                                                                 |
| Tipton County (                      |             | 45                  | 95          | 1,134                                                                                                          |
| Trousdale County Unicoi County       | 1           | 9                   | 48<br>1     | 272<br>142                                                                                                     |
| Union County                         |             | 2                   | 3           | 218                                                                                                            |
| Van Buren County<br>Warren County    |             | 3                   | 2           | 165<br>563                                                                                                     |
| Washington County                    |             | 46                  | 54          | 1,547                                                                                                          |
| Wayne County                         |             | 2                   | 2           | 242                                                                                                            |
| Weakley County<br>White County       |             | 8 4                 | 18<br>4     | 425<br>490                                                                                                     |
| Williamson County                    | 7           | 265                 | 399         | 4,238                                                                                                          |
| Wilson County Out of state           | 3<br>3      | 127<br>126          | 246<br>283  | 2,262<br>25,717                                                                                                |
| Pending                              | J           | 120                 | 49          | 17,767                                                                                                         |