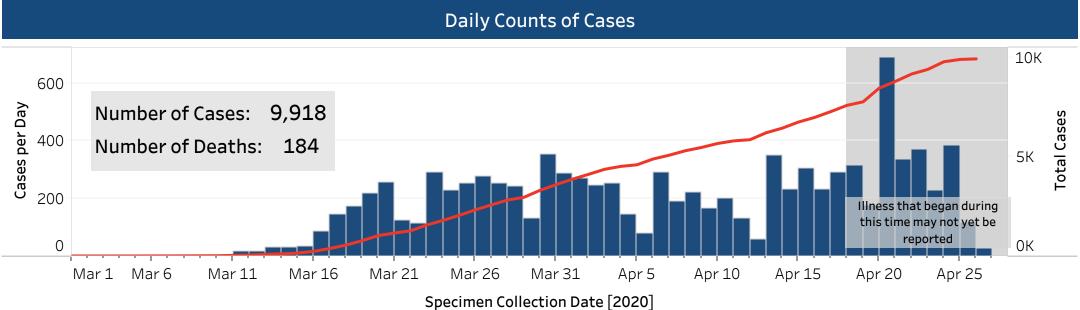

| Yes | 184   | 2%  |
|-----|-------|-----|
| No  | 9,734 | 98% |

Please note for deaths: Some deaths may be reported by health care providers, hospitals, medical examiners, local health departments, or others before they are included in the statewide count.