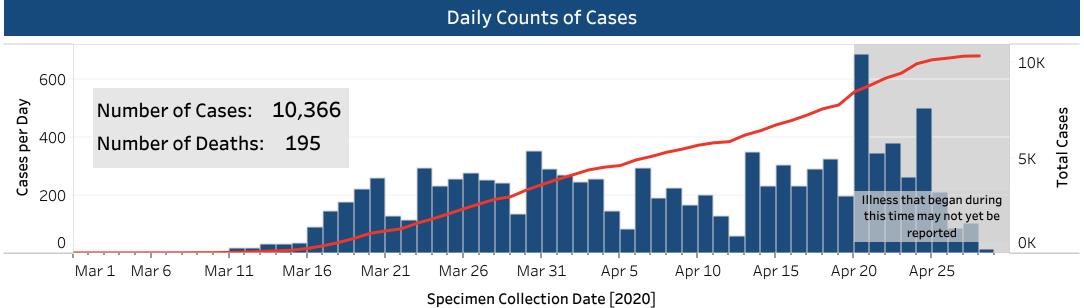

**Please note for recovered:** TDH defines "recovered" as people who (1) have been

| Plane mate for double Come deaths were becaused by bealth and willing |        |     |  |
|-----------------------------------------------------------------------|--------|-----|--|
| No                                                                    | 10,171 | 98% |  |
| Yes                                                                   | 195    | 2%  |  |

**Please note for deaths:** Some deaths may be reported by health care providers, hospitals, medical examiners, local health departments, or others before they are included in the statewide count.

| Laboratory Testing |  |  |  |
|--------------------|--|--|--|
| sts Performed      |  |  |  |
| 9,538              |  |  |  |
| 150,608            |  |  |  |
| 160,146            |  |  |  |
| 828                |  |  |  |
| 7,575              |  |  |  |
| 8,403              |  |  |  |
| 168,549            |  |  |  |
|                    |  |  |  |