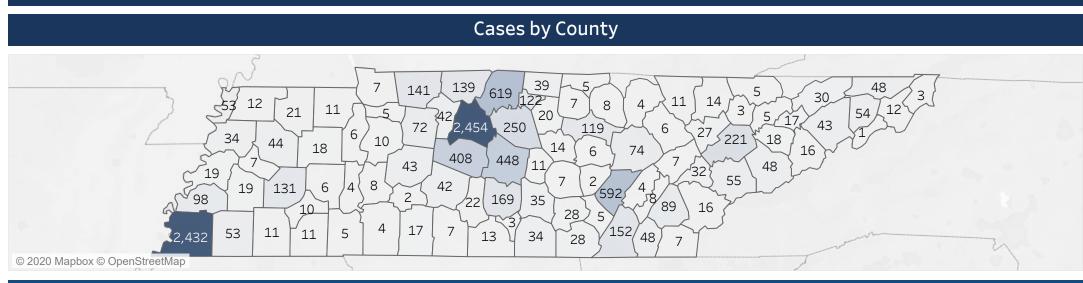

| nding                             | 3,314 32.0% 1                                                                                          |                     | Grand Total | 168,549                                                                                    |
|-----------------------------------|--------------------------------------------------------------------------------------------------------|---------------------|-------------|--------------------------------------------------------------------------------------------|
| orted to metro and local health   | o provide a <u>rough estimate</u> of testing volume. D<br>n departments as soon as results are availab |                     |             | . Laboratory reports of positive cases are<br>n the reporting of cumulative numbers at the |
| e level.                          | C                                                                                                      | ases and Labs by Co | ounty       |                                                                                            |
| tient County                      | Deceased                                                                                               | Recovered           | Total Cases | Negative Labs                                                                              |
| derson County                     | 1                                                                                                      | 21                  | 27          | 1,679                                                                                      |
| dford County                      | 2<br>1                                                                                                 | 28<br>4             | 169<br>6    | 1,160<br>180                                                                               |
| nton County<br>edsoe County       | <u> </u>                                                                                               | 9                   | 592         | 2,827                                                                                      |
| ount County                       | 3                                                                                                      | 43                  | 55          | 1,142                                                                                      |
| adley County<br>mpbell County     | 1<br>1                                                                                                 | 37<br>12            | 48<br>14    | 751<br>386                                                                                 |
| nnon County                       | <u> </u>                                                                                               | 6                   | 11          | 243                                                                                        |
| rroll County                      | <u>1</u><br>1                                                                                          | 12                  | 18          | 429                                                                                        |
| rter County<br>eatham County      |                                                                                                        | 6<br>24             | 12<br>42    | 437<br>780                                                                                 |
| ester County                      |                                                                                                        | 5                   | 10          | 254                                                                                        |
| aiborne County<br>ay County       |                                                                                                        | 5<br>5              | 5<br>5      | 240<br>221                                                                                 |
| cke County                        |                                                                                                        | 14                  | 16          | 388                                                                                        |
| ffee County                       |                                                                                                        | 14                  | 35          | 979                                                                                        |
| ockett County<br>mberland County  | 1                                                                                                      | 1<br>43             | 7<br>74     | 279<br>1,505                                                                               |
| vidson County                     | 25                                                                                                     | 1,218               | 2,454       | 14,010                                                                                     |
| catur County                      |                                                                                                        | 4 9                 | 4<br>14     | 144                                                                                        |
| Kalb County<br>ckson County       |                                                                                                        | 39                  | 72          | 555<br>936                                                                                 |
| er County                         |                                                                                                        | 17                  | 34          | 571                                                                                        |
| yette County<br>ntress County     | 1                                                                                                      | 38<br>1             | 53<br>4     | 951                                                                                        |
| anklin County                     | 1                                                                                                      | 25                  | 34          | 212<br>913                                                                                 |
| oson County (                     | 1                                                                                                      | 21                  | 44          | 1,032                                                                                      |
| es County<br>ainger County        |                                                                                                        | 3 4                 | 7<br>5      | 369<br>271                                                                                 |
| eene County                       | 2                                                                                                      | 28                  | 43          | 737                                                                                        |
| undy County                       | 1                                                                                                      | 22                  | 28          | 289                                                                                        |
| mblen County<br>milton County     | 2<br>13                                                                                                | 10<br>88            | 17<br>152   | 816<br>1,980                                                                               |
| ncock County                      | 13                                                                                                     | 00                  | 0           | 40                                                                                         |
| rdeman County                     |                                                                                                        | 7                   | 11          | 336                                                                                        |
| rdin County<br>wkins County       | 2                                                                                                      | 3<br>26             | 5<br>30     | 803<br>715                                                                                 |
| ywood County                      | 1                                                                                                      | 11                  | 19          | 301                                                                                        |
| nderson County                    |                                                                                                        | 3                   | 6           | 506                                                                                        |
| nry County<br>ckman County        |                                                                                                        | 7                   | 11<br>43    | 552<br>453                                                                                 |
| ouston County                     |                                                                                                        | 4                   | 5           | 164                                                                                        |
| mphreys County                    | 1                                                                                                      | 6                   | 10          | 249                                                                                        |
| ckson County<br>fferson County    |                                                                                                        | 6<br>15             | 7<br>18     | 331<br>792                                                                                 |
| hnson County                      |                                                                                                        | 2                   | 3           | 72                                                                                         |
| ox County                         | 5                                                                                                      | 197                 | 221<br>53   | 6,388                                                                                      |
| ke County<br>uderdale County      |                                                                                                        | 5                   | 19          | 1,042<br>312                                                                               |
| wrence County -                   |                                                                                                        | 16                  | 17          | 746                                                                                        |
| wis County                        |                                                                                                        | 2<br>8              | 2<br>13     | 92<br>435                                                                                  |
| ncoln County<br>udon County       |                                                                                                        | 22                  | 32          | 530                                                                                        |
| acon County                       | 3                                                                                                      | 19                  | 39          | 668                                                                                        |
| adison County<br>arion County     | 1<br>1                                                                                                 | 70<br>22            | 131<br>28   | 2,351<br>476                                                                               |
| arshall County                    | 1                                                                                                      | 12                  | 22          | 501                                                                                        |
| aury County                       |                                                                                                        | 33_                 | 42          | 1,421                                                                                      |
| Minn County<br>Nairy County       | 1                                                                                                      | 5<br>9              | 89<br>11    | 1,135<br>274                                                                               |
| eigs County                       |                                                                                                        | 3                   | 8           | 142                                                                                        |
| onroe County                      | 1                                                                                                      | 10                  | 16          | 384                                                                                        |
| ontgomery County<br>Dore County   | 2                                                                                                      | 67<br>1             | 141         | 2,743<br>135                                                                               |
| organ County                      |                                                                                                        | 6                   | 6           | 259                                                                                        |
| oion County                       | 1                                                                                                      | 6                   | 12          | 357                                                                                        |
| erton County<br>rry County        |                                                                                                        | 6<br>4              | 8<br>8      | 550<br>67                                                                                  |
| kett County                       |                                                                                                        | _                   | 0           | 164                                                                                        |
| lk County<br>tnam County          | 5                                                                                                      | 5<br>81             | 7<br>119    | 139<br>1,677                                                                               |
| ea County                         | J                                                                                                      | 4                   | 4           | 415                                                                                        |
| ane County                        |                                                                                                        | 7                   | 7           | 1,407                                                                                      |
| bertson County<br>therford County | 11                                                                                                     | 92<br>198           | 139<br>448  | 1,376<br>4,236                                                                             |
| ott County                        | 11                                                                                                     | 11                  | 11          | 237                                                                                        |
| quatchie County                   | 4                                                                                                      | 3                   | 5           | 355                                                                                        |
| vier County<br>elby County        | 1<br>44                                                                                                | 28<br>1,240         | 48<br>2,432 | 1,509<br>18,381                                                                            |
| nith County                       | 1                                                                                                      | 9                   | 20          | 416                                                                                        |
| ewart County                      | 1                                                                                                      | 2                   | 7           | 163                                                                                        |
| llivan County<br>mner County      | 1<br>37                                                                                                | 43<br>321           | 48<br>619   | 1,23 <sup>4</sup><br>3,172                                                                 |
| oton County o                     |                                                                                                        | 49                  | 98          | 1,246                                                                                      |
| ousdale County                    | 1                                                                                                      | 11                  | 122         | 339                                                                                        |
| iicoi County<br>iion County       |                                                                                                        | 1 2                 | 1 3         | 142<br>237                                                                                 |
| n Buren County                    |                                                                                                        | ۷                   | 2           | 182                                                                                        |
| arren County                      |                                                                                                        | 4                   | 7           | 649                                                                                        |
| ashington County                  |                                                                                                        | 46<br>2             | 54<br>4     | 1,572<br>250                                                                               |
| ayne County<br>eakley County      |                                                                                                        | 2                   | 21          | 250<br>498                                                                                 |
| nite County                       |                                                                                                        | 4                   | 6           | 519                                                                                        |
| Iliamson County                   | 9                                                                                                      | 273                 | 408         | 4,680                                                                                      |
| 1 - 6 .                           | Λ                                                                                                      | 138                 | 250         | 2,407                                                                                      |
| Ison County<br>It of state        | 4 3                                                                                                    | 126                 | 234         | 27,562                                                                                     |