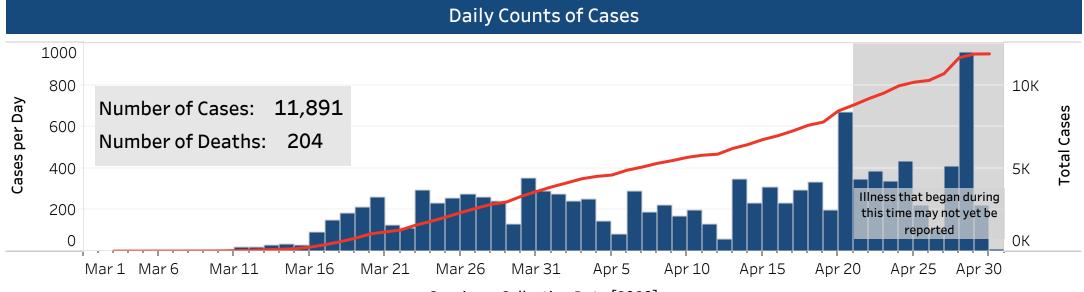

## Tennessee COVID-19 - May 1, 2020 **Epidemiology and Surveillance Data**

## Cases by County 157 146 13 23 74 2,652 259 122 233 20 45 18 7 416 502 58 8 136 595 184 36 21 28 17 8 /160<sub>/</sub> 16 5 11 14 36 © 2020 Mapbox © OpenStreetMap



|                                                                             | Specimen Collection Date [2020]       |                                         |                          |                                        | te [2020]                                                                    |
|-----------------------------------------------------------------------------|---------------------------------------|-----------------------------------------|--------------------------|----------------------------------------|------------------------------------------------------------------------------|
|                                                                             | Demo                                  | graphics                                |