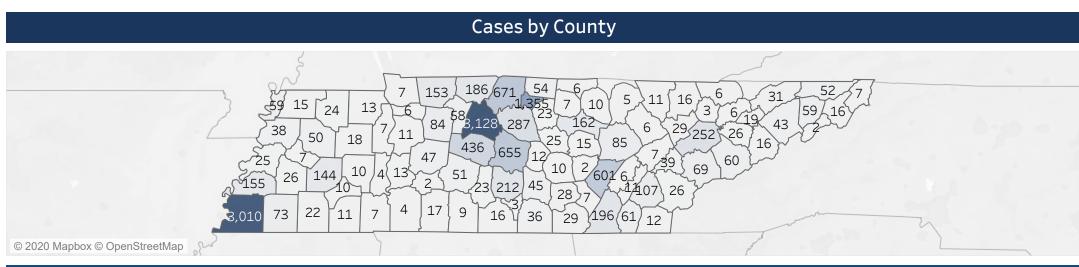

|                                    | Ca       | ases and Labs by County |              |                                      |
|------------------------------------|----------|-------------------------|--------------|--------------------------------------|
| atient County                      | Deceased | Recovered               | Total Cases  | Negative Lab                         |
| anderson County                    | 1        | 24                      | 29<br>212    | 2,478                                |
| edford County<br>enton County      | 3<br>1   | 88<br>5                 | 7            | 1,569<br>349                         |
| ledsoe County                      |          | 21                      | 601          | 3,087                                |
| lount County                       | 3        | 52                      | 69           | 1,796                                |
| radley County<br>ampbell County    | 1<br>1   | 47<br>13                | 61<br>16     | 1,330<br>723                         |
| annon County                       |          | 8                       | 12           | 314                                  |
| arroll County                      | 1        | 16                      | 18           | 73.                                  |
| arter County<br>heatham County     | 1        | 13<br>29                | 16<br>58     | 82 <sup>-</sup><br>1,070             |
| hester County                      |          | 10                      | 10           | 33                                   |
| aiborne County                     |          | 5                       | 6            | 37                                   |
| ay County<br>ocke County           |          | 5<br>15                 | 6<br>16      | 25<br>55                             |
| offee County                       |          | 21                      | 45           | 1,25                                 |
| rockett County                     |          | _3                      | 7            | 34.                                  |
| umberland County<br>avidson County | 1<br>31  | 52<br>1,601             | 85<br>3,128  | 2,02<br>18,15                        |
| ecatur County                      | 31       | 4                       | 3,120        | 20                                   |
| eKalb County                       |          | 14                      | 25           | 72                                   |
| ickson County                      |          | 48                      | 84           | 1,319                                |
| yer County<br>ayette County        | 1        | 32<br>57                | 38<br>73     | 838<br>1,284                         |
| entress County                     | <u> </u> | 3                       | 5            | 42.                                  |
| ranklin County                     | 1        | 30                      | 36           | 1,35                                 |
| ibson County<br>iles County        | 1        | 38<br>7                 | 50<br>9      | 1,433<br>62                          |
| rainger County                     |          | 4                       | 6            | 330                                  |
| reene County                       | 2        | 39                      | 43           | 959                                  |
| rundy County                       | 1<br>2   | 23<br>16                | 28<br>19     | 337                                  |
| amblen County<br>amilton County    | 13       | 97                      | 196          | 1,187<br>3,789                       |
| ancock County and                  |          | 0                       | 0            | 82                                   |
| ardeman County                     |          | 16                      | 22           | 599                                  |
| ardin County<br>awkins County      | 2        | 4<br>28                 | 7<br>31      | 887<br>957                           |
| aywood County                      | 1        | 19                      | 26           | 420                                  |
| enderson County                    |          | 8                       | 10           | 669                                  |
| enry County<br>ickman County       |          | 13<br>4                 | 13<br>47     | 774<br>608                           |
| ouston County                      |          | 4                       | 6            | 196                                  |
| umphreys County                    | 1        | 6                       | 1 <u>1</u>   | 369                                  |
| ackson County<br>efferson County   |          | 7<br>16                 | 7<br>26      | 425<br>987                           |
| phnson County                      |          | 3                       | 7            | 10                                   |
| nox County                         | 5        | 208                     | 252          | 8,302                                |
| ike County                         |          | 41                      | 59           | 1,090                                |
| auderdale County<br>awrence County |          | 18<br>17                | 25<br>17     | 608<br>960                           |
| ewis County                        |          | 2                       | 2            | 15                                   |
| ncoln County                       |          | 9                       | 16           | 72                                   |
| oudon County<br>acon County        | 3        | 29<br>24                | 39<br>54     | 78<br>82                             |
| adison County                      | 1        | 87                      | 144          | 3,119                                |
| larion County -                    | 1        | 23                      | 29           | 574                                  |
| larshall County<br>laury County    | 1        | 14<br>35                | 23<br>51     | 669<br>1,788                         |
| cMinn County                       | 3        | 13                      | 107          | 1,661                                |
| cNairy County                      |          | 11                      | 11           | 484                                  |
| eigs County                        | 1        | 4                       | 11<br>26     | 198<br>515                           |
| lonroe County<br>lontgomery County | 1<br>2   | 15<br>79                | 26<br>153    | 4,008                                |
| oore County                        | _        | 3                       | 3            | 18                                   |
| organ County                       | ,        | 6                       | 6            | 38                                   |
| oion County<br>Verton County       | 1        | 10<br>7                 | 15<br>10     | 49<br>69                             |
| erry County                        |          | 7                       | 13           | 9)                                   |
| ckett County                       |          | 0                       | 0            | 18:                                  |
| olk County                         | 5        | 8<br>89                 | 12<br>162    | 23                                   |
| utnam County<br>hea County         | 5        | 4                       | 6            | 2,34:<br>63:                         |
| pane County                        |          | 7                       | 7            | 1,76                                 |
| obertson County                    | 1.1      | 120                     | 186          | 1,85                                 |
| utherford County<br>cott County    | 14       | 232<br>11               | 655<br>11    | 6,20 <sub>4</sub><br>30 <sub>4</sub> |
| equatchie County                   |          | 5                       | 7            | 68                                   |
| evier County                       | 2        | 38                      | 60           | 2,09                                 |
| nelby County                       | 64<br>1  | 1,659                   | 3,010        | 25,17                                |
| nith County<br>ewart County        |          | 18<br>2                 | 23<br>7      | 52<br>21                             |
| ıllivan County                     | 1        | 46                      | 52           | 2,03                                 |
| ımner County                       | 38       | 330                     | 671          | 4,02                                 |
| pton County                        | 2 2      | 64<br>15                | 155<br>1,355 | 1,60<br>1,55                         |
| ousdale County<br>nicoi County     | ۷        | 15<br>1                 | 1,355<br>2   | 1,55<br>28                           |
| nion County                        |          | 2                       | 3            | 30.                                  |
| an Buren County                    |          | 2                       | 2            | 236                                  |
| arren County                       |          | 6                       | 10<br>59     | 960                                  |
| ashington County<br>ayne County    |          | 49<br>2                 | 59<br>4      | 1,992<br>28                          |
| eakley County                      |          | 22                      | 24           | 685                                  |
| hite County                        |          | 4                       | 15           | 690                                  |
| /illiamson County                  | 10       | 295                     | 436          | 5,776                                |

163 139

10 7

Wilson County

Out of state

Pending

3,061 35,717

23,976

287