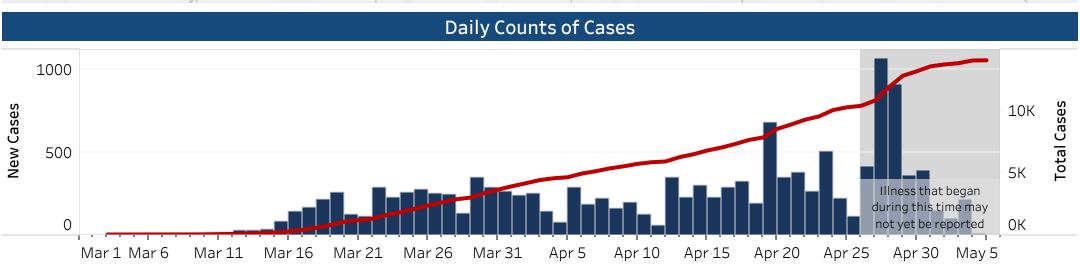

## Tennessee COVID-19 - May 6, 2020 **Epidemiology and Surveillance Data**

Confirmed Cases: 13,938 Total Deaths: 239 6,564 Recovered Cases:

|                           |                |            | Specime     | n Collection Dat | e [2020]                                                                                                                                                                                                                                                                                                                                         |                      |                       |
|---------------------------|----------------|------------|-------------|------------------|--------------------------------------------------------------------------------------------------------------------------------------------------------------------------------------------------------------------------------------------------------------------------------------------------------------------------------------------------|----------------------|-----------------------|
|                           | Demo           | graphics   |             |                  | 0                                                                                                                                                                                                                                                                                                                                                | utcomes              |                       |
| Minimum Age               | Ave            | rage Age   | Maximum Age |                  | Ever Hospitalized                                                                                                                                                                                                                                                                                                                                | Cases                | % of Cases            |
| •                         |                |            |             |                  | Yes                                                                                                                                                                                                                                                                                                                                              | 1,221                | 9%                    |
| 0                         | 43             |            | 100         |                  | No<br>Pending                                                                                                                                                                                                                                                                                                                                    | 7,210<br>5,507       | 52%<br>40%            |
| Age (years)               | Cases          | % of Cases | Deaths      | % of Deaths      | <b>Please note for hospitalizations</b> : Information about hospitalization status is gathered at the time of diagnosis, therefore this information may be incomplete. This number indicates the number of patients that were <i>ever</i> hospitalized during their illness, it does not indicate the number of patients currently hospitalized. |                      |                       |
| 0-10                      | 304            | 2%         | 1           | 0%               |                                                                                                                                                                                                                                                                                                                                                  |                      |                       |
| 11-20                     | 868            | 6%         | 1           | 0%               |                                                                                                                                                                                                                                                                                                                                                  |                      |                       |
| 21-30                     | 2,753          | 20%        | 1           | 0%               |                                                                                                                                                                                                                                                                                                                                                  |                      |                       |
| 31-40                     | 2,655          | 19%        | 3           | 1%               | Recovered                                                                                                                                                                                                                                                                                                                                        | Cases                | % of Cases            |
| 41-50                     | 2,470          | 18%        | 10          | 4%               | Yes                                                                                                                                                                                                                                                                                                                                              | 6,564                | 47%                   |
| 51-60                     | 2,263          | 16%        | 19          | 8%               | <b>Please note for recovered:</b> TDH defines "recovered" as people who (1) have been confirmed to be asymptomatic by their local or regional health department and have completed their required isolation period or (2) are at least 21 days beyond the first test confirming their illness.                                                   |                      |                       |
| 61-70                     | 1,381          | 10%        | 52          | 22%              |                                                                                                                                                                                                                                                                                                                                                  |                      |                       |
| 71-80                     | 676            | 5%         | 68          | 28%              |                                                                                                                                                                                                                                                                                                                                                  |                      |                       |
| 81+                       | 424            | 3%         | 84          | 35%              |                                                                                                                                                                                                                                                                                                                                                  |                      |                       |
| Pending                   | 144            | 1%         | 0           | 0%               |                                                                                                                                                                                                                                                                                                                                                  |                      |                       |
| Patient Sex               | Cases          | % of Cases | Deaths      | % of Deaths      | Deceased                                                                                                                                                                                                                                                                                                                                         | Cases                | % of Cases            |
| Female                    | 5,857          | 42%        | 99          | 41%              | Yes                                                                                                                                                                                                                                                                                                                                              | 239<br>13 600        | 2%<br>98%             |
| Male                      | 7,286          | 52%        | 140         | 59%              | No                                                                                                                                                                                                                                                                                                                                               | 13,699               | 90%                   |
| Pending                   | 795            | 6%         | 0           | 0%               | <b>Please note for deaths:</b> Some deaths may be reported by health care providers, hospitals, medical examiners, local health departments, or others before they are included in the statewide count.                                                                                                                                          |                      |                       |
| Race                      | Cases          | % of Cases | Deaths      | % of Deaths      |                                                                                                                                                                                                                                                                                                                                                  |                      |                       |
| White                     | 5,575          | 40%        | 145         | 61%              | Laboratory Testing                                                                                                                                                                                                                                                                                                                               |                      |                       |
| Black or African American | 2,854          | 20%        | 72          | 30%              |                                                                                                                                                                                                                                                                                                                                                  | ,                    |                       |
| Asian                     | 320            | 2%         | 6           | 3%               | Lab Type                                                                                                                                                                                                                                                                                                                                         | Result               | Tests Performed       |
| Other/Multiracial         | 937            | 7%         | 5           | 2%               | Non-State Public Health Lab                                                                                                                                                                                                                                                                                                                      |                      | 13,047                |
| Pending                   | 4,252          | 31%        | 11          | 5%               |                                                                                                                                                                                                                                                                                                                                                  | Negative             | 203,273               |
| Ethnicity                 | Cases          | % of Cases | Deaths      | % of Deaths      | Ctato Dublic Haalth Lab                                                                                                                                                                                                                                                                                                                          | Total                | <b>216,320</b><br>891 |
| -                         |                |            |             |                  | State Public Health Lab                                                                                                                                                                                                                                                                                                                          | Positive<br>Negative | 9,890                 |
| Not Hispanic or Latino    | 7,386<br>1,360 | 53%        | 218         | 91%              | Total                                                                                                                                                                                                                                                                                                                                            |                      | 10,781                |
| Hispanic or Latino        | 1,369          | 10%        | 8           | 3%<br>5%         | Grand Total                                                                                                                                                                                                                                                                                                                                      | iutai                |                       |
| Pending                   | 5,183          | 37%        | 13          | 5%               | Granu rotai                                                                                                                                                                                                                                                                                                                                      |                      | 227,101               |