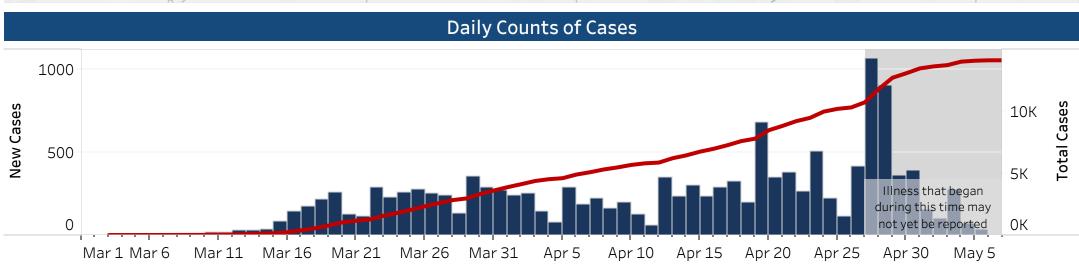

## Tennessee COVID-19 - May 7, 2020 **Epidemiology and Surveillance Data**

733 5,908

3,182 36,921

24,859

434

288

354

56

Confirmed Cases: 14,096 Total Deaths: 237 6,783 Recovered Cases:

| Specimen Collection Date [2020] |       |             |             |             |                                                                                                                                                                                                                                                                                                |                |                          |  |  |  |
|---------------------------------|-------|-------------|-------------|-------------|------------------------------------------------------------------------------------------------------------------------------------------------------------------------------------------------------------------------------------------------------------------------------------------------|----------------|--------------------------|--|--|--|
|                                 | Demo  | graphics    |             |             | 0                                                                                                                                                                                                                                                                                              | utcomes        |                          |  |  |  |
| Minimum Age                     | Ave   | rage Age    | Maximum Age |             | Ever Hospitalized                                                                                                                                                                                                                                                                              | Cases          | % of Cases               |  |  |  |
|                                 |       | 1.0         |             |             | Yes<br>No                                                                                                                                                                                                                                                                                      | 1,266          | 9%<br>53%                |  |  |  |
| 0                               | 43    |             | 100         |             | Pending                                                                                                                                                                                                                                                                                        | 7,447<br>5,383 | 38%                      |  |  |  |
| Age (years)                     | Cases | % of Cases  | Deaths      | % of Deaths |                                                                                                                                                                                                                                                                                                |                |                          |  |  |  |
| 0-10                            | 313   | 2%          | 1           | 0%          | <b>Please note for hospitalizations:</b> Information about hospitalization status is gathered at the time of diagnosis, therefore this information may be incomplete.                                                                                                                          |                |                          |  |  |  |
| 11-20                           | 883   | 6%          | 1           | 0%          | This number indicates the number of patients that were <i>ever</i> hospitalized during                                                                                                                                                                                                         |                | ever hospitalized during |  |  |  |
| 21-30                           | 2,776 | 20%         | 1           | 0%          | their illness, it does not indicate the number of patients currently hospitalized.                                                                                                                                                                                                             |                |                          |  |  |  |
| 31-40                           | 2,691 | 19%         | 3           | 1%          | Recovered                                                                                                                                                                                                                                                                                      | Cases          | % of Cases               |  |  |  |
| 41-50                           | 2,502 | 18%         | 9           | 4%          | Yes                                                                                                                                                                                                                                                                                            | 6,783          | 48%                      |  |  |  |
| 51-60                           | 2,281 | 16%         | 18          | 8%          |                                                                                                                                                                                                                                                                                                |                |                          |  |  |  |
| 61-70                           | 1,394 | 10%         | 52          | 22%         | <b>Please note for recovered:</b> TDH defines "recovered" as people who (1) have been confirmed to be asymptomatic by their local or regional health department and have completed their required isolation period or (2) are at least 21 days beyond the first test confirming their illness. |                |                          |  |  |  |
| 71-80                           | 684   | 5%          | 68          | 29%         |                                                                                                                                                                                                                                                                                                |                |                          |  |  |  |
| 81+                             | 425   | 3%          | 84          | 35%         |                                                                                                                                                                                                                                                                                                |                |                          |  |  |  |
| Pending                         | 147   | 1%          | 0           | 0%          | the first test commining their limess.                                                                                                                                                                                                                                                         |                |                          |  |  |  |
| Patient Sex                     | Cases | % of Cases  | Deaths      | % of Deaths | Deceased                                                                                                                                                                                                                                                                                       | Cases          | % of Cases               |  |  |  |
| Female                          | 5,952 | 42%         | 97          | 41%         | Yes<br>No                                                                                                                                                                                                                                                                                      | 237            | 2%<br>98%                |  |  |  |
| Male                            | 7,360 | 52%         | 140         | 59%         | No 13,859 9                                                                                                                                                                                                                                                                                    |                | 9070                     |  |  |  |
| Pending                         | 784   | 6%          | 0           | 0%          | <b>Please note for deaths:</b> Some deaths may be reported by health care providers, hospitals, medical examiners, local health departments, or others before they are included in the statewide count.                                                                                        |                |                          |  |  |  |
| Race                            | Cases | % of Cases  | Deaths      | % of Deaths |                                                                                                                                                                                                                                                                                                |                |                          |  |  |  |
| White                           | 5,700 | 40%         | 143         | 60%         | Laboratory Testing                                                                                                                                                                                                                                                                             |                |                          |  |  |  |
| Black or African American       | 2,913 | 21%         | 73          | 31%         |                                                                                                                                                                                                                                                                                                | ,              |                          |  |  |  |
| Asian                           | 326   | 2%          | 6           | 3%          | Lab Type                                                                                                                                                                                                                                                                                       | Result         | Tests Performed          |  |  |  |
| Other/Multiracial               | 979   | 7%          | 5           | 2%          | Non-State Public Health Lab                                                                                                                                                                                                                                                                    |                | 13,200                   |  |  |  |
| Pending                         | 4,178 | 30%         | 10          | 4%          |                                                                                                                                                                                                                                                                                                | Negative       | 212,227                  |  |  |  |
| Ethnicity                       | Casas | 0/ of Casas | Dootha      | % of Dooths |                                                                                                                                                                                                                                                                                                | Total          | 225,427                  |  |  |  |
| Ethnicity                       | Cases | % of Cases  | Deaths      | % of Deaths | State Public Health Lab                                                                                                                                                                                                                                                                        | Positive       | 896                      |  |  |  |
| Not Hispanic or Latino          | 7,507 | 53%         | 217         | 92%         |                                                                                                                                                                                                                                                                                                | Negative       | 10,005                   |  |  |  |
| Hispanic or Latino              | 1,488 | 11%         | 8           | 3%          | Cuand Tatal                                                                                                                                                                                                                                                                                    | Total          | 10,901                   |  |  |  |
| Pending                         | 5,101 | 36%         | 12          | 5%          | Grand Total                                                                                                                                                                                                                                                                                    |                | 236,328                  |  |  |  |