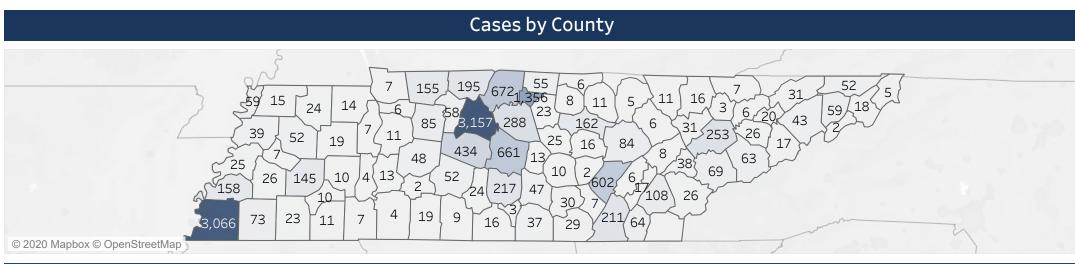

| state level.                       |                      |                         |                   |                        |
|------------------------------------|----------------------|-------------------------|-------------------|------------------------|
|                                    |                      | ases and Labs by County |                   |                        |
| Patient County Anderson County     | <b>Deceased</b><br>1 | <b>Recovered</b><br>25  | Total Cases<br>31 | Negative Labs<br>2,560 |
| Bedford County -                   | 3                    | 100                     | 217               | 1,629                  |
| Benton County                      | 1                    | 5<br>25                 | 7<br>602          | 359                    |
| Bledsoe County<br>Blount County    | 3                    | 53                      | 69                | 3,092<br>1,856         |
| Bradley County                     | 1                    | 48                      | 64                | 1,390                  |
| Campbell County Cannon County      | 1                    | 14<br>8                 | 16<br>13          | 876<br>332             |
| Carroll County                     | 1                    | 16                      | 19                | 751                    |
| Carter County                      | 1                    | 13<br>29                | 18<br>58          | 864<br>1,097           |
| Cheatham County Chester County     |                      | 10                      | 10                | 344                    |
| Claiborne County                   |                      | 5                       | 7                 | 398                    |
| Clay County<br>Cocke County        |                      | 5<br>15                 | 6<br>17           | 262<br>578             |
| Coffee County                      |                      | 21                      | 47                | 1,320                  |
| Crockett County                    | 1                    | 3<br>52                 | 7<br>84           | 349<br>2,091           |
| Cumberland County Davidson County  | 31                   | 1,673                   | 3,157             | 19,632                 |
| Decatur County                     |                      | 4                       | 4                 | 205                    |
| DeKalb County Dickson County       |                      | 15<br>48                | 25<br>85          | 735<br>1,354           |
| Dyer County                        |                      | 32                      | 39                | 864                    |
| Fayette County                     | 1                    | 58                      | 73                | 1,349                  |
| Fentress County Franklin County    | 1                    | 3<br>31                 | 5<br>37           | 424<br>1,398           |
| Gibson County Tolerand             | 1                    | 38                      | 52                | 1,479                  |
| Giles County<br>Grainger County    |                      | 7<br>4                  | 9                 | 656<br>346             |
| Greene County                      | 2                    | 40                      | 43                | 1,023                  |
| Grundy County                      | 1<br>2               | 23                      | 30                | 339                    |
| Hamblen County Hamilton County     | 13                   | 16<br>99                | 20<br>211         | 1,244<br>3,919         |
| Hancock County                     |                      | 0                       | 0                 | 87                     |
| Hardeman County Hardin County      |                      | 16<br>4                 | 23<br>7           | 631<br>919             |
| Hawkins County                     | 2                    | 28                      | 31                | 1,013                  |
| Haywood County                     | 1                    | 19                      | 26                | 450                    |
| Henderson County Henry County      |                      | 8<br>13                 | 10<br>14          | 691<br>807             |
| Hickman County                     |                      | 5                       | 48                | 630                    |
| Houston County                     | 1                    | 4<br>6                  | 6<br>11           | 199<br>380             |
| Humphreys County Jackson County    | 1                    | 7                       | 8                 | 430                    |
| Jefferson County                   |                      | 16                      | 26                | 1,032                  |
| Johnson County<br>Knox County      | 5                    | 3<br>212                | 5<br>253          | 125<br>8,597           |
| Lake County                        | G .                  | 41                      | 59                | 1,109                  |
| Lauderdale County                  |                      | 18<br>17                | 25<br>19          | 628<br>979             |
| Lawrence County<br>Lewis County    |                      | 2                       | 2                 | 167                    |
| Lincoln County                     |                      | 10                      | 16                | 761                    |
| Loudon County<br>Macon County      | 3                    | 29<br>25                | 38<br>55          | 808<br>842             |
| Madison County                     | 1                    | 90                      | 145               | 3,258                  |
| Marion County Marshall County      | 1                    | 23<br>16                | 29<br>24          | 594<br>699             |
| Maury County                       | 1                    | 35                      | 52<br>52          | 1,844                  |
| McMinn County                      | 3                    | 14                      | 108               | 1,755                  |
| McNairy County Meigs County        |                      | 11<br>6                 | 11<br>17          | 498<br>213             |
| Monroe County                      | 1                    | 15                      | 26                | 536                    |
| Montgomery County                  | 2                    | 80<br>3                 | 155<br>3          | 4,123<br>193           |
| Moore County Morgan County         |                      | 6                       | 6                 | 400                    |
| Obion County                       | 1                    | 10                      | 15                | 523                    |
| Overton County Perry County        |                      | 8<br>7                  | 11<br>13          | 718<br>96              |
| Pickett County                     |                      | Ó                       | 0                 | 184                    |
| Polk County                        | _                    | 8                       | 12                | 278                    |
| Putnam County<br>Rhea County       | 5                    | 89<br>4                 | 162<br>6          | 2,381<br>668           |
| Roane County                       |                      | 7                       | 8                 | 1,806                  |
| Robertson County Rutherford County | 14                   | 125<br>245              | 195<br>661        | 1,893                  |
| Scott County                       | 14                   | 11                      | 11                | 6,487<br>320           |
| Sequatchie County                  |                      | 5                       | 7                 | 700                    |
| Sevier County<br>Shelby County     | 2<br>64              | 40<br>1,723             | 63<br>3,066       | 2,168<br>26,371        |
| Smith County                       | 1                    | 18                      | 23                | 535                    |
| Stewart County                     | 1                    | 2<br>47                 | 7<br>52           | 218                    |
| Sullivan County<br>Sumner County   | 1<br>38              | 337                     | 672               | 2,071<br>4,340         |
| Tipton County                      | 2                    | 64                      | 158               | 1,676                  |
| Trousdale County Unicoi County     | 2                    | 16<br>1                 | 1,356<br>2        | 1,576<br>318           |
| Union County                       |                      | 2                       | 3                 | 315                    |
| Van Buren County                   |                      | 2                       | 2                 | 243                    |
| Warren County Washington County    |                      | 6<br>54                 | 10<br>59          | 1,134<br>2,106         |
| Wayne County                       |                      | 3                       | 4                 | 287                    |
| Weakley County                     |                      | 22<br>4                 | 24<br>16          | 704<br>733             |
| White County                       |                      | 4                       | πρ                | / 4 4                  |

296

164

142

10

6

Wilson County

Out of state

Pending

Williamson County