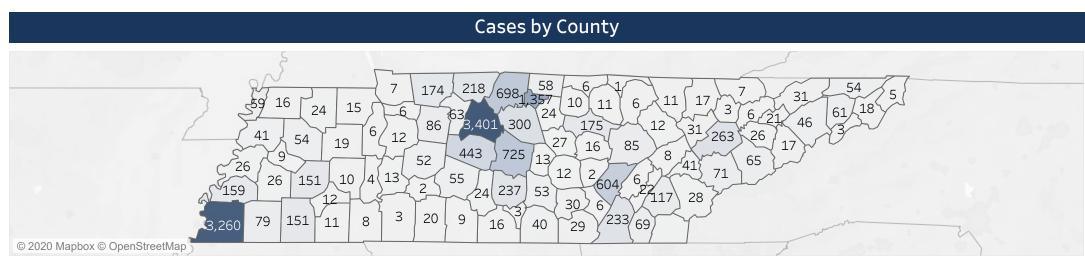

| Pending                            | 5,427 36%            | 10 4%               | Grand Total       | 261,869                                                                                   |
|------------------------------------|----------------------|---------------------|-------------------|-------------------------------------------------------------------------------------------|
| reported to metro and local hea    |                      |                     |                   | y. Laboratory reports of positive cases are in the reporting of cumulative numbers at the |
| state level.                       |                      | Cases and Labs by ( | `ounty            |                                                                                           |
| Dationt County                     | Danasad              |                     | ·                 | Ne setive Lobe                                                                            |
| Patient County Anderson County     | <b>Deceased</b><br>1 | Recovered 26        | Total Cases<br>31 | Negative Labs<br>2,764                                                                    |
| Bedford County                     | 3                    | 134                 | 237               | 1,740                                                                                     |
| Benton County                      | 1                    | 5                   | 6                 | 477                                                                                       |
| Bledsoe County<br>Blount County    | 3                    | 221<br>56           | 604<br>71         | 3,112<br>1,984                                                                            |
| Bradley County                     | 1                    | 49                  | 69                | 1,524                                                                                     |
| Campbell County                    | 1                    | 16                  | 17                | 941                                                                                       |
| Cannon County Carroll County       | 1                    | 8<br>17             | 13<br>19          | 354<br>780                                                                                |
| Carter County                      | 1                    | 13                  | 18                | 968                                                                                       |
| Cheatham County                    |                      | 31                  | 63                | 1,191                                                                                     |
| Chester County Claiborne County    |                      | 10<br>5             | 12<br>7           | 364<br>440                                                                                |
| Clay County                        |                      | 5                   | 6                 | 282                                                                                       |
| Cocke County                       |                      | 16                  | 17                | 636                                                                                       |
| Coffee County<br>Crockett County   |                      | 25<br>5             | 53<br>9           | 1,437<br>367                                                                              |
| Cumberland County                  | 1                    | 55                  | 85                | 2,289                                                                                     |
| Davidson County                    | 31                   | 1,827               | 3,401             | 22,338                                                                                    |
| Decatur County                     |                      | 4 16                | 4<br>27           | 215<br>820                                                                                |
| DeKalb County<br>Dickson County    |                      | 48                  | 86                | 1,439                                                                                     |
| Dyer County                        |                      | 33                  | 41                | 918                                                                                       |
| Fayette County                     | 1                    | 60                  | 79                | 1,481                                                                                     |
| Fentress County Franklin County    | 1                    | 3 31                | 6<br>40           | 461<br>1,472                                                                              |
| Gibson County                      | 1                    | 39                  | 54                | 1,553                                                                                     |
| Giles County                       |                      | 7                   | 9                 | 684                                                                                       |
| Grainger County                    | 2                    | 5<br>41             | 6<br>46           | 372<br>1,161                                                                              |
| Greene County<br>Grundy County     | 1                    | 23                  | 30                | 357                                                                                       |
| Hamblen County                     | 2                    | 16                  | 21                | 1,375                                                                                     |
| Hamilton County<br>Hancock County  | 13                   | 104                 | 233<br>0          | 4,339<br>92                                                                               |
| Hardeman County                    |                      | 16                  | 151               | 2,136                                                                                     |
| Hardin County                      |                      | 4                   | 8                 | 954                                                                                       |
| Hawkins County                     | 2<br>1               | 28                  | 31                | 1,074                                                                                     |
| Haywood County<br>Henderson County | 1                    | 20                  | 26<br>10          | 471<br>717                                                                                |
| Henry County                       |                      | 13                  | 15                | 836                                                                                       |
| Hickman County                     |                      | 18                  | 52                | 668                                                                                       |
| Houston County                     | 1                    | 4                   | 6<br>12           | 208<br>410                                                                                |
| Humphreys County<br>Jackson County | 1                    | 7                   | 10                | 456                                                                                       |
| Jefferson County                   |                      | 18                  | 26                | 1,104                                                                                     |
| Johnson County                     | F                    | 3                   | 5                 | 260                                                                                       |
| (nox County<br>.ake County         | 5                    | 226<br>42           | 263<br>59         | 9,357<br>1,138                                                                            |
| auderdale County                   |                      | 18                  | 26                | 785                                                                                       |
| awrence County                     |                      | 17                  | 20                | 1,040                                                                                     |
| ewis County.<br>incoln County      |                      | 2<br>11             | 2<br>16           | 190<br>817                                                                                |
| oudon County                       |                      | 38                  | 41                | 870                                                                                       |
| Macon County                       | 3                    | 27                  | 58                | 941                                                                                       |
| Madison County<br>Marion County    | 1<br>1               | 124<br>23           | 151<br>29         | 3,571<br>622                                                                              |
| Marshall County                    | 1                    | 18                  | 24                | 736                                                                                       |
| Maury County -                     |                      | 36                  | 55                | 1,986                                                                                     |
| McMinn County<br>McNairy County    | 5                    | 28<br>11            | 117<br>11         | 1,901<br>523                                                                              |
| Meigs County                       |                      | 6                   | 22                | 253                                                                                       |
| Monroe County                      | 1                    | 16                  | 28                | 579                                                                                       |
| Montgomery County                  | 2                    | 82                  | 174<br>3          | 4,521<br>208                                                                              |
| Moore County<br>Morgan County      |                      | 6                   | 12                | 208<br>2,584                                                                              |
| Obion County                       | 1                    | 11                  | 16                | 570                                                                                       |
| Overton County                     |                      | 8 7                 | 11<br>13          | 772<br>106                                                                                |
| Perry County<br>Pickett County     |                      | 0                   | 13                | 106<br>199                                                                                |
| Polk County                        |                      | 8                   | 12                | 337                                                                                       |
| Putnam County                      | 5                    | 92                  | 175               | 2,713                                                                                     |
| Rhea County<br>Roane County        |                      | 4 7                 | 6<br>8            | 733<br>2,012                                                                              |
| Robertson County                   |                      | 140                 | 218               | 2,012                                                                                     |
| Rutherford County                  | 14                   | 278                 | 725               | 7,226                                                                                     |
| Scott County                       |                      | 11                  | 11 6              | 422                                                                                       |
| Sequatchie County<br>Sevier County | 2                    | 6<br>48             | 65                | 737<br>2,364                                                                              |
| Shelby County                      | 68                   | 1,839               | 3,260             | 29,083                                                                                    |
| Smith County                       | 1                    | 18                  | 24                | 594                                                                                       |
| Stewart County<br>Sullivan County  | 1                    | 2<br>49             | 7<br>54           | 234<br>2,282                                                                              |
| Sumner County                      | 38                   | 342                 | 698               | 4,897                                                                                     |
| ipton County                       | 2                    | 83                  | 159               | 1,834                                                                                     |
| rousdale County                    | 2                    | 17                  | 1,357             | 1,611                                                                                     |
| Jnicoi County<br>Jnion County      |                      | 1 3                 | 3                 | 341<br>334                                                                                |
| /an Buren County                   |                      | 2                   | 2                 | 266                                                                                       |
| Warren County                      |                      | 8                   | 12                | 1,214                                                                                     |
| Washington County                  |                      | 55                  | 61                | 2,254<br>301                                                                              |
| Wayne County<br>Weakley County     |                      | 3 22                | 3<br>24           | 730                                                                                       |
| White County                       |                      | 7                   | 16                | 827                                                                                       |
| Williamson County                  | 10                   | 305                 | 443               | 6,372                                                                                     |
| Wilson County                      | 6                    | 169                 | 300               | 3,461                                                                                     |