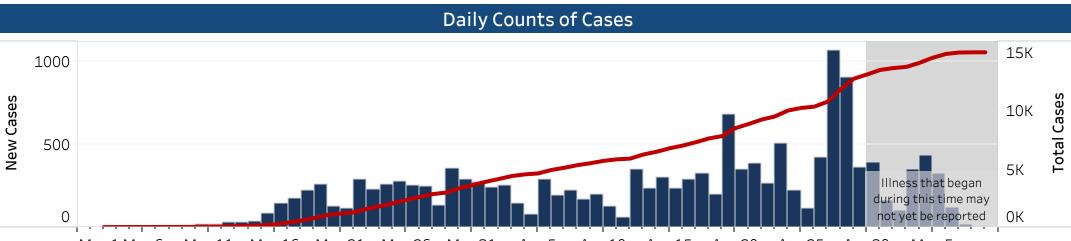

## Tennessee COVID-19 - May 10, 2020 Epidemiology and Surveillance Data

3,461 39,361 27,881

375

34

Total Deaths: 243 7,528 Confirmed Cases: 14,985 Recovered Cases:

Mar11 Mar16 Mar21 Mar26 Mar31 Apr5 Apr10 Apr15 Apr20 Apr25 Apr30