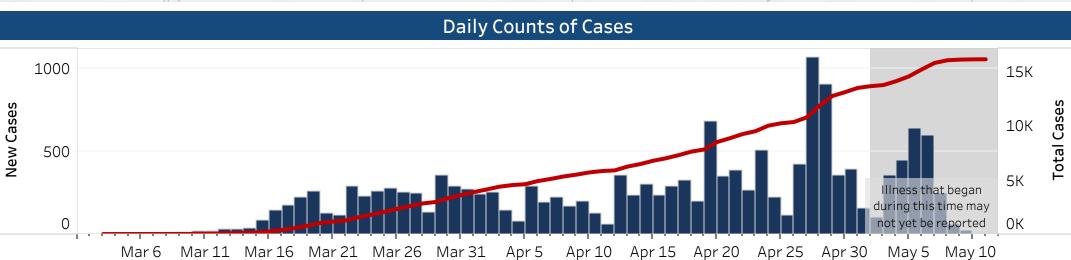

## Tennessee COVID-19 - May 12, 2020 **Epidemiology and Surveillance Data**

16,111 8,336 Confirmed Cases: Total Deaths: 265 **Recovered Cases:** 

Mar 31 Apr 5 May 5 May 10 Specimen Collection Date [2020]