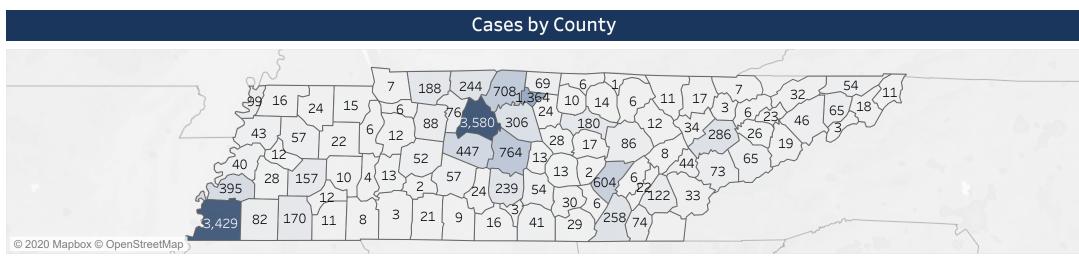

91%

4%

| Hispanic or Latino<br>Pending                    | 1,925 12%<br>6,052 38%                     | 10 4%<br>15 6%               | Grand Total                                    | 283,924                                 |
|--------------------------------------------------|--------------------------------------------|------------------------------|------------------------------------------------|-----------------------------------------|
| _                                                |                                            | _                            | umbers may differ slightly from day to day. La |                                         |
| ported to metro and local health (<br>ate level. | departments as soon as results are availal | ole. State numbers are updat | ed at 2pm daily and there may be a lag in the  | e reporting of cumulative numbers at th |
|                                                  | C                                          | ases and Labs by (           | County                                         |                                         |
| atient County                                    | Deceased                                   | Recovered                    | Total Cases                                    | Negative Lab                            |
| nderson County                                   | 1                                          | 27                           | 34<br>239                                      | 2,972<br>1 840                          |
| edford County<br>enton County                    | 3                                          | 151<br>5                     | 6                                              | 1,840<br>552                            |
| edsoe County                                     | 1                                          | 593                          | 604                                            | 3,138                                   |
| ount County o                                    | 3                                          | 56                           | 73                                             | 2,150                                   |
| adley County                                     | 1                                          | 51                           | 74                                             | 1,696                                   |
| ampbell County<br>annon County                   | <u>_</u>                                   | 16<br>8                      | 17<br>13                                       | 1,003<br>372                            |
| arroll County                                    | 1                                          | 16                           | 22                                             | 824                                     |
| rter County                                      | 1                                          | 14                           | 18                                             | 1,055                                   |
| neatham County                                   |                                            | 31                           | 76                                             | 1,297                                   |
| ester County<br>aiborne County                   |                                            | 10<br>5                      | 12<br>7                                        | 393<br>477                              |
| ay County                                        |                                            | 5                            | 6                                              | 301                                     |
| cke County                                       |                                            | 16                           | 19                                             | 678                                     |
| offee County                                     |                                            | 29                           | 54                                             | 1,569                                   |
| ockett County                                    | 1                                          | 9<br>56                      | 12<br>86                                       | 383                                     |
| ımberland County<br>avidson County               | 33                                         | 1,950                        | 3,580                                          | 2,505<br>23,804                         |
| ecatur County                                    | 33                                         | 1,930                        | 3,360                                          | 23,802                                  |
| Kalb County                                      |                                            | 16                           | 28                                             | 898                                     |
| ckson County                                     |                                            | 48                           | 88                                             | 1,513                                   |
| er County                                        |                                            | 34                           | 43                                             | 1,029                                   |
| yette County                                     | 1                                          | 60                           | 82                                             | 1,590                                   |
| ntress County<br>anklin County                   | _1                                         | 3 32                         | 6<br>41                                        | 47:<br>1,57                             |
| bson County                                      | 1                                          | 41                           | 57                                             | 1,708                                   |
| les County                                       |                                            | 7                            | 9                                              | 718                                     |
| ainger County                                    | _                                          | 5                            | 6                                              | 397                                     |
| eene County                                      | 2                                          | 41                           | 46                                             | 1,383                                   |
| rundy County<br>amblen County                    | 1 2                                        | 24<br>16                     | 30<br>23                                       | 379<br>1,541                            |
| amilton County                                   | 14                                         | 110                          | 258                                            | 4,515                                   |
| ancock County                                    | _                                          | 0                            | 0                                              | 98                                      |
| ardeman County                                   |                                            | 16                           | 170                                            | 2,867                                   |
| ardin County                                     |                                            | 4                            | 8                                              | 983                                     |
| wkins County                                     | 2<br>1                                     | 28<br>20                     | 32<br>28                                       | 1,130<br>539                            |
| aywood County<br>enderson County                 | 1                                          | 8                            | 10                                             | 745                                     |
| enry County                                      |                                            | 13                           | 15                                             | 902                                     |
| ckman County                                     |                                            | 42                           | 52                                             | 707                                     |
| ouston County                                    |                                            | 4                            | 6                                              | 213                                     |
| Imphreys County                                  | 1                                          | 6<br>7                       | 12<br>10                                       | 438<br>473                              |
| ckson County<br>fferson County                   |                                            | 20                           | 26                                             | 1,183                                   |
| hnson County                                     |                                            | 3                            | 11                                             | 930                                     |
| nox County                                       | 5                                          | 228                          | 286                                            | 9,966                                   |
| ke County                                        |                                            | 53                           | 99                                             | 1,152                                   |
| uderdale County                                  |                                            | 18<br>17                     | 40<br>21                                       | 2,10 <sup>4</sup><br>1,101              |
| wrence County<br>wis County                      |                                            | 2                            | 2                                              | 20                                      |
| ncoln County                                     |                                            | 11                           | 16                                             | 910                                     |
| udon County                                      |                                            | 40                           | 44                                             | 1,019                                   |
| acon County                                      | 3                                          | 28                           | 69                                             | 987                                     |
| adison County<br>arion County                    | ⊥<br>1                                     | 131<br>23                    | 157<br>29                                      | 3,768<br>640                            |
| arshall County                                   | 1                                          | 20                           | 29                                             | 790                                     |
| aury County                                      | <u> </u>                                   | 37                           | 57                                             | 2,10                                    |
| cMinn County                                     | 9                                          | 37                           | 122                                            | 1,993                                   |
| cNairy County                                    |                                            | 11                           | 11                                             | 53.                                     |
| eigs County                                      | 1                                          | 16<br>18                     | 22<br>33                                       | 35.<br>61.                              |
| onroe County<br>ontgomery County                 | 1<br>2                                     | 88                           | 188                                            | 4,869                                   |
| oore County                                      |                                            | 3                            | 3                                              | 22.                                     |
| organ County                                     |                                            | 6                            | 12                                             | 2,69                                    |
| ion County                                       | 1                                          | 11                           | 16                                             | 61                                      |
| erton County                                     |                                            | 8<br>11                      | 14<br>13                                       | 81<br>11                                |
| rry County<br>:kett County                       |                                            | 0                            | 13                                             | 20                                      |
| lk County                                        |                                            | 8                            | 12                                             | 37                                      |
| tnam County                                      | 5                                          | 95                           | 180                                            | 2,73                                    |
| ea County                                        |                                            | 5                            | 6                                              | 81                                      |
| ane County                                       |                                            | 7                            | 8                                              | 2,14                                    |
| bertson County<br>therford County                | 18                                         | 150<br>296                   | 244<br>764                                     | 2,34<br>7,74                            |
| ott County                                       | 10                                         | 11                           | 11                                             | 44                                      |
| quatchie County                                  |                                            | 6                            | 6                                              | 76                                      |
| vier County                                      | 2                                          | 53                           | 65                                             | 2,66                                    |
| elby County                                      | 73                                         | 1,941                        | 3,429                                          | 31,92                                   |
| nith County<br>ewart County                      | 1                                          | 18                           | 24<br>7                                        | 63<br>24                                |
| ewart County<br>Ilivan County                    | 2                                          | 50                           | ,<br>54                                        | 2,42<br>2,42                            |
| mner County                                      | 39                                         | 344                          | 708                                            | 5,08                                    |
| oton County Total                                | 2                                          | 85                           | 395                                            | 2,37                                    |
| ousdale County                                   | 3                                          | 40                           | 1,364                                          | 1,61                                    |
| nicoi County                                     |                                            | 1 3                          | 3                                              | 35                                      |
| nion County<br>an Buren County                   |                                            | 2                            | 3 2                                            | 35<br>27                                |
| arren County                                     |                                            | 8                            | 13                                             | 1,26                                    |
| ashington County                                 |                                            | 60                           | 65                                             | 2,40                                    |
| ayne County                                      |                                            | 3                            | 3                                              | 31:                                     |
| eakley County                                    |                                            | 22                           | 24                                             | 76                                      |
| hite County                                      | 10                                         | 8<br>308                     | 17<br>447                                      | 88<br>6.84                              |
| illiamson County<br>ilson County                 | 8                                          | 179                          | 306                                            | 6,844<br>3,62                           |
| ut of state                                      | 5                                          | 154                          | 363                                            | 42,927                                  |