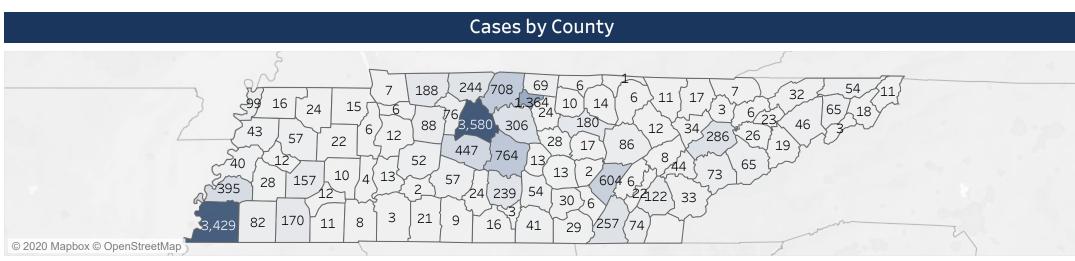

% of Deaths

91%

3%

| Pending                             | 1,924 12%<br>6,052 38% | 9 3%<br>15 6%       | Grand Total  | 283,924                                                                             |
|-------------------------------------|------------------------|---------------------|--------------|-------------------------------------------------------------------------------------|
|                                     |                        |                     |              | Laboratory reports of positive cases are the reporting of cumulative numbers at the |
|                                     |                        | Cases and Labs by C | County       |                                                                                     |
| atient County                       | Deceased               | Recovered           | Total Cases  | Negative Lab                                                                        |
| Inderson County<br>Bedford County   | 1<br>3                 | 27<br>151           | 34<br>239    | 2,972<br>1,840                                                                      |
| Senton County                       | 1                      | 5                   | 6            | 552                                                                                 |
| ledsoe County                       | 1                      | 593                 | 604          | 3,138                                                                               |
| lount County<br>radley County       | 3<br>1                 | 56<br>51            | 73<br>74     | 2,150<br>1,696                                                                      |
| ampbell County                      | 1                      | 16                  | 17           | 1,003                                                                               |
| annon County                        | 4                      | 8                   | 13           | 372                                                                                 |
| arroll County<br>arter County       | 1<br>1                 | 16<br>14            | 22<br>18     | 824<br>1,055                                                                        |
| heatham County                      | _                      | 31                  | 76           | 1,297                                                                               |
| hester County                       |                        | 10                  | 12           | 39:                                                                                 |
| aiborne County<br>ay County         |                        | <u> </u>            | 7<br>6       | 47                                                                                  |
| ocke County                         |                        | 16                  | 19           | 678                                                                                 |
| offee County                        |                        | 29                  | 54           | 1,56                                                                                |
| rockett County<br>Jumberland County | 1                      | 9<br>56             | 12<br>86     | 38<br>2,50                                                                          |
| avidson County                      | 33                     | 1,950               | 3,580        | 23,80                                                                               |
| ecatur County                       |                        | 4                   | 4<br>28      | 22<br>89                                                                            |
| eKalb County<br>ickson County       |                        | 16<br>48            | 28<br>88     | 89<br>1,51:                                                                         |
| yer County                          |                        | 34                  | 43           | 1,02                                                                                |
| yette County                        | 1                      | 60                  | 82           | 1,59                                                                                |
| entress County<br>anklin County     | 1                      | 3 32                | 6<br>41      | 47<br>1,57                                                                          |
| ibson County                        | 1                      | 41                  | 57           | 1,70                                                                                |
| iles County                         |                        | 7                   | 9            | 71                                                                                  |
| rainger County<br>reene County      | 2                      | 5<br>41             | 6<br>46      | 39<br>1,38                                                                          |
| rundy County                        | 1                      | 24                  | 30           | 37                                                                                  |
| amblen County                       | 2                      | 16                  | 23           | 1,54                                                                                |
| amilton County<br>ancock County     | 13                     | 110<br>0            | 257<br>0     | 4,51<br>9                                                                           |
| ardeman County                      |                        | 16                  | 170          | 2,86                                                                                |
| ardin County                        | 2                      | 4                   | 8            | 98                                                                                  |
| awkins County<br>aywood County      | 2<br>1                 | 28<br>20            | 32<br>28     | 1,13<br>53                                                                          |
| enderson County                     | _                      | 8                   | 10           | 74.                                                                                 |
| enry County                         |                        | 13                  | 15           | 90                                                                                  |
| ickman County<br>ouston County      |                        | 42                  | 52<br>6      | 70<br>21                                                                            |
| umphreys County                     | 1                      | 6                   | 12           | 43                                                                                  |
| ckson County                        |                        | 7                   | 10           | 47.                                                                                 |
| efferson County<br>Ohnson County    |                        | 20                  | 26<br>11     | 1,18:<br>93                                                                         |
| nox County                          | 5                      | 228                 | 286          | 9,96                                                                                |
| ike County                          |                        | 53                  | 99           | 1,15                                                                                |
| uderdale County<br>wrence County    |                        | 18<br>17            | 40<br>21     | 2,10·<br>1,10·                                                                      |
| ewis County                         |                        | 2                   | 2            | 20                                                                                  |
| ncoln County                        |                        | 11<br>40            | 16           | 91                                                                                  |
| oudon County<br>acon County         | 3                      | 28                  | 44<br>69     | 1,01<br>98                                                                          |
| adison County                       | 1                      | 131                 | 157          | 3,76                                                                                |
| arion County                        | 1                      | 23 20               | 29<br>24     | 64                                                                                  |
| arshall County<br>aury County       | 1                      | 37                  | 24<br>57     | 79<br>2,10                                                                          |
| cMinn County                        | 9                      | 37                  | 122          | 1,99                                                                                |
| cNairy County                       |                        | 11<br>16            | 11<br>22     | 53<br>35                                                                            |
| eigs County<br>onroe County         | 1                      | 18                  | 33           | 61                                                                                  |
| lontgomery County                   | 2                      | 88                  | 188          | 4,86                                                                                |
| oore County<br>organ County         |                        | 3 6                 | 3<br>12      | 22<br>2,69                                                                          |
| bion County                         | 1                      | 11                  | 16           | 61                                                                                  |
| verton County                       |                        | 8                   | 14           | 81                                                                                  |
| erry County<br>ckett County         |                        | 11 0                | 13<br>1      | 11<br>20                                                                            |
| olk County                          |                        | 8                   | 12           | 37                                                                                  |
| ıtnam County                        | 5                      | 95                  | 180          | 2,73                                                                                |
| nea County<br>Dane County           |                        | 5<br>7              | 6<br>8       | 81<br>2,14                                                                          |
| bertson County                      |                        | 150                 | 244          | 2,34                                                                                |
| itherford County                    | 18                     | 296                 | 764          | 7,74                                                                                |
| ott County<br>quatchie County       |                        | 11 6                | 11<br>6      | 44<br>76                                                                            |
| vier County                         | 2                      | 53                  | 65           | 2,66                                                                                |
| elby County                         | 73                     | 1,941               | 3,429        | 31,92                                                                               |
| nith County<br>ewart County         | 1                      | 18 2                | 24<br>7      | 63<br>24                                                                            |
| ıllivan County                      | 2                      | 50                  | 54           | 2,42                                                                                |
| mner County                         | 39                     | 344                 | 708          | 5,08                                                                                |
| pton County<br>ousdale County       | 2 3                    | 85<br>40            | 395<br>1,364 | 2,37<br>1 61                                                                        |
| nicoi County                        | 3                      | 1                   | 3            | 1,61<br>35                                                                          |
| nion County                         |                        | 3                   | 3            | 35                                                                                  |
| an Buren County<br>arren County     |                        | 2                   | 2<br>13      | 27<br>1,26                                                                          |
| arren County<br>ashington County    |                        | 60                  | 65           | 2,40                                                                                |
| ayne County                         |                        | 3                   | 3            | 31                                                                                  |
| eakley County<br>hite County        |                        | 22                  | 24<br>17     | 76<br>88                                                                            |
| filliamson County                   | 10                     | 308                 | 447          | 6,84                                                                                |
| lilson County                       | 8                      | 179                 | 306          | 3,621                                                                               |
| ut of state                         | 5                      | 154                 | 363          | 42,927                                                                              |