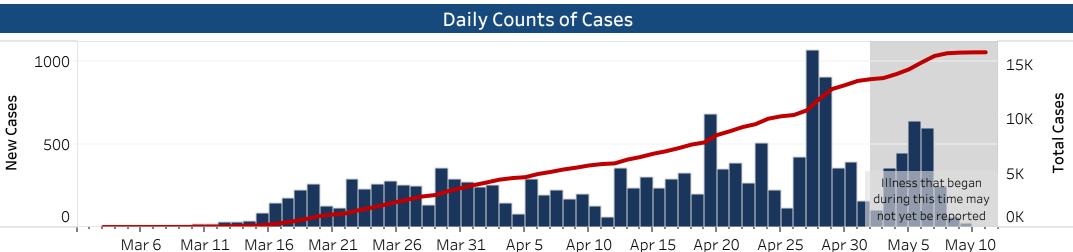

## Tennessee COVID-19 - May 12, 2020 **Epidemiology and Surveillance Data**

8,336 Confirmed Cases: 16,110 Total Deaths: 264 **Recovered Cases:** 

Apr 10 Apr 15 Apr 20 Apr 25 Apr 30 Apr 5 May 5 May 10 Specimen Collection Date [2020]