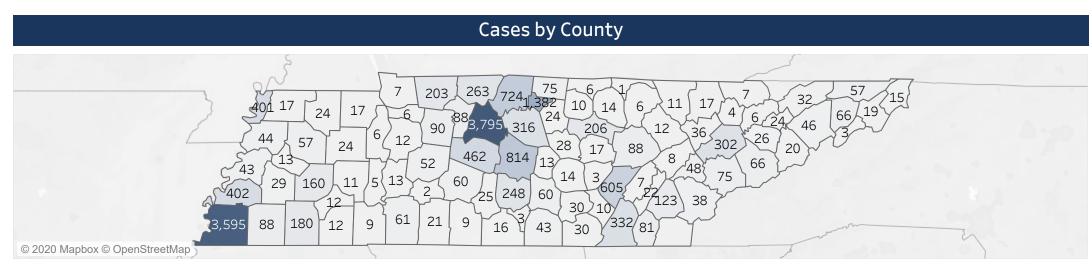

|                                                                                                                                                                                                      | Ca                | ses and Labs by County                                                 |                                                            |                                               |
|------------------------------------------------------------------------------------------------------------------------------------------------------------------------------------------------------|-------------------|------------------------------------------------------------------------|------------------------------------------------------------|-----------------------------------------------|
| Patient County                                                                                                                                                                                       | Deceased          | Recovered                                                              | Total Cases                                                | Negative La                                   |
| nderson County                                                                                                                                                                                       | 1                 | 28                                                                     | 36                                                         | 3,29                                          |
| edford County<br>enton County                                                                                                                                                                        | 4                 | 176<br>5                                                               | 248<br>6                                                   | 1,99<br>6-                                    |
| ledsoe County                                                                                                                                                                                        | 1                 | 596                                                                    | 605                                                        | 3,10                                          |
| lount County                                                                                                                                                                                         | 3                 | 59                                                                     | 75                                                         | 2,3                                           |
| radley County                                                                                                                                                                                        | 1                 | 59                                                                     | 81                                                         | 1,87                                          |
| ampbell County                                                                                                                                                                                       | 1                 | 16                                                                     | 17                                                         | 1,09                                          |
| annon County<br>arroll County                                                                                                                                                                        | 1                 | 9<br>16                                                                | 13<br>24                                                   | 3:<br>80                                      |
| arter County                                                                                                                                                                                         | 1                 | 15                                                                     | 19                                                         | 1,09                                          |
| heatham County                                                                                                                                                                                       |                   | 37                                                                     | 88                                                         | 1,30                                          |
| hester County                                                                                                                                                                                        |                   | 10                                                                     | 12                                                         | 4:                                            |
| aiborne County                                                                                                                                                                                       |                   | 5<br>5                                                                 | 7<br>6                                                     | 5,                                            |
| lay County<br>ocke County                                                                                                                                                                            |                   | 16                                                                     | 20                                                         | 3.<br>7.                                      |
| offee County                                                                                                                                                                                         |                   | 37                                                                     | 60                                                         | 1,69                                          |
| rockett County                                                                                                                                                                                       | 1                 | 8                                                                      | 13                                                         | 39                                            |
| umberland County                                                                                                                                                                                     | 1                 | 59                                                                     | 88                                                         | 2,74                                          |
| avidson County                                                                                                                                                                                       | 41                | 2,203                                                                  | 3,795                                                      | 25,10                                         |
| ecatur County<br>eKalb County                                                                                                                                                                        |                   | 5<br>17                                                                | 5<br>28                                                    | 24<br>9:                                      |
| ickson County                                                                                                                                                                                        |                   | 50                                                                     | 90                                                         | 1,62                                          |
| yer County                                                                                                                                                                                           |                   | 34                                                                     | 44                                                         | 1,08                                          |
| yette County                                                                                                                                                                                         | 2                 | 62                                                                     | 88                                                         | 1,74                                          |
| entress County                                                                                                                                                                                       |                   | 3                                                                      | 6                                                          | 5                                             |
| anklin County<br>bson County                                                                                                                                                                         | 1<br>1            | 33<br>42                                                               | 43<br>57                                                   | 1,6<br>1,7                                    |
| les County                                                                                                                                                                                           | 1                 | 42<br>7                                                                | 9                                                          | 1,/<br>7                                      |
| rainger County                                                                                                                                                                                       |                   | 5                                                                      | 6                                                          | 4                                             |
| reene County                                                                                                                                                                                         | 2                 | 41                                                                     | 46                                                         | 1,4                                           |
| rundy County                                                                                                                                                                                         | 1                 | 26                                                                     | 30                                                         | 4                                             |
| amblen County                                                                                                                                                                                        | 2                 | 17                                                                     | 24                                                         | 1,8                                           |
| amilton County<br>ancock County                                                                                                                                                                      | 13                | 126<br>0                                                               | 332<br>0                                                   | 4,7 <sup>-</sup><br>1                         |
| ardeman County                                                                                                                                                                                       |                   | 16                                                                     | 180                                                        | 4,6                                           |
| ardin County                                                                                                                                                                                         |                   | 5                                                                      | 9                                                          | 1 1                                           |
| awkins County                                                                                                                                                                                        | 2                 | 28                                                                     | 32                                                         | 1,1<br>5                                      |
| ywood County                                                                                                                                                                                         | 1                 | 21                                                                     | 29                                                         | 5                                             |
| nderson County                                                                                                                                                                                       |                   | 8<br>13                                                                | 11<br>17                                                   | 7                                             |
| enry County<br>ckman County                                                                                                                                                                          |                   | 43                                                                     | 52                                                         | 9                                             |
| ouston County                                                                                                                                                                                        |                   | 4                                                                      | 6                                                          | 2                                             |
| mphreys County                                                                                                                                                                                       | 1                 | 6                                                                      | 12                                                         | 4                                             |
| ckson County                                                                                                                                                                                         |                   | 7                                                                      | 10                                                         | 5                                             |
| fferson County                                                                                                                                                                                       |                   | 21                                                                     | 26                                                         | 1,3                                           |
| hnson County                                                                                                                                                                                         | F                 | 5                                                                      | 15                                                         | 1,8<br>10,8<br>1,1<br>2,8                     |
| ox County<br>ke County                                                                                                                                                                               | 5                 | 235<br>53                                                              | 302<br>401                                                 | 10,8<br>1 1                                   |
| uderdale County                                                                                                                                                                                      |                   | 19                                                                     | 43                                                         | 2.8                                           |
| wrence County                                                                                                                                                                                        |                   | 17                                                                     | 21                                                         | 1,1                                           |
| wis County                                                                                                                                                                                           |                   | 2                                                                      | 2                                                          | 2                                             |
| icoln County                                                                                                                                                                                         |                   | 13                                                                     | 16                                                         |                                               |
| udon County<br>acon County                                                                                                                                                                           | 3                 | 41<br>36                                                               | 48<br>75                                                   | 1,1                                           |
| ndison County                                                                                                                                                                                        | 2                 | 137                                                                    | 160                                                        | 1,0<br>3,9                                    |
| arion County                                                                                                                                                                                         | _<br>1            | 23                                                                     | 30                                                         | (                                             |
| arshall County                                                                                                                                                                                       | 1                 | 20                                                                     | 25                                                         | 8                                             |
| nury County                                                                                                                                                                                          |                   | 39                                                                     | 60                                                         | 2,2                                           |
| Minn County                                                                                                                                                                                          | 11                | 50                                                                     | 123                                                        | 2,0                                           |
| :Nairy County<br>eigs County                                                                                                                                                                         |                   | 11<br>19                                                               | 12<br>22                                                   | 3                                             |
| onroe County                                                                                                                                                                                         | 1                 | 19                                                                     | 38                                                         | 6                                             |
| ontgomery County                                                                                                                                                                                     | 2                 | 99                                                                     | 203                                                        | 5,3                                           |
| ore County                                                                                                                                                                                           |                   | 3                                                                      | 3                                                          | 2                                             |
| organ County                                                                                                                                                                                         | 1                 | 6                                                                      | 12<br>17                                                   | 2,7                                           |
| ion County<br>erton County                                                                                                                                                                           | 1                 | 13<br>8                                                                | 17<br>14                                                   | <del>(</del>                                  |
| ry County                                                                                                                                                                                            |                   | 11                                                                     | 13                                                         | (                                             |
| kett County                                                                                                                                                                                          |                   | 0                                                                      | 1                                                          | -                                             |
| k County                                                                                                                                                                                             |                   | 10                                                                     | 12                                                         |                                               |
| tnam County                                                                                                                                                                                          | 5                 | 109                                                                    | 206                                                        | 3,0                                           |
| ea County                                                                                                                                                                                            |                   | 5                                                                      | 7                                                          | 3                                             |
| ane County                                                                                                                                                                                           |                   | 7<br>166                                                               | 8<br>263                                                   | 2,3<br>2,4                                    |
| bertson County<br>therford County                                                                                                                                                                    | 19                | 341                                                                    | 263<br>814                                                 | 8,2                                           |
| ott County                                                                                                                                                                                           | 15                | 11                                                                     | 11                                                         | 2,2                                           |
| quatchie County                                                                                                                                                                                      |                   | 6                                                                      | 10                                                         | 7                                             |
|                                                                                                                                                                                                      | 2                 | 58                                                                     | 66                                                         | 2,8                                           |
| vier County                                                                                                                                                                                          | 81                | 2,286<br>20                                                            | 3,595                                                      | 35,3                                          |
| vier County<br>elby County                                                                                                                                                                           | 1                 | /()                                                                    | 24                                                         | (                                             |
| vier County<br>elby County<br>ith County                                                                                                                                                             | 1                 |                                                                        | ,                                                          |                                               |
| vier County<br>elby County<br>ith County<br>ewart County                                                                                                                                             | 1                 | 3                                                                      | 7<br>57                                                    | 2.7<br>2.7                                    |
| vier County<br>elby County<br>ith County<br>ewart County<br>livan County                                                                                                                             | 1<br>2<br>41      | 3<br>50<br>354                                                         | 57<br>724                                                  | 2,7<br>5,4                                    |
| vier County elby County ith County ewart County livan County nner County ton County                                                                                                                  | 1<br>2<br>41<br>2 | 3<br>50<br>354<br>91                                                   | 57<br>724<br>402                                           | 2,7<br>5,4<br>2,6                             |
| vier County elby County ith County ewart County livan County nner County ton County busdale County                                                                                                   | 1<br>2<br>41      | 3<br>50<br>354<br>91<br>110                                            | 57<br>724<br>402<br>1,382                                  | 2,7<br>5,4<br>2,6<br>1,6                      |
| vier County elby County ith County ewart County livan County mner County ton County ousdale County icoi County                                                                                       | 1<br>2<br>41<br>2 | 3<br>50<br>354<br>91<br>110<br>2                                       | 57<br>724<br>402<br>1,382<br>3                             | 2,7<br>5,4<br>2,6<br>1,6                      |
| vier County elby County ith County ewart County livan County mner County ton County ousdale County icoi County                                                                                       | 1<br>2<br>41<br>2 | 3<br>50<br>354<br>91<br>110<br>2<br>3                                  | 57<br>724<br>402<br>1,382<br>3<br>4                        | 2,7<br>5,2<br>2,6<br>1,6                      |
| vier County elby County ith County ewart County livan County mner County ton County busdale County icoi County in County in County in County in Buren County                                         | 1<br>2<br>41<br>2 | 3<br>50<br>354<br>91<br>110<br>2<br>3                                  | 57<br>724<br>402<br>1,382<br>3<br>4                        | 2,7<br>5,4<br>2,6<br>1,6                      |
| vier County elby County ith County ewart County livan County nner County ton County icoi County ion County i Buren County irren County                                                               | 1<br>2<br>41<br>2 | 3<br>50<br>354<br>91<br>110<br>2<br>3<br>2<br>9                        | 57<br>724<br>402<br>1,382<br>3<br>4                        | 2,7<br>5,4<br>2,6<br>1,6<br>3<br>2<br>1,3     |
| vier County elby County ith County ewart County livan County mner County ton County icoi County ion County ion County in Buren County irren County ishington County                                  | 1<br>2<br>41<br>2 | 3<br>50<br>354<br>91<br>110<br>2<br>3<br>2<br>9<br>59                  | 57<br>724<br>402<br>1,382<br>3<br>4<br>3<br>14<br>66       | 2,5<br>5,6<br>2,6<br>1,6<br>1,7<br>2,9        |
| vier County elby County ith County wart County livan County ton County usdale County coi County n Buren County rren County shington County yne County akley County                                   | 1<br>2<br>41<br>2 | 3<br>50<br>354<br>91<br>110<br>2<br>3<br>2<br>9<br>59<br>59<br>3<br>23 | 57<br>724<br>402<br>1,382<br>3<br>4<br>3<br>14<br>66<br>61 | 2,5<br>5,4<br>2,6<br>1,6<br>1,3<br>2,4<br>1,8 |
| vier County elby County nith County ewart County Ilivan County oton County ousdale County icoi County ion County arren County arren County eshington County eakley County nite County liamson County | 1<br>2<br>41<br>2 | 3<br>50<br>354<br>91<br>110<br>2<br>3<br>2<br>9<br>59                  | 57<br>724<br>402<br>1,382<br>3<br>4<br>3<br>14<br>66       | 2,7<br>5,4<br>2,6<br>1,6                      |