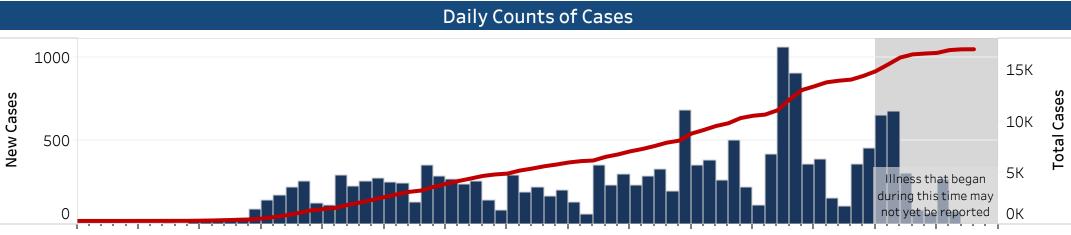

## Tennessee COVID-19 - May 15, 2020 **Epidemiology and Surveillance Data**

16,970 Total Deaths: 290 9,280 Confirmed Cases: Recovered Cases:

Apr 10 Apr 15 Apr 20 Apr 25 Apr 30 May 5 May 10 Mar 6 Mar 11 Mar 16 Mar 21 Mar 26 Mar 31 Apr 5 Specimen Collection Date [2020]