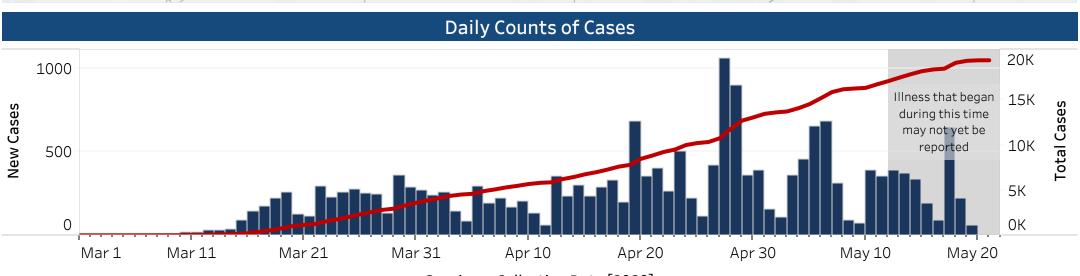

## Tennessee COVID-19 - May 22, 2020 **Epidemiology and Surveillance Data**

19,394 Total Deaths: 315 Recovered Cases: 12,566 Confirmed Cases:

|                                      |                        |                               | Specime           | n Collection Dat      | e [2020]                                                                                                                                                                                                                                                                                       | ,                   | ,                         |
|--------------------------------------|------------------------|-------------------------------|-------------------|-----------------------|------------------------------------------------------------------------------------------------------------------------------------------------------------------------------------------------------------------------------------------------------------------------------------------------|---------------------|---------------------------|
| Demographics                         |                        |                               |                   |                       | Outcomes                                                                                                                                                                                                                                                                                       |                     |                           |
| Minimum Age                          | Average Age            |                               | Maximum Age       |                       | Ever Hospitalized                                                                                                                                                                                                                                                                              | Cases               | % of Cases                |
|                                      |                        |                               | J                 |                       | Yes                                                                                                                                                                                                                                                                                            | 1,560               | 8%                        |
| 0                                    | 0 42                   |                               | 100               |                       | No                                                                                                                                                                                                                                                                                             | 10,837              | 56%                       |
| Age (years)                          | Cases                  | % of Cases                    | Deaths            | % of Deaths           | <b>Pending</b> 6,997 36%                                                                                                                                                                                                                                                                       |                     |                           |
| - ,                                  |                        |                               | _                 |                       | Please note for hospitalizations: Info                                                                                                                                                                                                                                                         |                     |                           |
| 0-10                                 | 557                    | 3%                            | 1                 | 0%                    | gathered at the time of diagnosis, therefore this information may be incomplete. This number indicates the number of patients that were <i>ever</i> hospitalized during their illness, it does not indicate the number of patients currently hospitalized.                                     |                     |                           |
| 11-20                                | 1,388                  | 7%                            | 1                 | 0%                    |                                                                                                                                                                                                                                                                                                |                     |                           |
| 21-30                                | 3,914                  | 20%                           | 1                 | 0%                    |                                                                                                                                                                                                                                                                                                |                     |                           |
| 31-40                                | 3,804                  | 20%                           | 3                 | 1%                    | Recovered                                                                                                                                                                                                                                                                                      | Cases               | % of Cases                |
| 41-50                                | 3,337                  | 17%                           | 14                | 4%                    | Yes                                                                                                                                                                                                                                                                                            | 12,566              | 65%                       |
| 51-60                                | 2,853                  | 15%                           | 28                | 9%                    |                                                                                                                                                                                                                                                                                                |                     |                           |
| 61-70                                | 1,709                  | 9%                            | 66                | 21%                   | <b>Please note for recovered:</b> TDH defines "recovered" as people who (1) have been confirmed to be asymptomatic by their local or regional health department and have completed their required isolation period or (2) are at least 21 days beyond the first test confirming their illness. |                     |                           |
| 71-80                                | 829                    | 4%                            | 92                | 29%                   |                                                                                                                                                                                                                                                                                                |                     |                           |
| 81+                                  | 542                    | 3%                            | 109               | 35%                   |                                                                                                                                                                                                                                                                                                |                     |                           |
| Pending                              | 461                    | 2%                            | 0                 | 0%                    |                                                                                                                                                                                                                                                                                                |                     |                           |
| Patient Sex                          | Cases                  | % of Cases                    | Deaths            | % of Deaths           | Deceased                                                                                                                                                                                                                                                                                       | Cases               | % of Cases                |
| Female                               | 7,987                  | 41%                           | 143               | 45%                   | Yes                                                                                                                                                                                                                                                                                            | 315                 | 2%                        |
| Male                                 | 10,627                 | 55%                           | 172               | 55%                   | No                                                                                                                                                                                                                                                                                             | 19,079              | 98%                       |
| Pending                              | 780                    | 4%                            | 0                 | 0%                    | <b>Please note for deaths:</b> Some deaths may be reported by health care providers, hospitals, medical examiners, local health departments, or others before they are included in the statewide count.                                                                                        |                     |                           |
| Race                                 | Cases                  | % of Cases                    | Deaths            | % of Deaths           |                                                                                                                                                                                                                                                                                                |                     |                           |
| White                                | 7,796                  | 40%                           | 183               | 58%                   | Lahora                                                                                                                                                                                                                                                                                         | atory Testing       | <b>1</b>                  |
| Black or African American            | 4,006                  | 21%                           | 107               | 34%                   | Labora                                                                                                                                                                                                                                                                                         | acory rescring      |                           |
| Asian                                | 384                    | 2%                            | 7                 | 2%                    | Lab Type                                                                                                                                                                                                                                                                                       | Result              | Tests Performed           |
| Other/Multiracial                    | 1,854                  | 10%                           | 12                | 4%                    | Non-State Public Health Lab                                                                                                                                                                                                                                                                    | Positive            | 18,301                    |
| Pending                              | 5,354                  | 28%                           | 6                 | 2%                    |                                                                                                                                                                                                                                                                                                | Negative            | 331,393                   |
| -                                    | ,                      |                               |                   |                       |                                                                                                                                                                                                                                                                                                | Total               | 349,694                   |
| Ethnicity                            | Cases                  | % of Cases                    | Deaths            | % of Deaths           | State Public Health Lab                                                                                                                                                                                                                                                                        | Positive            | 1,093                     |
| Not Hispanic or Latino               | 9,586                  | 49%                           | 286               | 91%                   |                                                                                                                                                                                                                                                                                                | Negative            | 17,383                    |
| Hispanic or Latino                   | 3,324                  | 17%                           | 17                | 5%                    |                                                                                                                                                                                                                                                                                                | Total               | 18,476                    |
| Pending                              | 6,484                  | 33%                           | 12                | 4%                    | Grand Total                                                                                                                                                                                                                                                                                    |                     | 368,170                   |
| Please note, these data are meant to | provide a <u>rough</u> | <u>estimate</u> of testing vo | olume. Due to dif | ferent source data, n | umbers may differ slightly from day to do                                                                                                                                                                                                                                                      | ay. Laboratory repo | rts of positive cases are |