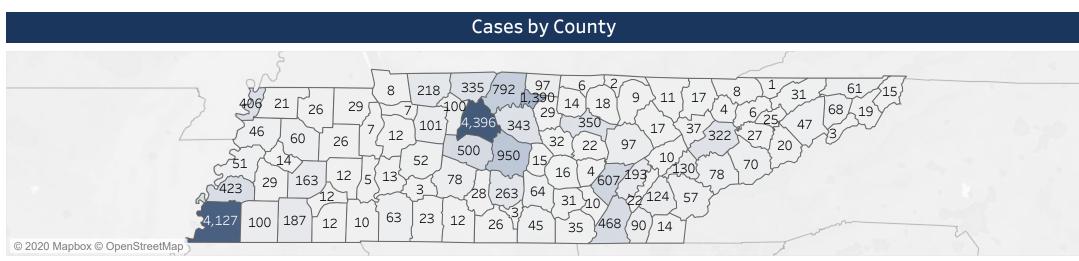

|                                                                                                         | Ca            | ses and Labs by County |                |                                        |
|---------------------------------------------------------------------------------------------------------|---------------|------------------------|----------------|----------------------------------------|
| Patient County                                                                                          | Deceased      | Recovered              | Total Cases    | Negative Lab                           |
| Anderson County                                                                                         | 1             | 31                     | 37<br>263      | 3,85                                   |
| Bedford County<br>Benton County                                                                         | 4             | 205<br>5               | 263<br>7       | 2,19<br>69                             |
| Bledsoe County                                                                                          | $\frac{1}{1}$ | 602                    | 607            | 3,22                                   |
| Blount County                                                                                           | 3<br>1        | 70<br>72               | 78<br>90       | 2,76                                   |
| Bradley County<br>Campbell County                                                                       | 1             | 16                     | 90<br>17       | 2,13-<br>1,26                          |
| Cannon County                                                                                           |               | 11                     | 15             | 45                                     |
| Carroll County<br>Carter County                                                                         | 1<br>1        | 21<br>17               | 26<br>19       | 1,15 <sup>0</sup><br>1,21 <sup>0</sup> |
| Cheatham County                                                                                         | 1             | 48                     | 100            | 1,61                                   |
| Chester County                                                                                          |               | 11                     | 12             | 55                                     |
| Claiborne County<br>Clay County                                                                         |               | 7<br>6                 | 8<br>6         | 63<br>37                               |
| Cocke County                                                                                            |               | 18                     | 20             | 87                                     |
| Coffee County                                                                                           |               | 41                     | 64             | 1,89                                   |
| Crockett County<br>Cumberland County                                                                    | 1             | 10<br>72               | 14<br>97       | 45<br>3,18                             |
| Davidson County                                                                                         | 48            | 2,863                  | 4,396          | 29,64                                  |
| Decatur County -                                                                                        |               | 5                      | 5              | 29                                     |
| DeKalb County<br>Dickson County                                                                         |               | 25<br>53               | 32<br>101      | 1,10<br>1,89                           |
| Oyer County                                                                                             |               | 39                     | 46             | 1,22                                   |
| ayette County                                                                                           | 2             | 79                     | 100            | 2,49                                   |
| entress County<br>Franklin County                                                                       | 1             |                        | 9<br>45        | 59<br>1,82                             |
| Gibson County                                                                                           | 1             | 54                     | 60             | 2,15                                   |
| Giles County                                                                                            | _             | 8                      | 12             | 85                                     |
| Grainger County                                                                                         | 2             | 6<br>44                | 6<br>47        | 51<br>1,63                             |
| Greene County<br>Grundy County                                                                          | 1             | 26                     | 31             | 43                                     |
| lamblen County                                                                                          | 2             | 21                     | 25             | 2,14                                   |
| lamilton County                                                                                         | 13            | 183<br>0               | 468<br>1       | 6,479<br>12                            |
| lancock County<br>Iardeman County                                                                       |               | 124                    | 187            | 4,80                                   |
| lardin County                                                                                           | 2             | 6                      | 10             | 1,32                                   |
| lawkins County                                                                                          | 2<br>1        | 29<br>24               | 31<br>29       | 1,33<br>69                             |
| laywood County<br>lenderson County                                                                      | 1             | 11                     | 29<br>12       | 90                                     |
| lenry County                                                                                            |               | 16                     | 29             | 1,22                                   |
| lickman County                                                                                          |               | 45                     | 52             | 83                                     |
| louston County<br>lumphreys County                                                                      | 1             | 5<br>6                 | 7<br>12        | 24<br>52                               |
| ackson County                                                                                           | _             | 7                      | 14             | 53                                     |
| efferson County                                                                                         |               | 24                     | 27             | 1,55                                   |
| ohnson County<br>(nox County                                                                            | 5             | 15<br>292              | 15<br>322      | 1,86<br>13,23                          |
| ake County                                                                                              | 5             | 59                     | 406            | 1,21                                   |
| auderdale County                                                                                        | 1             | 32                     | 51             | 3,08                                   |
| awrence County                                                                                          |               | 17<br>2                | 23<br>3        | 1,28<br>25                             |
| ewis County<br>incoln County                                                                            |               | 17                     | 26             | 1,08                                   |
| oudon County                                                                                            | _             | 51                     | 130            | 1,64                                   |
| Macon County                                                                                            | 3 2           | 51<br>149              | 97<br>163      | 1,21<br>4,52                           |
| Madison County<br>Marion County                                                                         | 1             | 25                     | 35             | 4,52<br>71                             |
| Narshall County                                                                                         | 1             | 22                     | 28             | 91                                     |
| Maury County                                                                                            | 12            | 48                     | 78             | 2,50                                   |
| ЛсMinn County<br>ЛсNairy County                                                                         | 12            | 92<br>11               | 124<br>12      | 2,29<br>65                             |
| Neigs County                                                                                            |               | 19                     | 22             | 41                                     |
| Monroe County                                                                                           | 2             | 29                     | 57             | 83                                     |
| Montgomery County Moore County                                                                          | 3             | 107<br>3               | 218<br>3       | 6,27<br>32                             |
| Morgan County                                                                                           |               | 6                      | 17             | 2,89                                   |
| bion County                                                                                             | 1             | 15                     | 21             | 85                                     |
| Overton County<br>Perry County                                                                          |               | 13<br>12               | 18<br>13       | 1,12<br>14                             |
| erry County<br>ickett County                                                                            |               | 0                      | 2              | 22                                     |
| olk County                                                                                              |               | 12                     | 14             | 45                                     |
| utnam County                                                                                            | 5             | 148                    | 350            | 3,58                                   |
| hea County<br>oane County                                                                               |               | 11<br>8                | 193<br>10      | 1,0 <sup>2</sup><br>2,6 <sup>2</sup>   |
| obertson County                                                                                         |               | 188                    | 335            | 2,98                                   |
| utherford County                                                                                        | 20            | 433                    | 950            | 9,77                                   |
| cott County<br>equatchie County                                                                         |               | 11<br>9                | 11<br>10       | 56<br>84                               |
| evier County                                                                                            | 2             | 66                     | 70             | 3,70                                   |
| helby County                                                                                            | 92            | 2,781                  | 4,127          | 44,68                                  |
| mith County<br>tewart County                                                                            | 1             | 22<br>3                | 29<br>8        | 77<br>30                               |
| ullivan County                                                                                          | 2             | 55                     | 61             | 3,44                                   |
| umner County                                                                                            | 42            | 362                    | 792            | 6,92                                   |
| ipton County                                                                                            | 2             | 149<br>1 335           | 423<br>1 390   | 3,22                                   |
| rousdale County<br>Inicoi County                                                                        | 4             | 1,335<br>3             | 1,390<br>3     | 1,72<br>40                             |
| nion County                                                                                             |               | 3                      | 4              | 42                                     |
| illoir County                                                                                           |               | 2                      | 4              | 30                                     |
| an Buren County                                                                                         |               | 11                     | 16             | 1,51                                   |
| an Buren County<br>Jarren County                                                                        |               |                        | 60             | 2.02                                   |
| an Buren County<br>Varren County<br>Vashington County                                                   |               | 66<br>4                | 68<br>63       | 2,82                                   |
| an Buren County<br>/arren County<br>/ashington County<br>/ayne County<br>/eakley County                 |               | 66<br>4<br>23          | 63<br>26       | 2,82<br>2,16<br>94                     |
| an Buren County<br>/arren County<br>/ashington County<br>/ayne County<br>/eakley County<br>/hite County | 10            | 66<br>4<br>23<br>16    | 63<br>26<br>22 | 2,82<br>2,16<br>94<br>1,14             |
| an Buren County<br>/arren County<br>/ashington County<br>/ayne County<br>/eakley County                 | 10<br>8       | 66<br>4<br>23          | 63<br>26       | 2,82<br>2,10<br>9,                     |